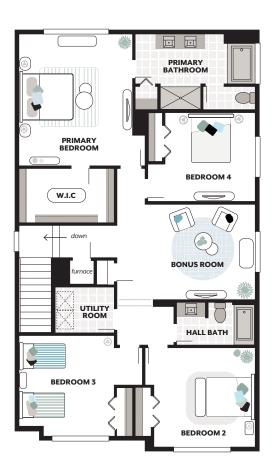

## **Floor Plan Vitals:**

2,522 Square Feet, 4 Bedrooms, 2.5 Baths, 2 Car Garage

## **Featured Spaces:**

Home Office, Bonus Room, Walk-in Pantry, Covered Front Porch, Rear Patio, Garage Storage, Walk-in Closet at Primary Bedroom

## **Available Options:**

Guest Room in lieu of Home Office, Bedroom 5 in lieu of Bonus Room

2 Cars

2.522 SF

4 Beds

2.5 Baths

**Featured Spaces:** Home Office, Bonus Room, Walk-in Pantry, Covered Front Porch, Rear Patio, Garage Storage, Walk-in Closet at Primary Bedroom

**Available Options:** Guest Room in lieu of Home Office, Bedroom 5 in lieu of Bonus Room

Aurora Nightfall | H Facade

Oceanbreak Nightfall | E Facade

Finished square footage calculations are typically made based on plan dimensions only. Finished square footages vary based on elevation styles, plan options, final home design, variances that arise during construction and other factors. Plans, square footage and house availability may vary by community and are subject to change. Buyers are responsible for verifying the area of their homes. Home prices are not based on, and MainVue cannot assure, final home square footage. Photography is for illustrative purposes and should be used as a guide.