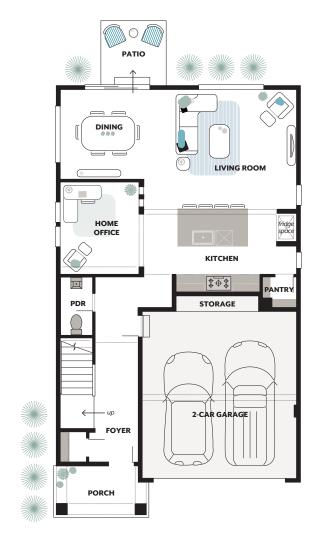

## **Floor Plan Vitals:**

2,522 Square Feet, 4 Bedrooms, 2.5 Baths, 2 Car Garage

## **Featured Spaces:**

Home Office, Bonus Room, Walk-in Pantry, Covered Front Porch, Rear Patio, Garage Storage, Walk-in Closet at Primary Bedroom

## **Available Options:**

Guest Room in lieu of Home Office, Bedroom 5 in lieu of Bonus Room

2 Cars

2.522 SF

4 Beds

2.5 Baths

**Featured Spaces:** Home Office, Bonus Room, Walk-in Pantry, Covered Front Porch, Rear Patio, Garage Storage, Walk-in Closet at Primary Bedroom

**Available Options:** Guest Room in lieu of Home Office, Bedroom 5 in lieu of Bonus Room

Aurora Nightfall | H Facade

Oceanbreak Nightfall | E Facade

Finished square footage calculations are typically made based on plan dimensions only. Finished square footages vary based on elevation styles, plan options, final home design, variances that arise during construction and other factors. Plans, square footage and house availability may vary by community and are subject to change. Buyers are responsible for verifying the area of their homes. Home prices are not based on, and MainVue cannot assure, final home square footage. Photography is for illustrative purposes and should be used as a guide.