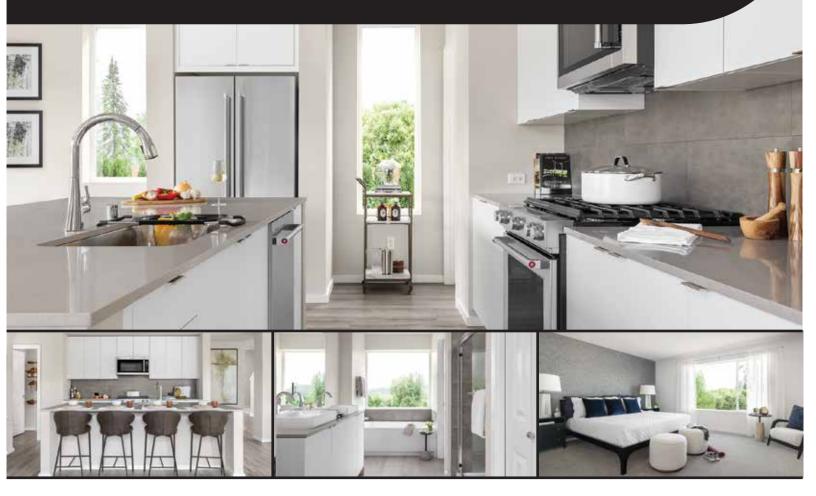

## **Featured Spaces:**

Home Office, Bonus Room, Walk-in Pantry, Covered Front Porch, Rear Patio, Garage Storage, Walk-in Closet at Primary Bedroom

## **Available Options:**

Guest Room in lieu of Home Office, Bedroom 5 in lieu of Bonus Room

2 Cars

2.522 SF

4 Beds

2.5 Baths

**Featured Spaces:** Home Office, Bonus Room, Walk-in Pantry, Covered Front Porch, Rear Patio, Garage Storage, Walk-in Closet at Primary Bedroom