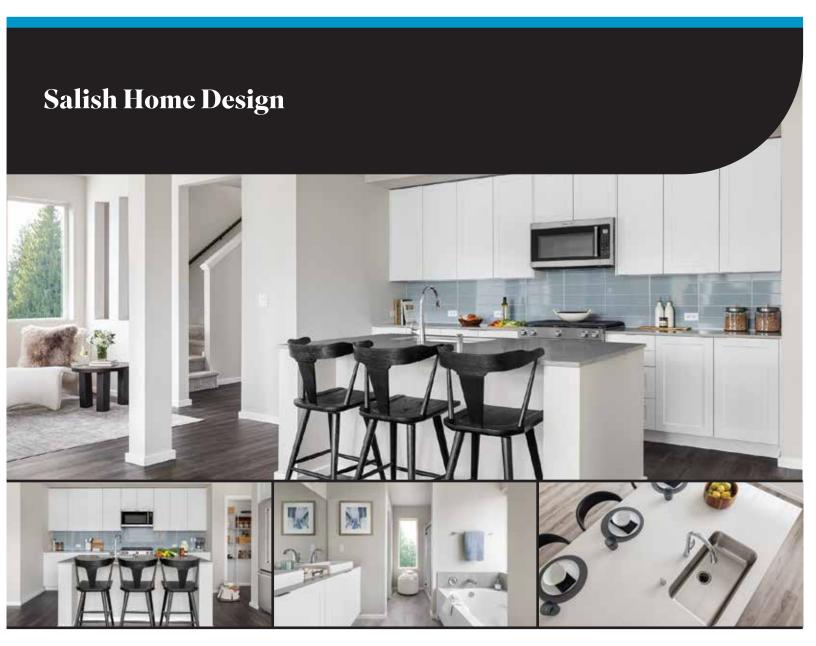

## **Featured Spaces:**

Bonus Room, Covered Patio, Enclosed Pantry, Covered Front Porch, Walk-in Closet at Primary Bedroom