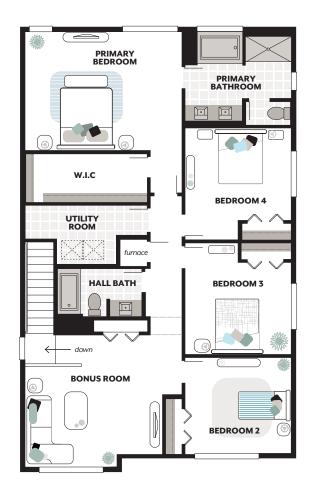

## **Floor Plan Vitals:**

2,245 Square Feet, 4 Bedrooms, 2.5 Baths, 2 Car Garage

## **Featured Spaces:**

Bonus Room, Covered Patio, Enclosed Pantry, Covered Front Porch, Walk-in Closet at Primary Bedroom

## **Available Options:**

Bedroom 5 in lieu of Bonus Room

2 Cars

2.245 SF

4 Beds

2.5 Baths

**Featured Spaces:** Bonus Room, Covered Patio, Enclosed Pantry, Covered Front Porch, Walk-in Closet at Primary Bedroom