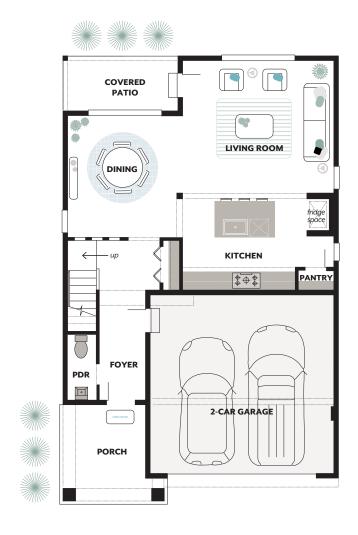

## **Floor Plan Vitals:**

2,245 Square Feet, 4 Bedrooms, 2.5 Baths, 2 Car Garage

## **Featured Spaces:**

Bonus Room, Covered Patio, Enclosed Pantry, Covered Front Porch, Walk-in Closet at Primary Bedroom

## **Available Options:**

Bedroom 5 in lieu of Bonus Room

2 Cars

2.245 SF

4 Beds

2.5 Baths

**Featured Spaces:** Bonus Room, Covered Patio, Enclosed Pantry, Covered Front Porch, Walk-in Closet at Primary Bedroom