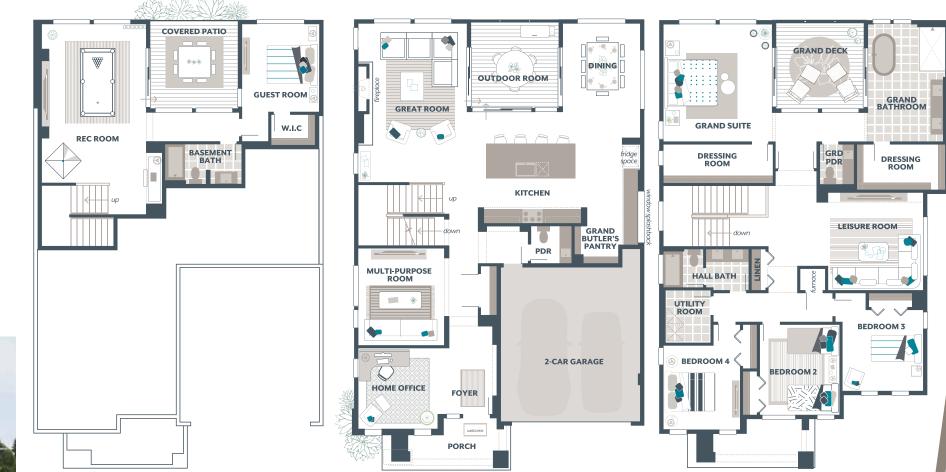

Signature Outdoor Room Home Office

Multi-Purpose Room Grand Butler's Pantry

Guest Room

Recreation Room

Leisure Room

Leisure Room

Master Suite Deck

| Basement Floor | 818   |
|----------------|-------|
| Main Floor:    | 1,594 |
| Upper Floor:   | 1,861 |
| Outdoor Room:  | 144   |
| TOTAL:         | 4,417 |
| Garage:        | 425   |

**AVAILABLE OPTIONS:** 

Guest Room in lieu of Multi-Purpose Room 3/4 Bath in lieu of Powder Room