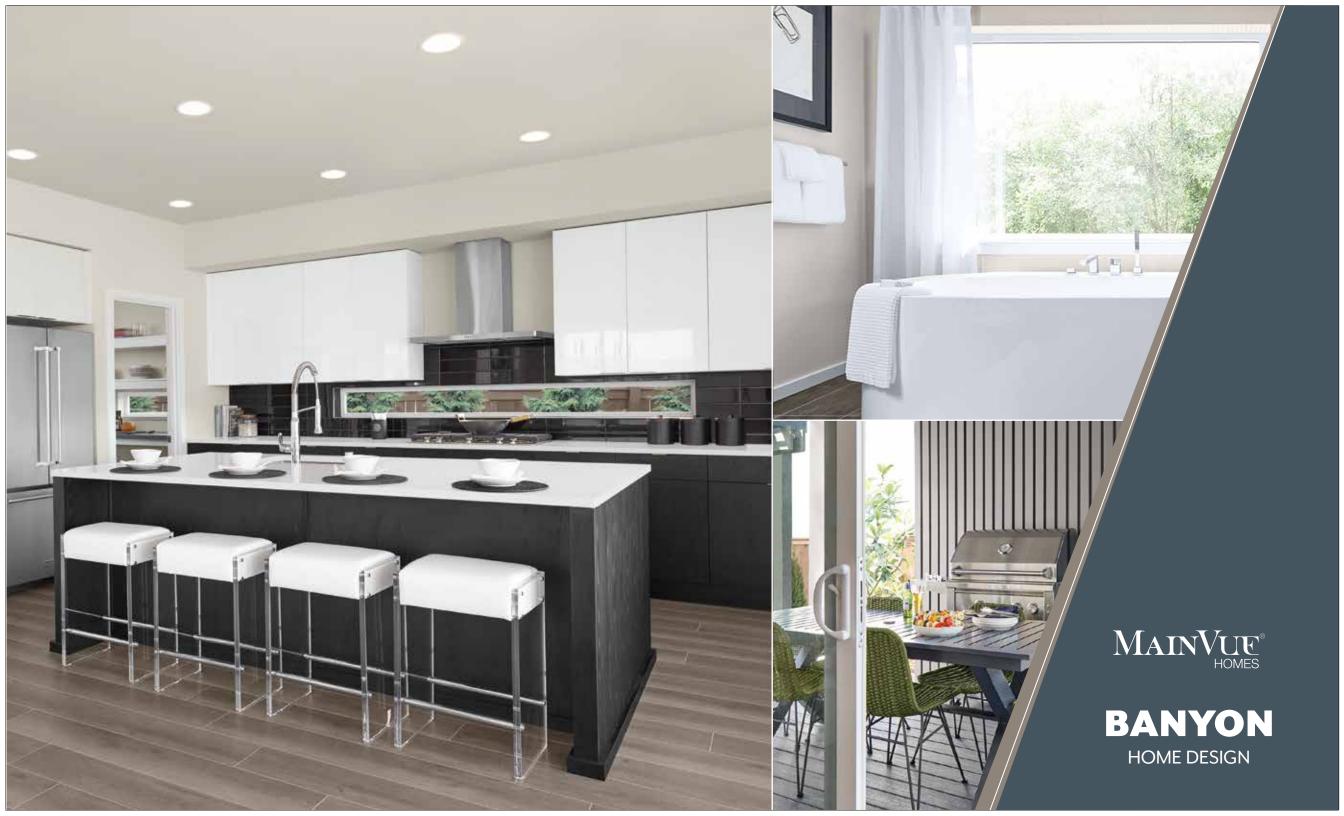

## **BANYON**

4,481 Square Feet / 4 🚝 / 4.5 🚔 / 2 🚔

Signature Outdoor Room Multi-Purpose Room Home Office Grand Butler's Pantry Leisure Room

| 475   |
|-------|
| 1,519 |
| 2,139 |
| 348   |
| 4,481 |
| 496   |
|       |