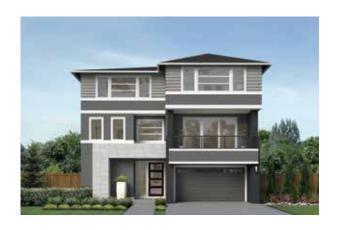

## **BANYON**

4,481 Square Feet / 4 🚝 / 4.5 🚔 / 2 🚔

Signature Outdoor Room Multi-Purpose Room Home Office Grand Butler's Pantry Leisure Room

| 475   |
|-------|
| 1,519 |
| 2,139 |
| 348   |
| 4,481 |
| 496   |
|       |