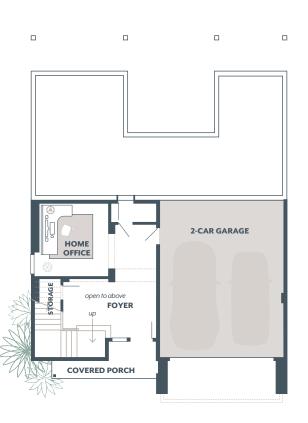

## **BANYON**

4,481 Square Feet / 4 🚝 / 4.5 🚔 / 2 🚔

Signature Outdoor Room Multi-Purpose Room Home Office Grand Butler's Pantry Leisure Room

| 475   |
|-------|
| 1,519 |
| 2,139 |
| 348   |
| 4,481 |
| 496   |
|       |

## **AVAILABLE OPTIONS:**

Guest Room with Ensuite in lieu of Multi-Purpose Room and Powder Room

Guest Room in lieu of Multi-Purpose Room Bedroom 5 with Bathroom in lieu of Leisure Room 3/4 Bath in lieu of Powder Room