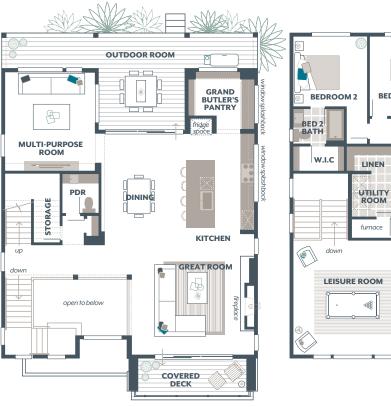

## **BANYON**

4,481 Square Feet / 4 🚝 / 4.5 🚔 / 2 🚔

Signature Outdoor Room Multi-Purpose Room Home Office Grand Butler's Pantry Leisure Room

| 475   |
|-------|
| 1,519 |
| 2,139 |
| 348   |
| 4,481 |
| 496   |
|       |

## **AVAILABLE OPTIONS:**

Guest Room with Ensuite in lieu of Multi-Purpose Room and Powder Room

Guest Room in lieu of Multi-Purpose Room Bedroom 5 with Bathroom in lieu of Leisure Room 3/4 Bath in lieu of Powder Room