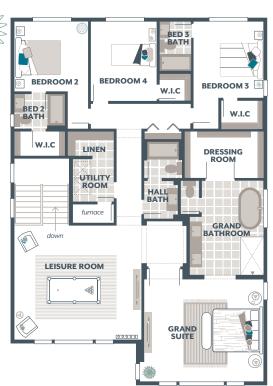

## **BANYON**

4,481 Square Feet / 4 🚝 / 4.5 🚔 / 2 🚔

Signature Outdoor Room Multi-Purpose Room Home Office Grand Butler's Pantry Leisure Room

| 475   |
|-------|
| 1,519 |
| 2,139 |
| 348   |
| 4,481 |
| 496   |
|       |