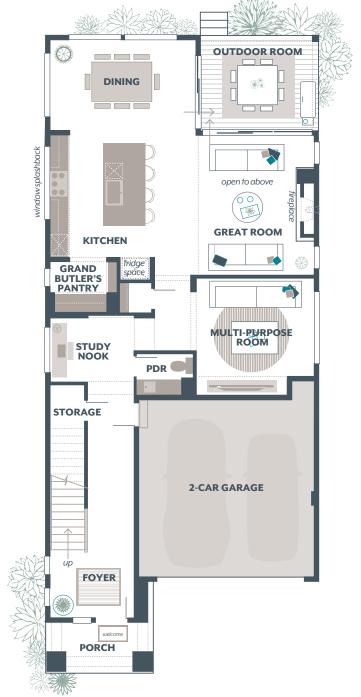

## BIRCH 3,119 Square Feet / 4 🛱 / 2.5 🚔 / 2 🚔

Signature Outdoor Room

Study Nook

Multi-Purpose Room

Grand Butler's Pantry

Leisure Room

| Main Floor:   | 1,308 |
|---------------|-------|
| Upper Floor:  | 1,674 |
| Outdoor Room: | 137   |
| TOTAL:        | 3,119 |
| Garage:       | 401   |