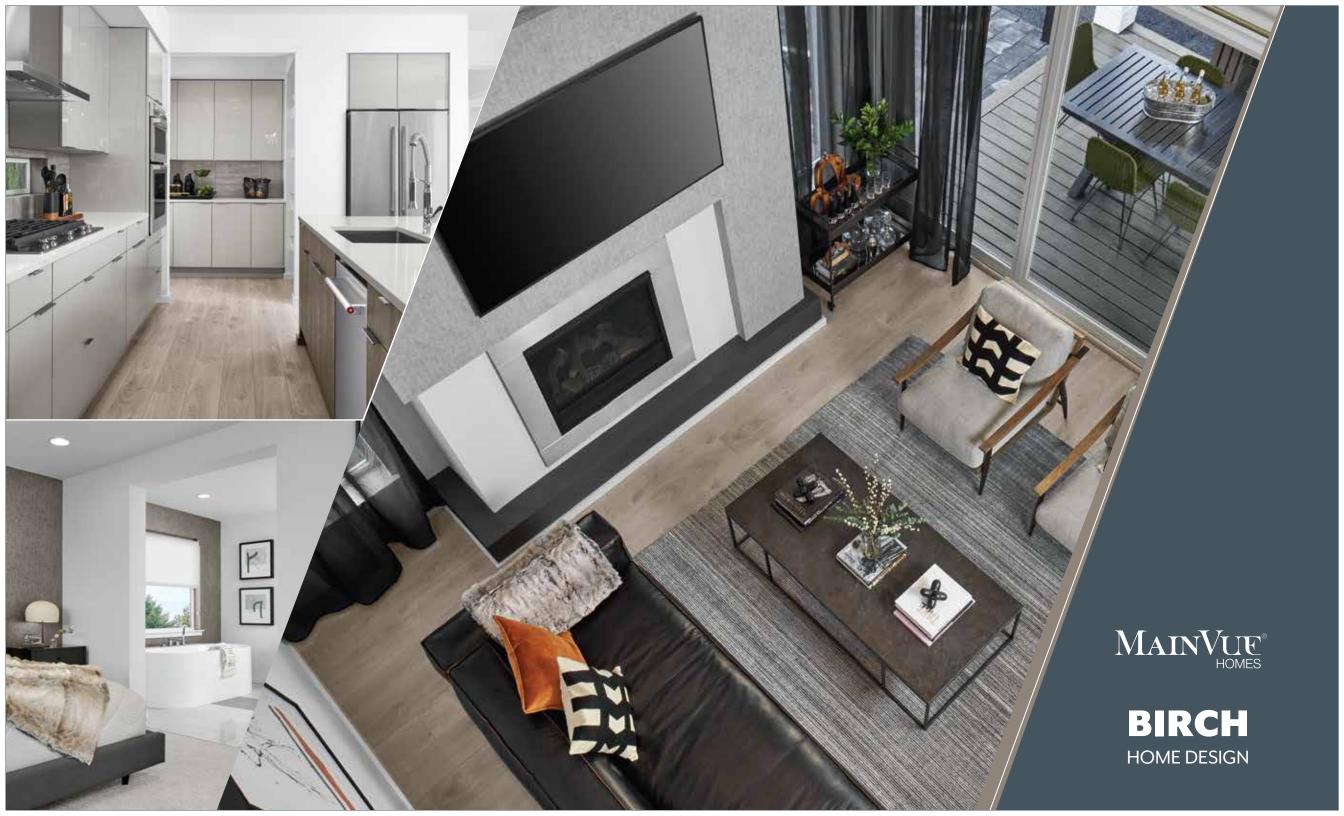

## BIRCH 3,119 Square Feet / 4 🛱 / 2.5 🚔 / 2 🚔

Signature Outdoor Room

Study Nook

Multi-Purpose Room

Grand Butler's Pantry

Leisure Room

| Main Floor:   | 1,308 |
|---------------|-------|
| Upper Floor:  | 1,674 |
| Outdoor Room: | 137   |
| TOTAL:        | 3,119 |
| Garage:       | 401   |