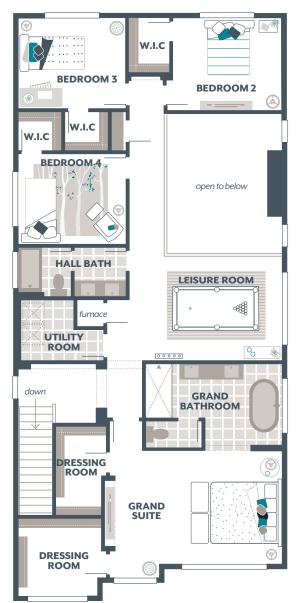

## BIRCH 3,119 Square Feet / 4 🛱 / 2.5 🚔 / 2 🚔

Signature Outdoor Room

Study Nook

Multi-Purpose Room

Grand Butler's Pantry

Leisure Room

| Main Floor:   | 1,308 |
|---------------|-------|
| Upper Floor:  | 1,674 |
| Outdoor Room: | 137   |
| TOTAL:        | 3,119 |
| Garage:       | 401   |

**AVAILABLE OPTIONS:** 

Bedroom 5 in lieu of Leisure Room Guest Room and 3/4 Bath in lieu of

Multi-Purpose Room and Powder Room