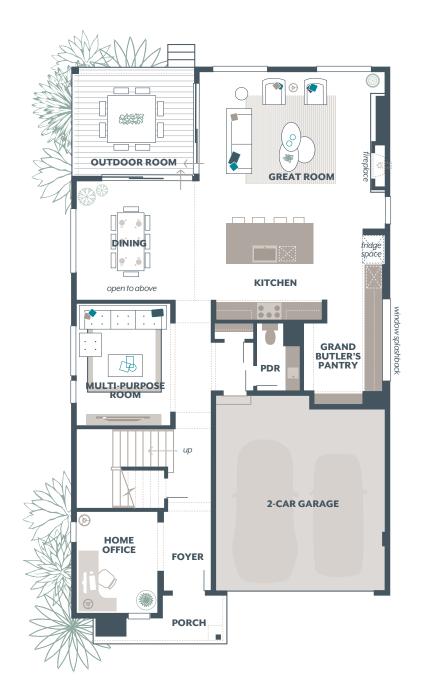

## **BRAMBLE** 3,453 Square Feet / 4 ♣ / 2.5 ♣ / 2 ♠

Signature Outdoor Room Home Office Multi-Purpose Room Grand Butler's Pantry Leisure Room

| Main Floor:   | 1,478 |
|---------------|-------|
| Upper Floor:  | 1,813 |
| Outdoor Room: | 162   |
| TOTAL:        | 3,453 |
|               |       |

## **AVAILABLE OPTIONS:**

3/4 Bath in lieu of Powder Room Guest Room in lieu of Multi-Purpose Room