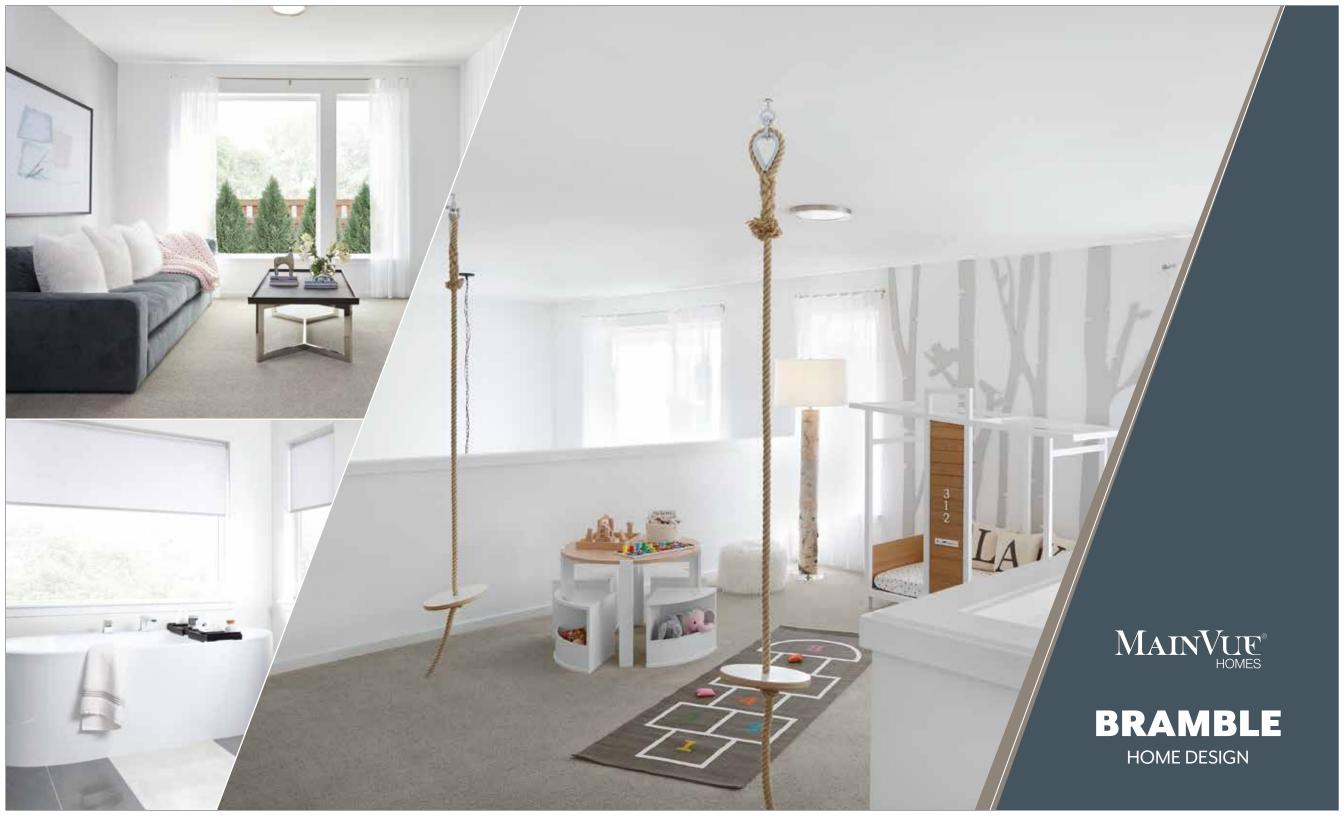

## **BRAMBLE** 3,453 Square Feet / 4 ♣ / 2.5 ♣ / 2 ♠

Signature Outdoor Room Home Office Multi-Purpose Room Grand Butler's Pantry Leisure Room

| Main Floor:   | 1,478 |
|---------------|-------|
| Upper Floor:  | 1,813 |
| Outdoor Room: | 162   |
| TOTAL:        | 3,453 |
|               |       |