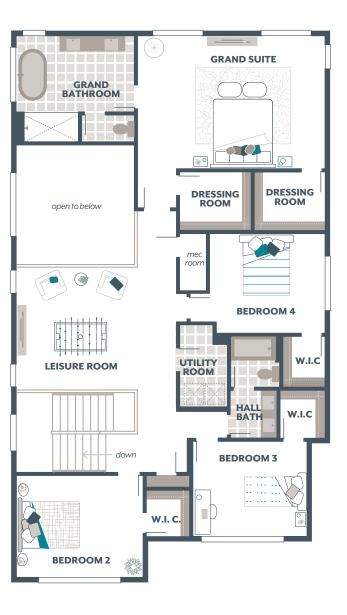

## **BRAMBLE** 3,453 Square Feet / 4 ♣ / 2.5 ♣ / 2 ♠

Signature Outdoor Room Home Office Multi-Purpose Room Grand Butler's Pantry Leisure Room

| Main Floor:   | 1,478 |
|---------------|-------|
| Upper Floor:  | 1,813 |
| Outdoor Room: | 162   |
| TOTAL:        | 3,453 |
|               |       |