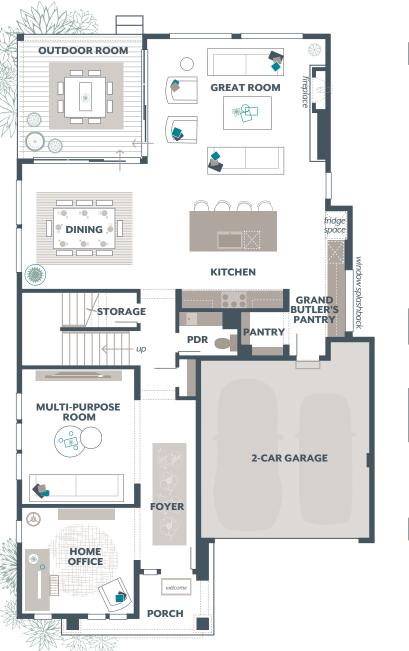

## BRIAR 4,055 Square Feet / 4 🛱 / 3.5 🚔 / 2 🚔

**ON DISPLAY AT THE WORLD OF MODEL HOMES<sup>®</sup>** 

Signature Outdoor Room Home Office Multi-Purpose Room Grand Butler's Pantry Leisure Room

| Main Floor:   | 1,682 |
|---------------|-------|
| Upper Floor:  | 2,176 |
| Outdoor Room: | 197   |
| TOTAL:        | 4,055 |
| Garage:       | 409   |

**AVAILABLE OPTIONS:** 

Guest Room with Ensuite in lieu of Multi-Purpose Room and Home Office

3/4 Bath in lieu of Powder Room