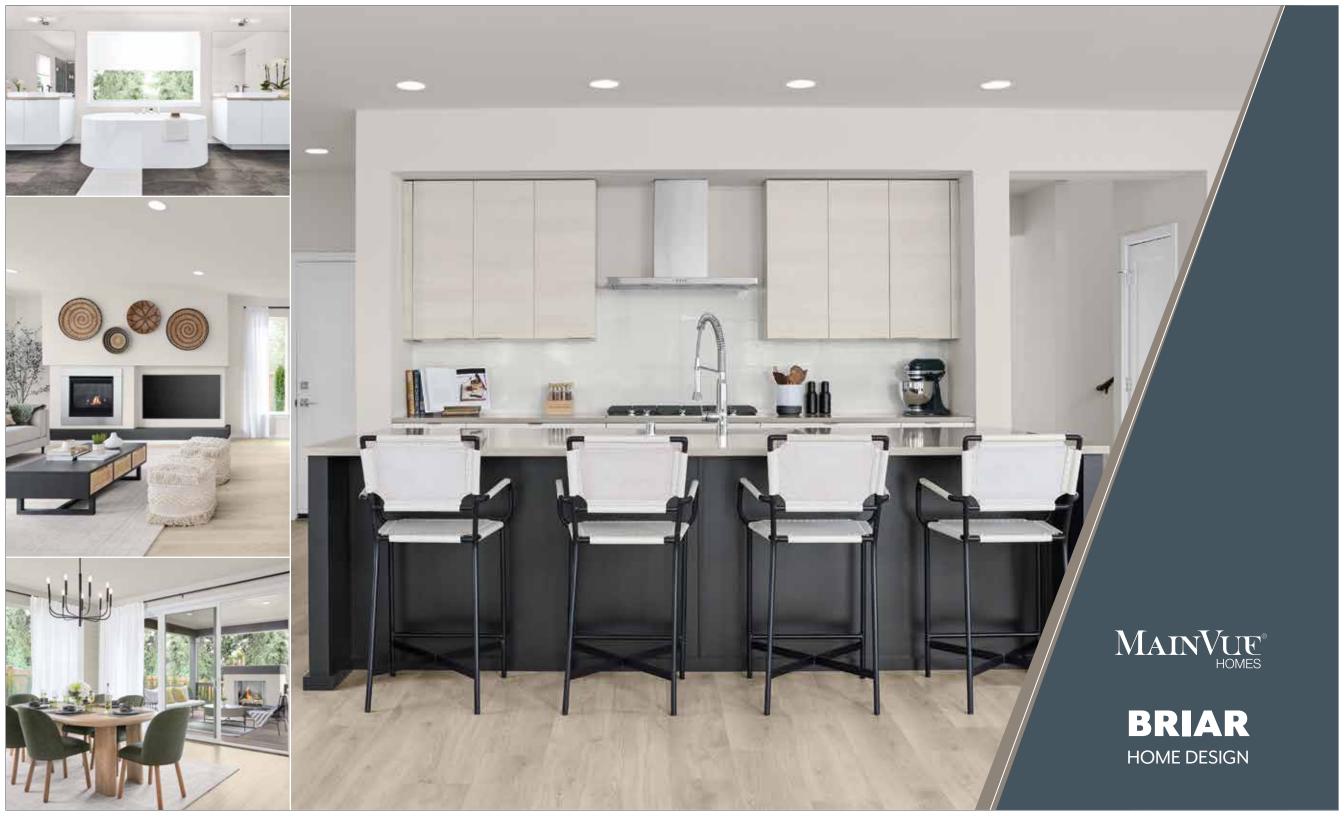

## BRIAR 4,055 Square Feet / 4 🛱 / 3.5 🚔 / 2 🚔

**ON DISPLAY AT THE WORLD OF MODEL HOMES<sup>®</sup>** 

Signature Outdoor Room Home Office Multi-Purpose Room Grand Butler's Pantry Leisure Room

| Main Floor:   | 1,682 |
|---------------|-------|
| Upper Floor:  | 2,176 |
| Outdoor Room: | 197   |
| TOTAL:        | 4,055 |
| Garage:       | 409   |