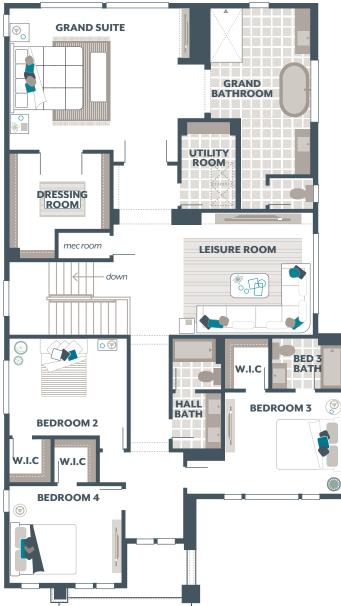

## BRIAR 4,055 Square Feet / 4 🛱 / 3.5 🚔 / 2 🚔

**ON DISPLAY AT THE WORLD OF MODEL HOMES<sup>®</sup>** 

Signature Outdoor Room Home Office Multi-Purpose Room Grand Butler's Pantry Leisure Room

| Main Floor:   | 1,682 |
|---------------|-------|
| Upper Floor:  | 2,176 |
| Outdoor Room: | 197   |
| TOTAL:        | 4,055 |
| Garage:       | 409   |

**AVAILABLE OPTIONS:** 

Guest Room with Ensuite in lieu of Multi-Purpose Room and Home Office

3/4 Bath in lieu of Powder Room