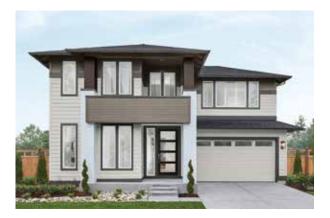

## BRIAR 4,055 Square Feet / 4 🛱 / 3.5 🚔 / 2 🚔

**ON DISPLAY AT THE WORLD OF MODEL HOMES<sup>®</sup>** 

Signature Outdoor Room Home Office Multi-Purpose Room Grand Butler's Pantry Leisure Room

| Main Floor:   | 1,682 |
|---------------|-------|
| Upper Floor:  | 2,176 |
| Outdoor Room: | 197   |
| TOTAL:        | 4,055 |
| Garage:       | 409   |