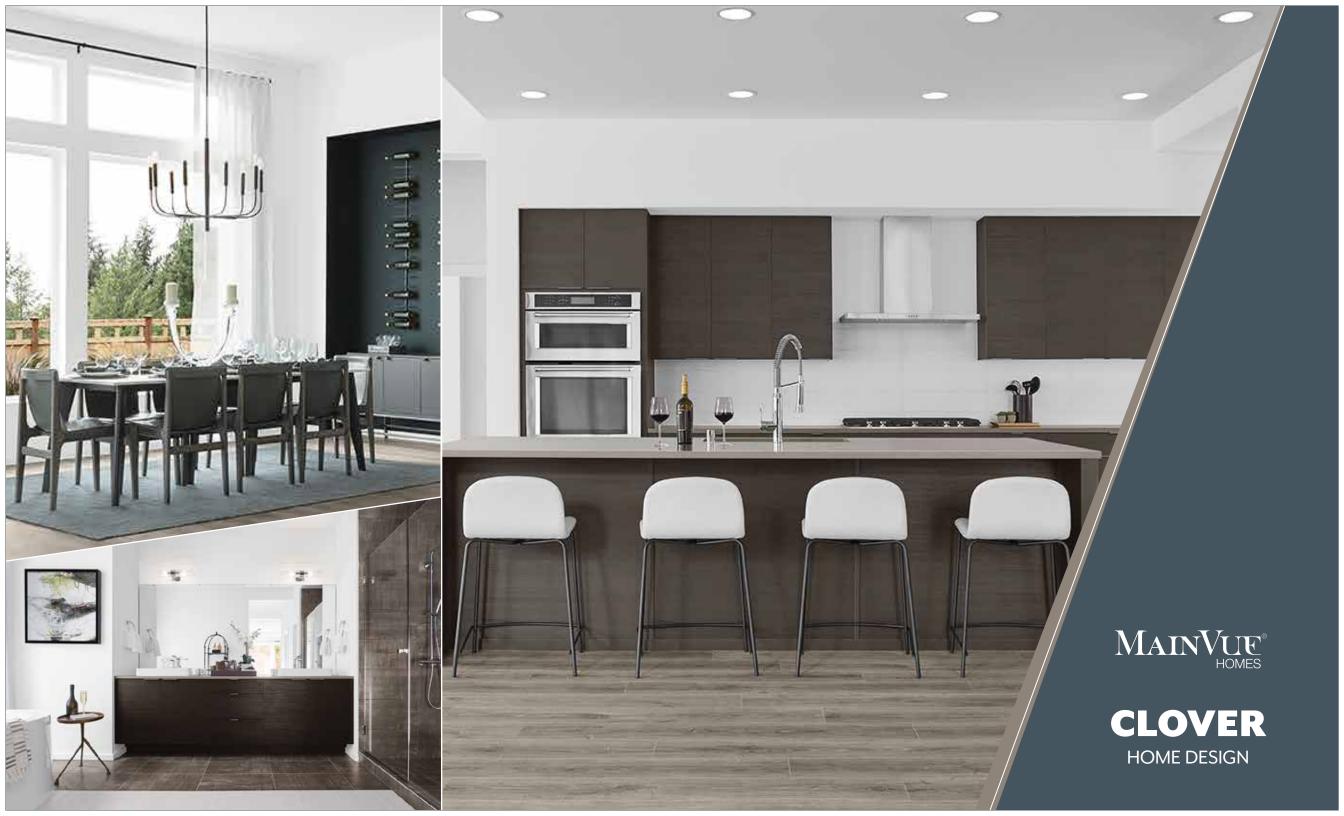

**CLOVER** 2,622 Square Feet / 3 🛱 / 2.5 🖨 / 2 🛱

Signature Outdoor Room Grand Butler's Pantry Garage Storage

Main Floor: 2,410 212 Outdoor Room: **TOTAL:** 2,622 464 Garage: