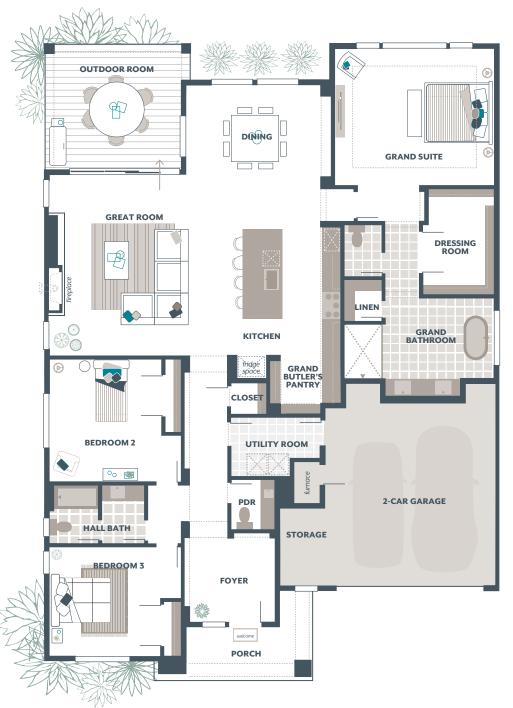

**CLOVER** 2,622 Square Feet / 3 🛱 / 2.5 🖨 / 2 🛱

Signature Outdoor Room Grand Butler's Pantry Garage Storage

Main Floor: 2,410 212 Outdoor Room: **TOTAL:** 2,622 464 Garage:

## **AVAILABLE OPTIONS:**

Multi-Purpose Room in lieu of Bedroom 2 Jack and Jill Bath in lieu of Hall Bath Home Office in lieu of Bedroom 3