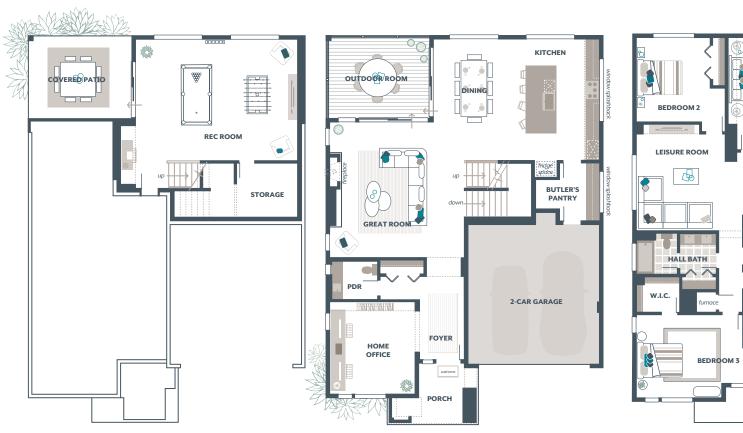

## INDIGO 4,028 Square Feet / 4 🛱 / 2.5 🚔 / 2 🚔

Signature Outdoor Room

Home Office

Butler's Pantry

**Recreation Room** 

Leisure Room

| Basement Floor | 671   |
|----------------|-------|
| Main Floor:    | 1,383 |
| Upper Floor:   | 1,794 |
| Outdoor Room:  | 180   |
| TOTAL:         | 4,028 |
| Garage:        | 410   |

## **AVAILABLE OPTIONS:**

Mud Room in lieu of Pantry

3/4 Bath in lieu of Powder Room

Guest Room in lieu of Home Office

Guest Room with Ensuite in lieu of Home Office and Powder Room

Powder Room 2 on lower floor

Guest Room and Basement Bath in lieu of Recreation Room and Storage

GRAND BATHROOM

> DRESSING ROOM

GRAND SUITE

UTILITY

BEDROOM 4

W.I.C