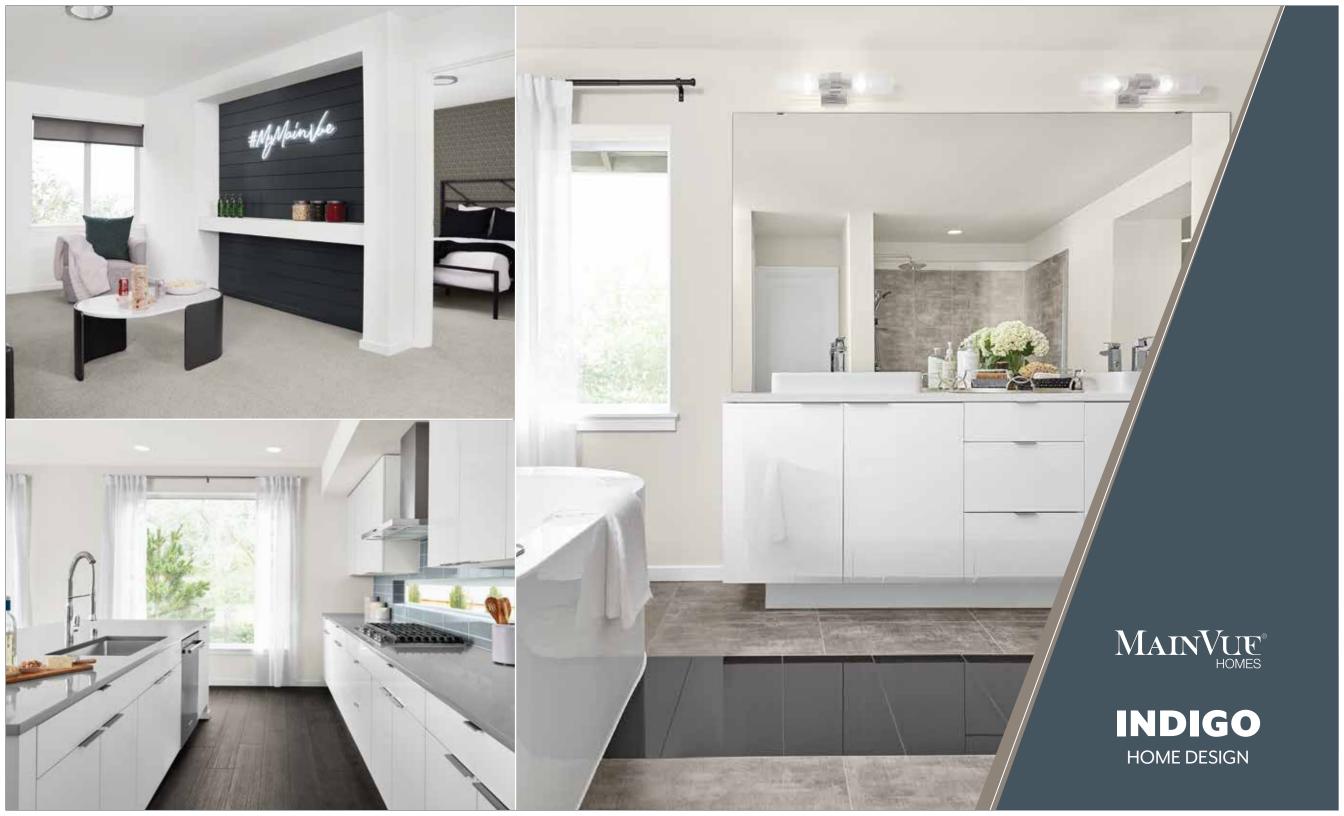

## INDIGO 4,028 Square Feet / 4 🛱 / 2.5 🚔 / 2 🚔

Signature Outdoor Room

Home Office

Butler's Pantry

**Recreation Room** 

Leisure Room

| Basement Floor | 671   |
|----------------|-------|
| Main Floor:    | 1,383 |
| Upper Floor:   | 1,794 |
| Outdoor Room:  | 180   |
| TOTAL:         | 4,028 |
| Garage:        | 410   |