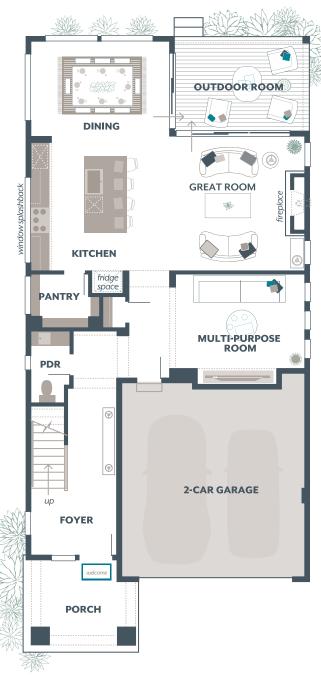

## IRIS 2,837 Square Feet / 4 🛱 / 2.5 🚔 / 2 🚔

Signature Outdoor Room Multi-Purpose Room Leisure Room

| Main Floor:   | 1,136 |
|---------------|-------|
| Upper Floor:  | 1,558 |
| Outdoor Room: | 143   |
| TOTAL:        | 2,837 |
| Garage:       | 413   |