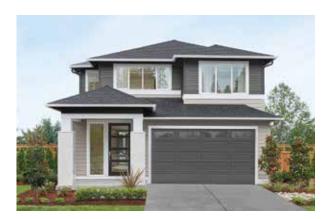

## IRIS 2,837 Square Feet / 4 🛱 / 2.5 🚔 / 2 🚔

Signature Outdoor Room Multi-Purpose Room Leisure Room

| Main Floor:   | 1,136 |
|---------------|-------|
| Upper Floor:  | 1,558 |
| Outdoor Room: | 143   |
| TOTAL:        | 2,837 |
| Garage:       | 413   |