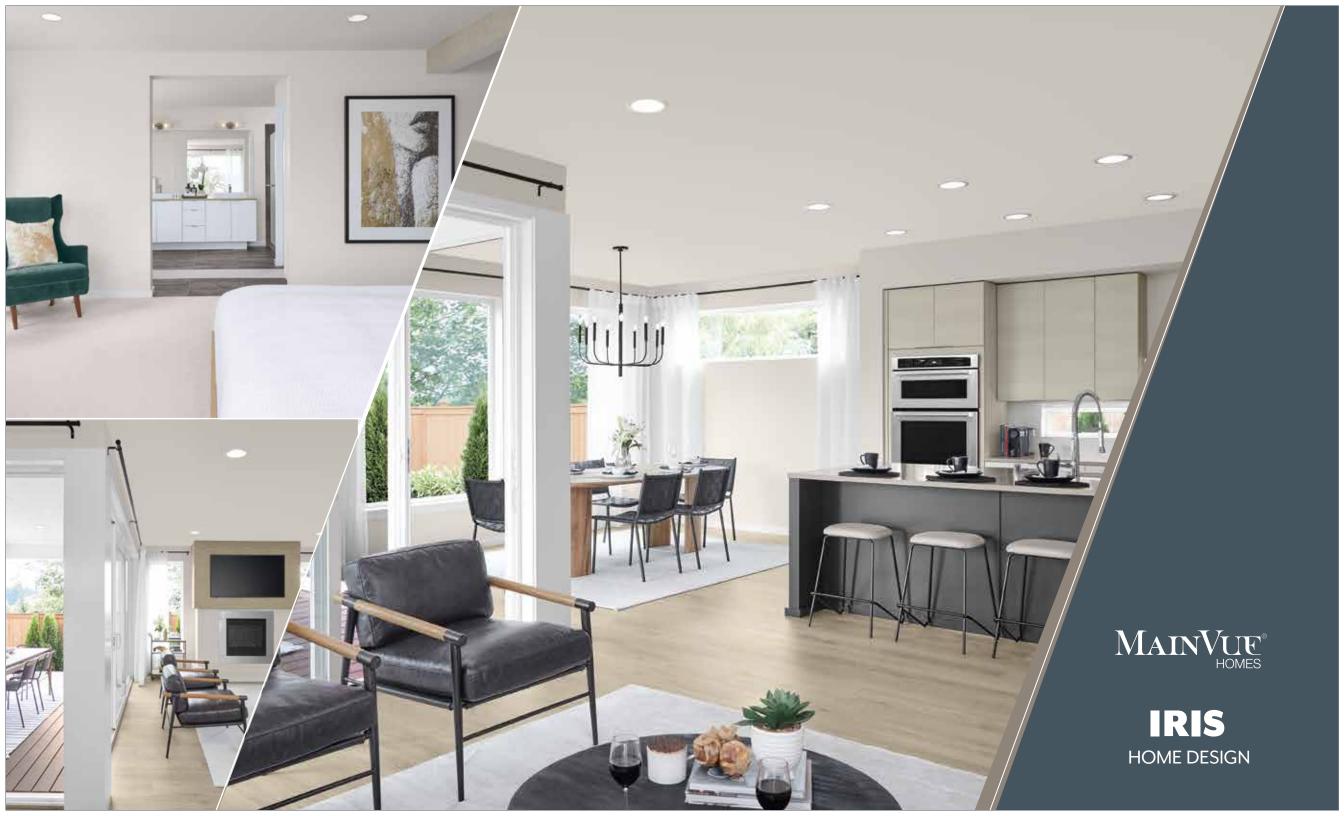

## IRIS 2,837 Square Feet / 4 🛱 / 2.5 🚔 / 2 🚔

Signature Outdoor Room Multi-Purpose Room Leisure Room

| Main Floor:   | 1,136 |
|---------------|-------|
| Upper Floor:  | 1,558 |
| Outdoor Room: | 143   |
| TOTAL:        | 2,837 |
| Garage:       | 413   |