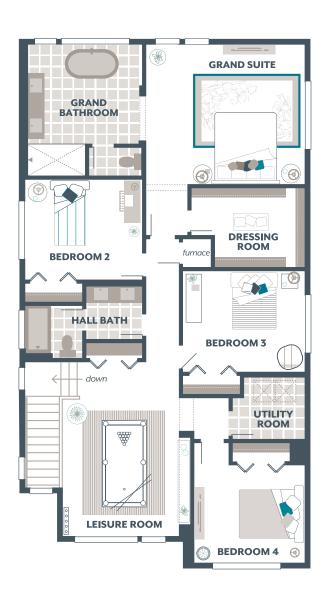

## IRIS 2,837 Square Feet / 4 🛱 / 2.5 🚔 / 2 🚔

Signature Outdoor Room Multi-Purpose Room Leisure Room

| Main Floor:   | 1,136 |
|---------------|-------|
| Upper Floor:  | 1,558 |
| Outdoor Room: | 143   |
| TOTAL:        | 2,837 |
| Garage:       | 413   |

AVAILABLE OPTIONS: Bedroom 5 in lieu of Leisure Room