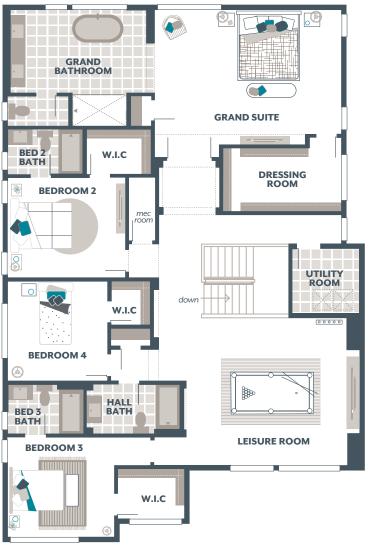

## **LOTUS V2** 3,784 Square Feet / 4 🛱 / 4.5 📫 / 2 🛱

Signature Outdoor Room Home Office Multi-Purpose Room Grand Butler's Pantry Leisure Room Garage Storage

| Garage:       | 455   |
|---------------|-------|
| TOTAL:        | 3,784 |
| Outdoor Room: | 191   |
| Upper Floor:  | 2,100 |
| Main Floor:   | 1,493 |

## **AVAILABLE OPTIONS:**

Guest Room with Ensuite in lieu of Multi-Purpose Room and Home Office

Guest Room in lieu of Multi-Purpose Room 3/4 Bath in lieu of Powder Room