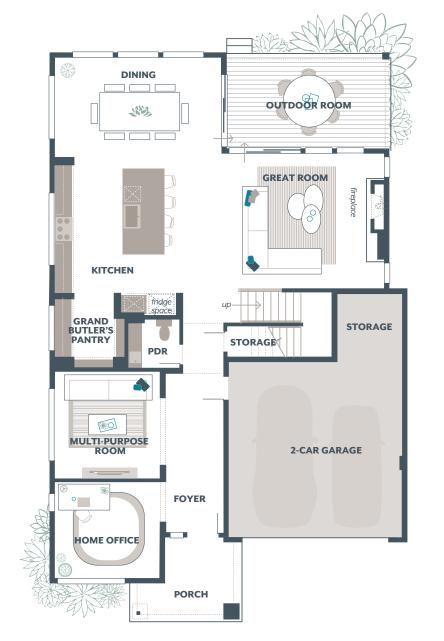

## **LOTUS V2** 3,784 Square Feet / 4 🛱 / 4.5 📫 / 2 🛱

Signature Outdoor Room Home Office Multi-Purpose Room Grand Butler's Pantry Leisure Room Garage Storage

| Garage:       | 455   |
|---------------|-------|
| TOTAL:        | 3,784 |
| Outdoor Room: | 191   |
| Upper Floor:  | 2,100 |
| Main Floor:   | 1,493 |

## **AVAILABLE OPTIONS:**

Guest Room with Ensuite in lieu of Multi-Purpose Room and Home Office

Guest Room in lieu of Multi-Purpose Room 3/4 Bath in lieu of Powder Room