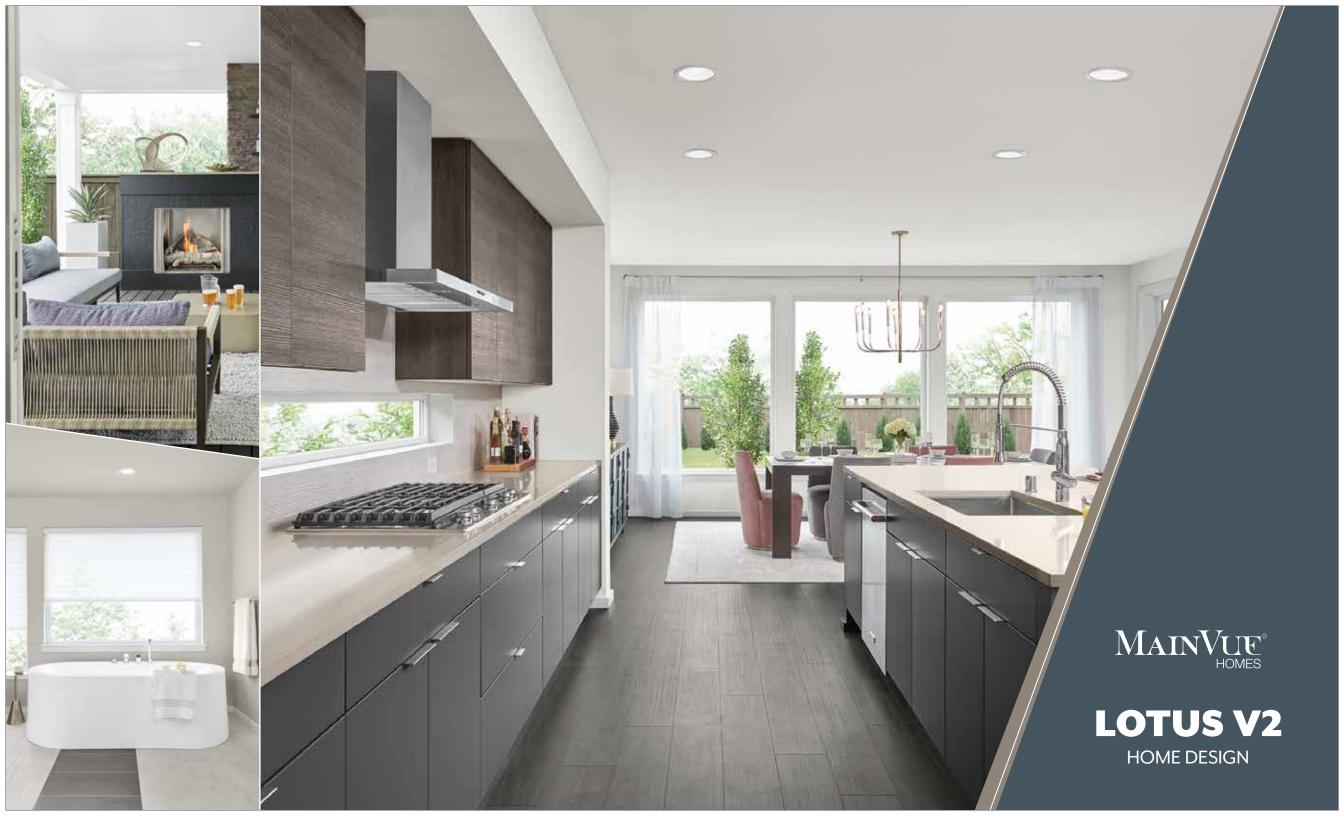

## **LOTUS V2** 3,784 Square Feet / 4 🛱 / 4.5 📫 / 2 🛱

Signature Outdoor Room Home Office Multi-Purpose Room Grand Butler's Pantry Leisure Room Garage Storage

| Garage:       | 455   |
|---------------|-------|
| TOTAL:        | 3,784 |
| Outdoor Room: | 191   |
| Upper Floor:  | 2,100 |
| Main Floor:   | 1,493 |