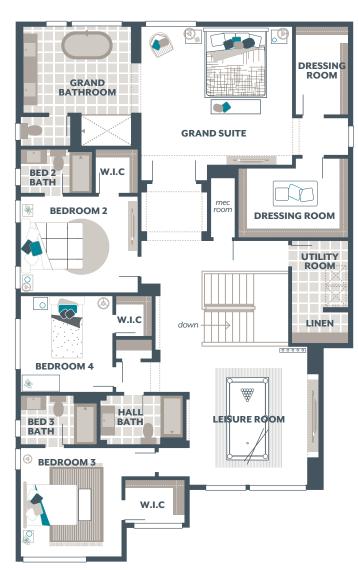

## LOTUS 4,239 Square Feet / 4 🛱 / 4.5 🚔 / 2 🚔

Home Office Multi-Purpose Room Grand Butler's Pantry Leisure Room Garage Storage Main Floor: 1,728 Upper Floor: 2,288 Outdoor Room: 223 TOTAL: 4,239

Signature Outdoor Room