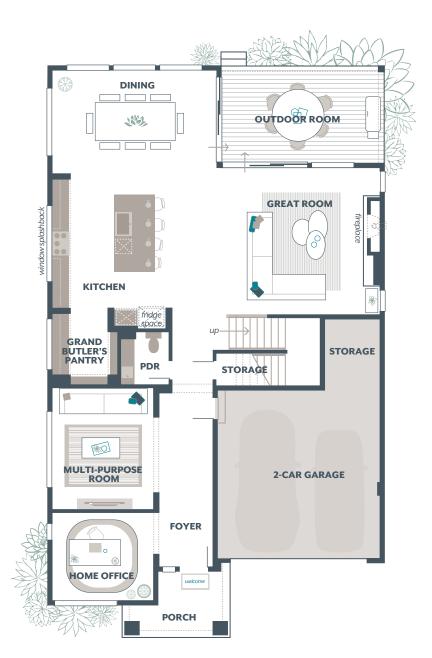

## LOTUS 4,239 Square Feet / 4 🛱 / 4.5 🚔 / 2 🚔

Home Office Multi-Purpose Room Grand Butler's Pantry Leisure Room Garage Storage Main Floor: 1,728 Upper Floor: 2,288 Outdoor Room: 223 TOTAL: 4,239

Signature Outdoor Room

**AVAILABLE OPTIONS:** 

Garage:

Guest Room with Ensuite in lieu of Multi-Purpose Room and Home Office

Guest Room in lieu of Multi-Purpose Room

465

3/4 Bath in lieu of Powder Room