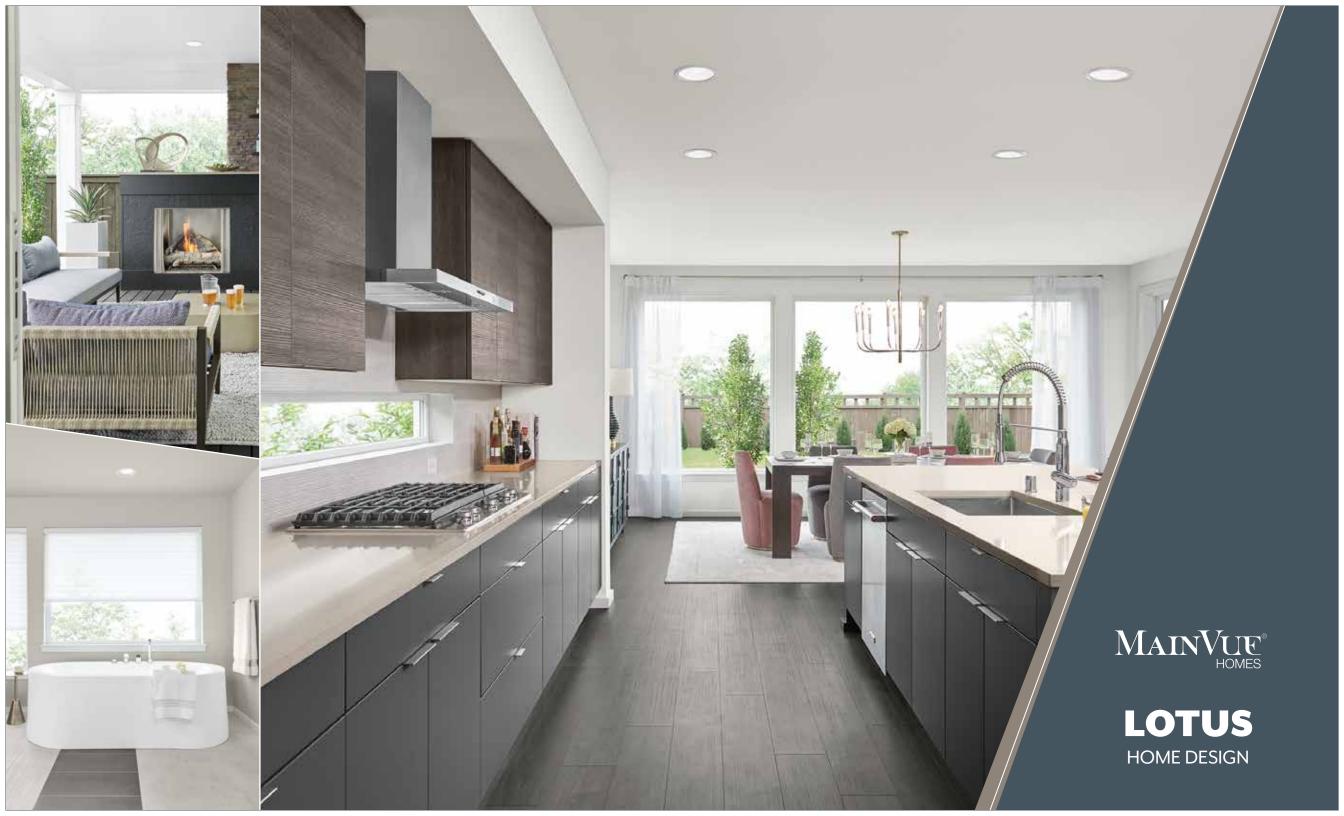

## LOTUS 4,239 Square Feet / 4 🛱 / 4.5 🚔 / 2 🚔

Home Office Multi-Purpose Room Grand Butler's Pantry Leisure Room Garage Storage Main Floor: 1,728 Upper Floor: 2,288 Outdoor Room: 223 TOTAL: 4,239

Signature Outdoor Room