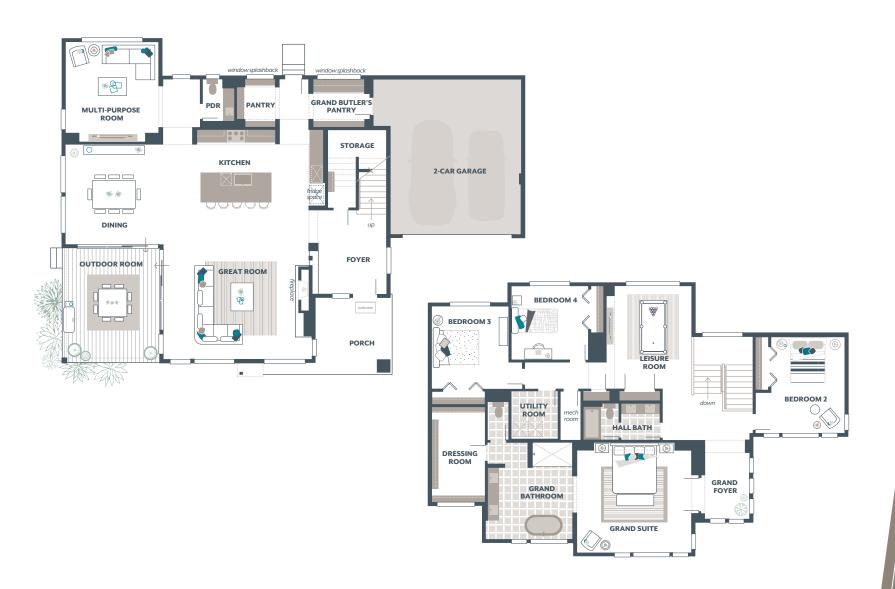

## **LUPINE** 3,947 Square Feet / 4 🛱 / 2.5 🖨 / 2 🖨

Signature Outdoor Room Multi-Purpose Room Grand Butler's Pantry Leisure Room

| Main Floor:   | 1,774 |
|---------------|-------|
| Upper Floor:  | 1,927 |
| Outdoor Room: | 246   |
| TOTAL:        | 3,947 |
| Garage:       | 497   |

## **AVAILABLE OPTIONS:**

Guest Room and 3/4 Bath in lieu of Multi-Purpose Room and Powder Room