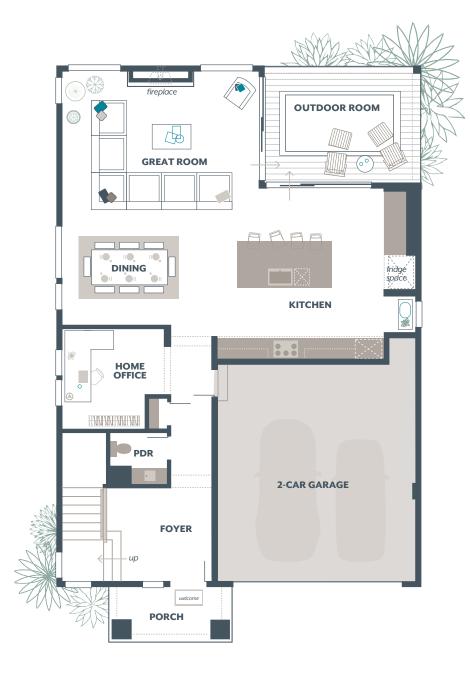

## **NOLINA** 2,975 Square Feet / 4 🛱 / 2.5 🖨 / 2 🖨

Signature Outdoor Room Home Office Leisure Room

| Main Floor:   | 1,145 |
|---------------|-------|
| Upper Floor:  | 1,662 |
| Outdoor Room: | 168   |
| TOTAL:        | 2,975 |
| Garage:       | 423   |