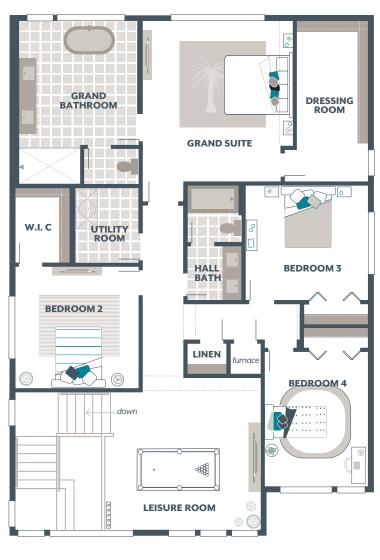

## **NOLINA** 2,975 Square Feet / 4 🛱 / 2.5 🖨 / 2 🖨

Signature Outdoor Room Home Office Leisure Room

| Main Floor:   | 1,145 |
|---------------|-------|
| Upper Floor:  | 1,662 |
| Outdoor Room: | 168   |
| TOTAL:        | 2,975 |
| Garage:       | 423   |

## **AVAILABLE OPTIONS:**

Bedroom 2 Bathroom in lieu of Walk-in Closet