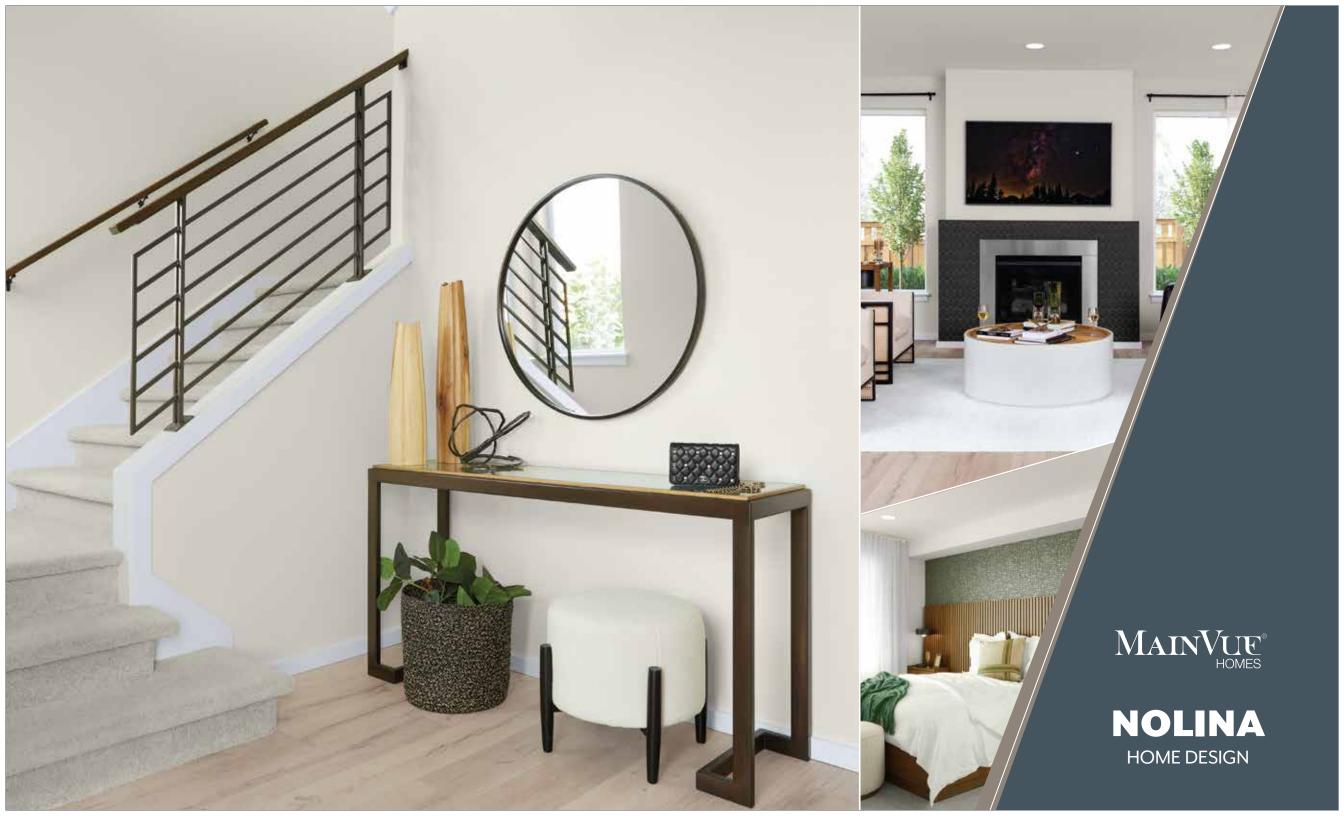

## **NOLINA** 2,975 Square Feet / 4 🛱 / 2.5 🖨 / 2 🖨

Signature Outdoor Room Home Office Leisure Room

| Main Floor:   | 1,145 |
|---------------|-------|
| Upper Floor:  | 1,662 |
| Outdoor Room: | 168   |
| TOTAL:        | 2,975 |
| Garage:       | 423   |