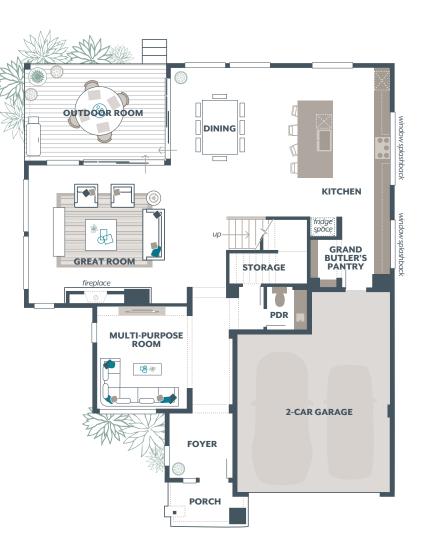

## OAK 3,699 Square Feet / 4 🛱 / 4.5 🚔 / 2 🚔

Signature Outdoor Room Multi-Purpose Room Butler's Pantry Leisure Room

| 019<br>210<br><b>399</b> |
|--------------------------|
|                          |
| 019                      |
|                          |
| 470                      |
|                          |