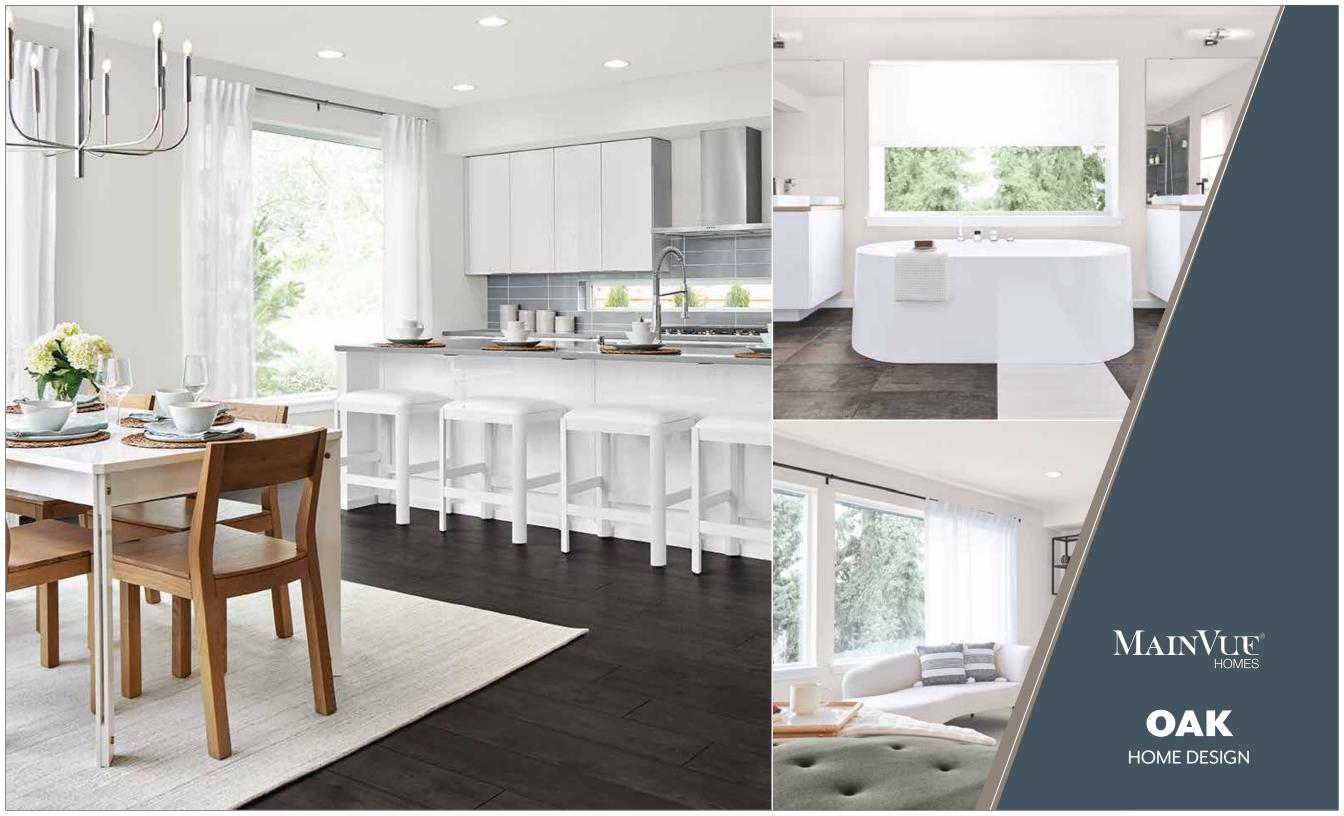

## OAK 3,699 Square Feet / 4 🛱 / 4.5 🚔 / 2 🚔

Signature Outdoor Room Multi-Purpose Room Butler's Pantry Leisure Room

| 019<br>210<br><b>399</b> |
|--------------------------|
|                          |
| 019                      |
|                          |
| 470                      |
|                          |