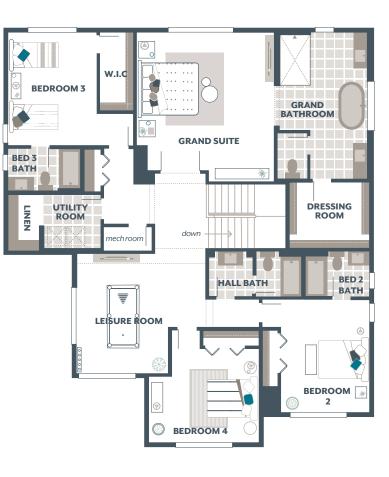

## OAK 3,699 Square Feet / 4 🛱 / 4.5 🚔 / 2 🚔

Signature Outdoor Room Multi-Purpose Room Butler's Pantry Leisure Room

| 019<br>210<br><b>399</b> |
|--------------------------|
|                          |
| 019                      |
|                          |
| 470                      |
|                          |