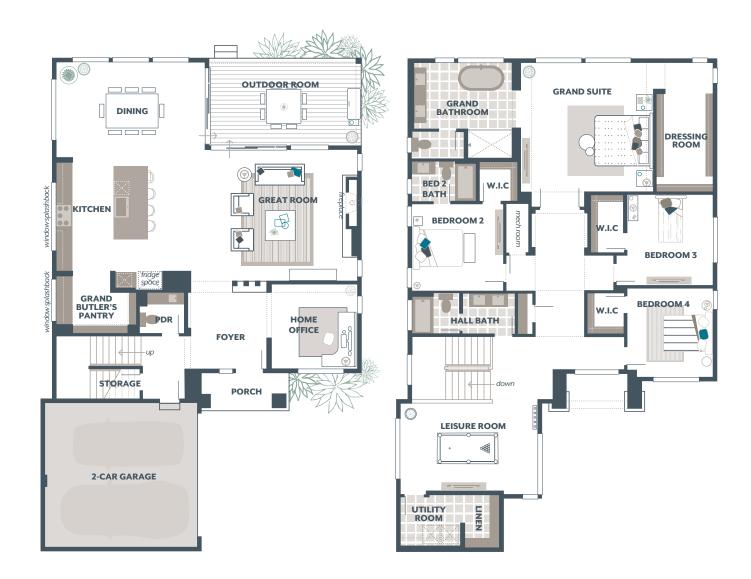

## **OKRA**

3,840 Square Feet / 4 🚝 / 3.5 🚔 / 2 🚎

Signature Outdoor Room Home Office Grand Butler's Pantry Leisure Room

| Main Floor:   | 1,517 |
|---------------|-------|
| Upper Floor:  | 2,093 |
| Outdoor Room: | 230   |
| TOTAL:        | 3,840 |
| Garage:       | 409   |