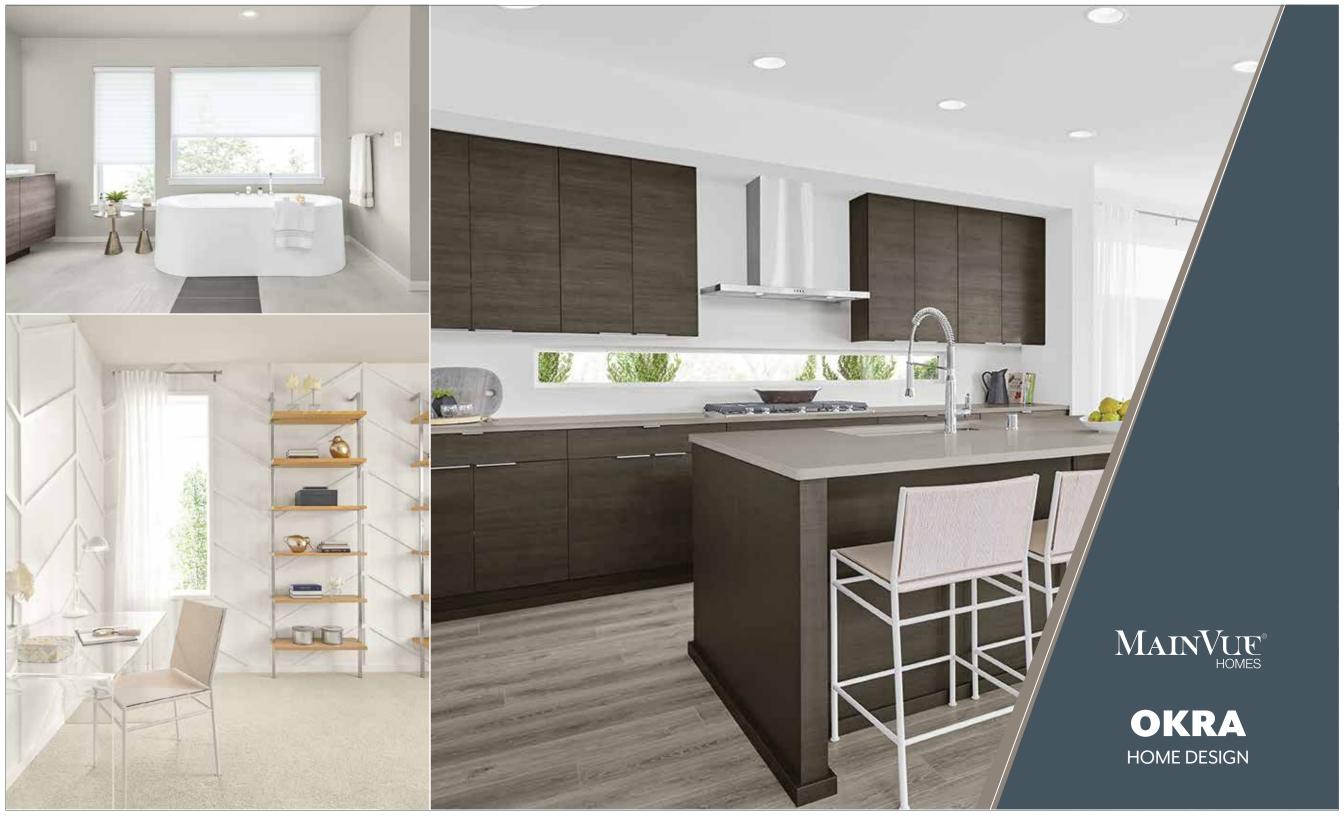

## **OKRA**

3,840 Square Feet / 4 🚝 / 3.5 🚔 / 2 🚎

Signature Outdoor Room Home Office Grand Butler's Pantry Leisure Room

| Main Floor:   | 1,517 |
|---------------|-------|
| Upper Floor:  | 2,093 |
| Outdoor Room: | 230   |
| TOTAL:        | 3,840 |
| Garage:       | 409   |