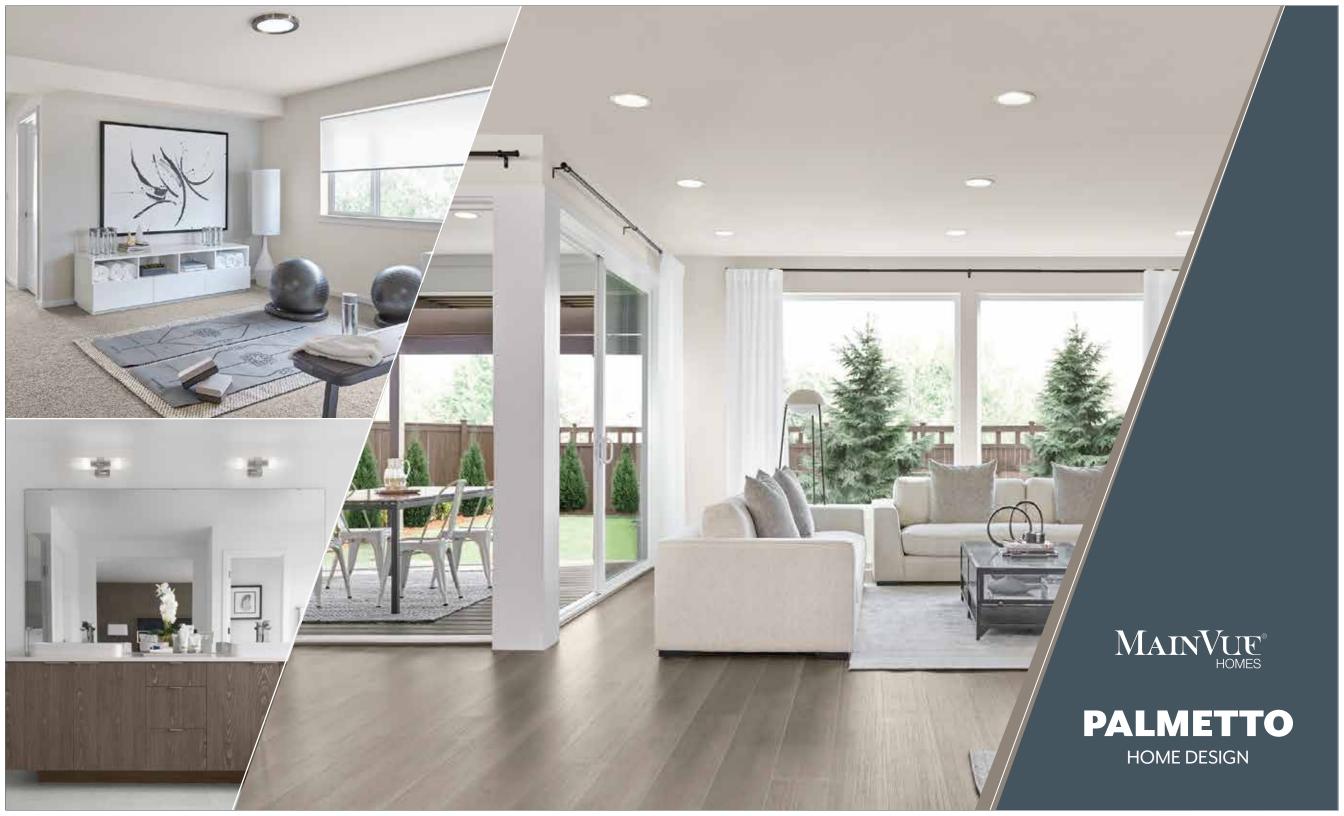

**PALMETTO** 3,083 Square Feet / 4 🛱 / 3.5 🖨 / 2 🛱

Signature Outdoor Room **Guest Room** Recreation Room Leisure Room

| Basement Floor | 596   |
|----------------|-------|
| Main Floor:    | 1,037 |
| Upper Floor:   | 1,320 |
| Outdoor Room:  | 130   |
| TOTAL:         | 3,083 |
| Garage:        | 432   |
|                |       |