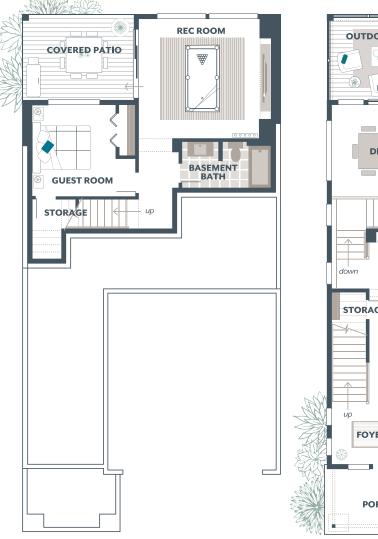

**PALMETTO** 3,083 Square Feet / 4 🛱 / 3.5 🖨 / 2 🛱

Signature Outdoor Room **Guest Room** Recreation Room Leisure Room

| Basement Floor | 596   |
|----------------|-------|
| Main Floor:    | 1,037 |
| Upper Floor:   | 1,320 |
| Outdoor Room:  | 130   |
| TOTAL:         | 3,083 |
| Garage:        | 432   |
|                |       |

## **AVAILABLE OPTIONS:**

Bedroom 5 in lieu of Leisure Room