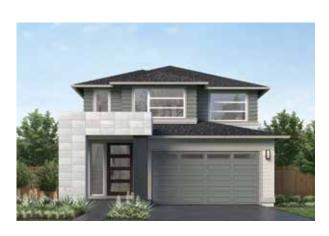

**PALMETTO** 3,083 Square Feet / 4 🛱 / 3.5 🖨 / 2 🛱

Signature Outdoor Room **Guest Room** Recreation Room Leisure Room

| Basement Floor | 596   |
|----------------|-------|
| Main Floor:    | 1,037 |
| Upper Floor:   | 1,320 |
| Outdoor Room:  | 130   |
| TOTAL:         | 3,083 |
| Garage:        | 432   |
|                |       |