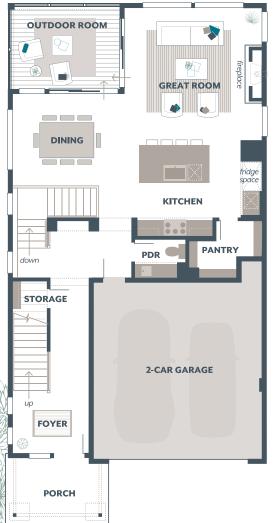

**PALMETTO** 3,083 Square Feet / 4 🛱 / 3.5 🖨 / 2 🛱

Signature Outdoor Room **Guest Room** Recreation Room Leisure Room

| Basement Floor | 596   |
|----------------|-------|
| Main Floor:    | 1,037 |
| Upper Floor:   | 1,320 |
| Outdoor Room:  | 130   |
| TOTAL:         | 3,083 |
| Garage:        | 432   |
|                |       |

## **AVAILABLE OPTIONS:**

Bedroom 5 in lieu of Leisure Room