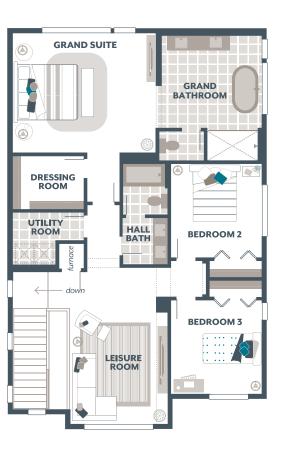

**PALMETTO** 3,083 Square Feet / 4 🛱 / 3.5 🖨 / 2 🛱

Signature Outdoor Room **Guest Room** Recreation Room Leisure Room

| Basement Floor | 596   |
|----------------|-------|
| Main Floor:    | 1,037 |
| Upper Floor:   | 1,320 |
| Outdoor Room:  | 130   |
| TOTAL:         | 3,083 |
| Garage:        | 432   |
|                |       |