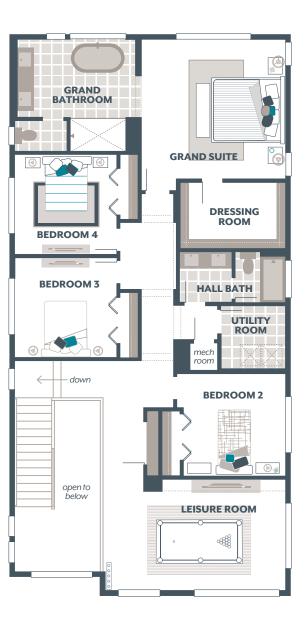

## **PERSEA** 2,986 Square Feet / 4 ♣ / 2.5 ♣ / 2 ♣

Signature Outdoor Room Multi-Purpose Room Leisure Room

| Main Floor:   | 1,190 |
|---------------|-------|
| Upper Floor:  | 1,653 |
| Outdoor Room: | 143   |
| TOTAL:        | 2,986 |
|               |       |

## **AVAILABLE OPTIONS:**

3/4 Bath in lieu of Powder Room