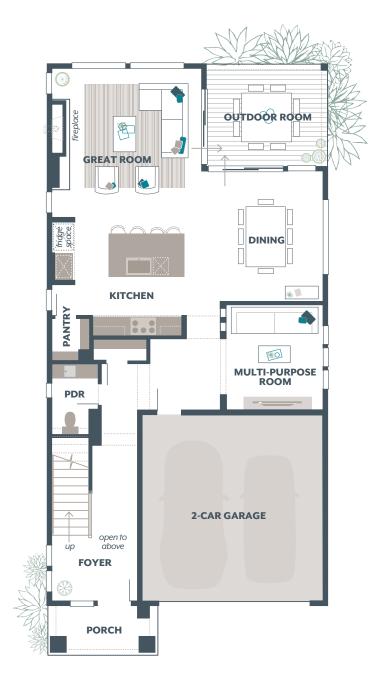

## **PERSEA** 2,986 Square Feet / 4 ♣ / 2.5 ♣ / 2 ♣

Signature Outdoor Room Multi-Purpose Room Leisure Room

| Main Floor:   | 1,190 |
|---------------|-------|
| Upper Floor:  | 1,653 |
| Outdoor Room: | 143   |
| TOTAL:        | 2,986 |
|               |       |