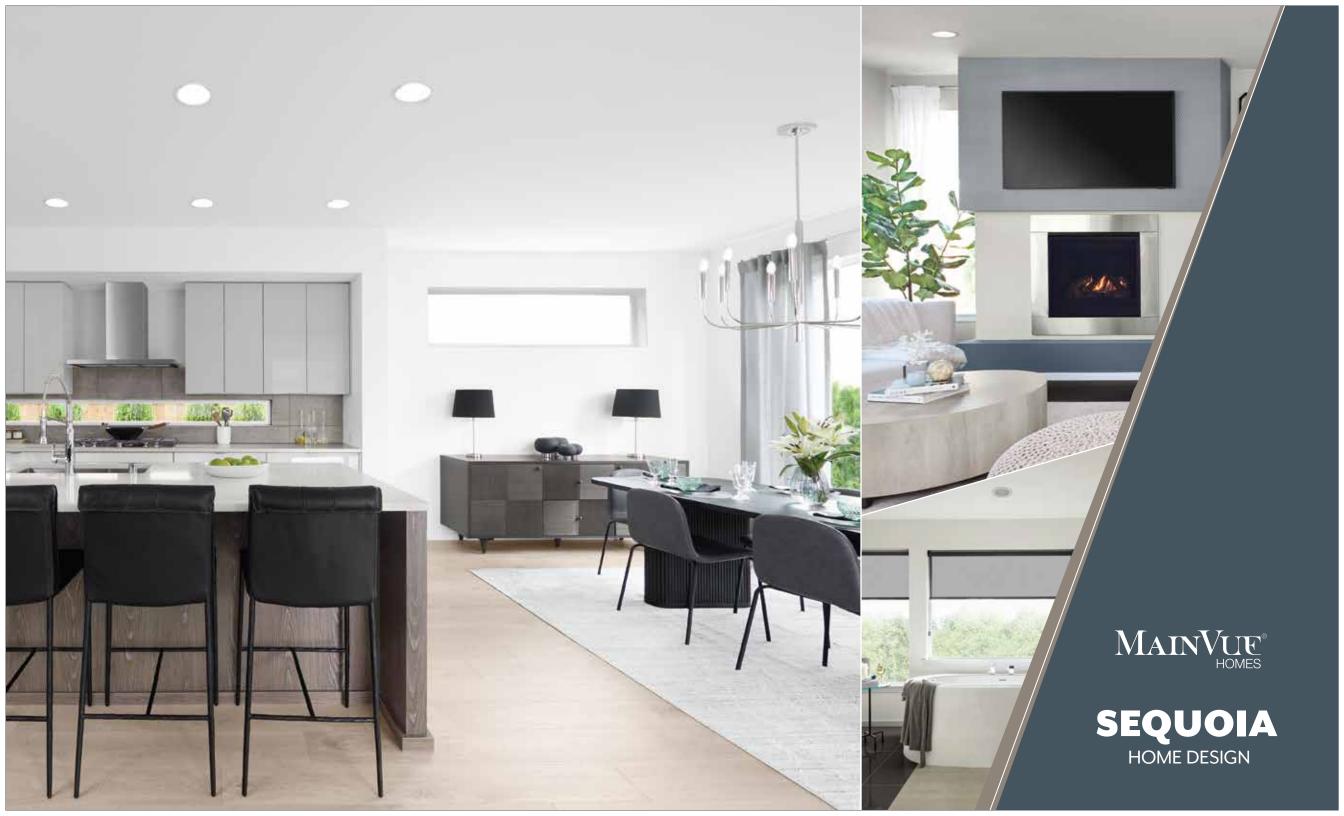

## **SEQUOIA** 3,687 Square Feet / 5 🛱 / 3.5 🖨 / 2 🛱

Signature Outdoor Room Multi-Purpose Room Leisure Room Guest Room Recreation Room

| Basement Floor | 777   |
|----------------|-------|
| Main Floor:    | 1,178 |
| Upper Floor:   | 1,587 |
| Outdoor Room:  | 145   |
| TOTAL:         | 3,687 |
| Garage:        | 410   |