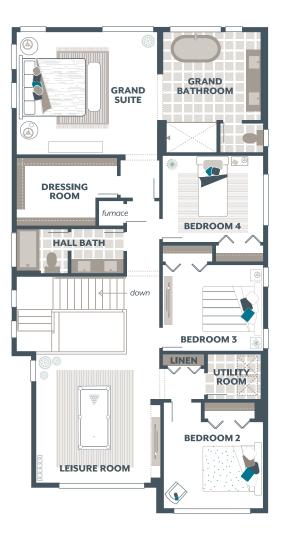

## **SEQUOIA** 3,687 Square Feet / 5 🛱 / 3.5 🖨 / 2 🛱

Signature Outdoor Room Multi-Purpose Room Leisure Room Guest Room Recreation Room

| Basement Floor | 777   |
|----------------|-------|
| Main Floor:    | 1,178 |
| Upper Floor:   | 1,587 |
| Outdoor Room:  | 145   |
| TOTAL:         | 3,687 |
| Garage:        | 410   |