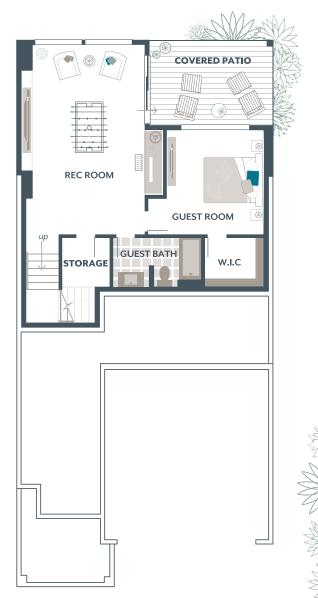

## **SEQUOIA** 3,687 Square Feet / 5 🛱 / 3.5 🖨 / 2 🛱

Signature Outdoor Room Multi-Purpose Room Leisure Room Guest Room Recreation Room

| Basement Floor | 777   |
|----------------|-------|
| Main Floor:    | 1,178 |
| Upper Floor:   | 1,587 |
| Outdoor Room:  | 145   |
| TOTAL:         | 3,687 |
| Garage:        | 410   |

## **AVAILABLE OPTIONS:**

Bedroom 6 in lieu of Leisure Room