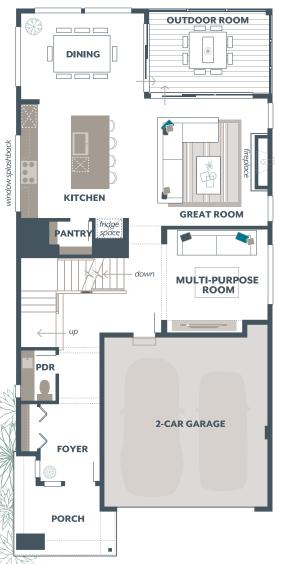

## **SEQUOIA** 3,687 Square Feet / 5 🛱 / 3.5 🖨 / 2 🛱

Signature Outdoor Room Multi-Purpose Room Leisure Room Guest Room Recreation Room

| Basement Floor | 777   |
|----------------|-------|
| Main Floor:    | 1,178 |
| Upper Floor:   | 1,587 |
| Outdoor Room:  | 145   |
| TOTAL:         | 3,687 |
| Garage:        | 410   |