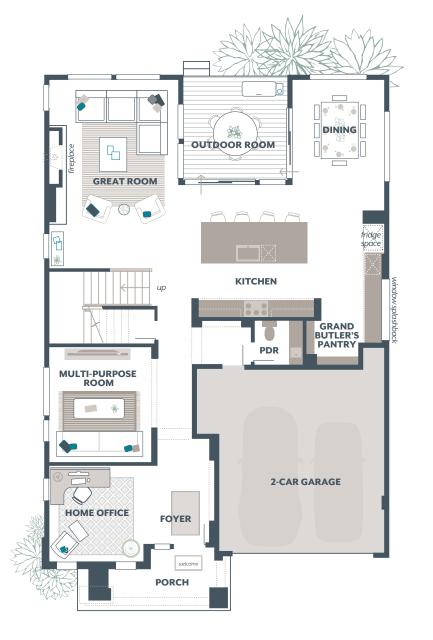

## **SORREL** 3,636 Square Feet / 4 🛱 / 2.5 🖨 / 2 🛱

Signature Outdoor Room Home Office Multi-Purpose Room Grand Butler's Pantry Leisure Room Grand Suite Deck

| Main Floor:   | 1,574 |
|---------------|-------|
| Upper Floor:  | 1,918 |
| Outdoor Room: | 144   |
| TOTAL:        | 3,636 |
| Garage:       | 444   |