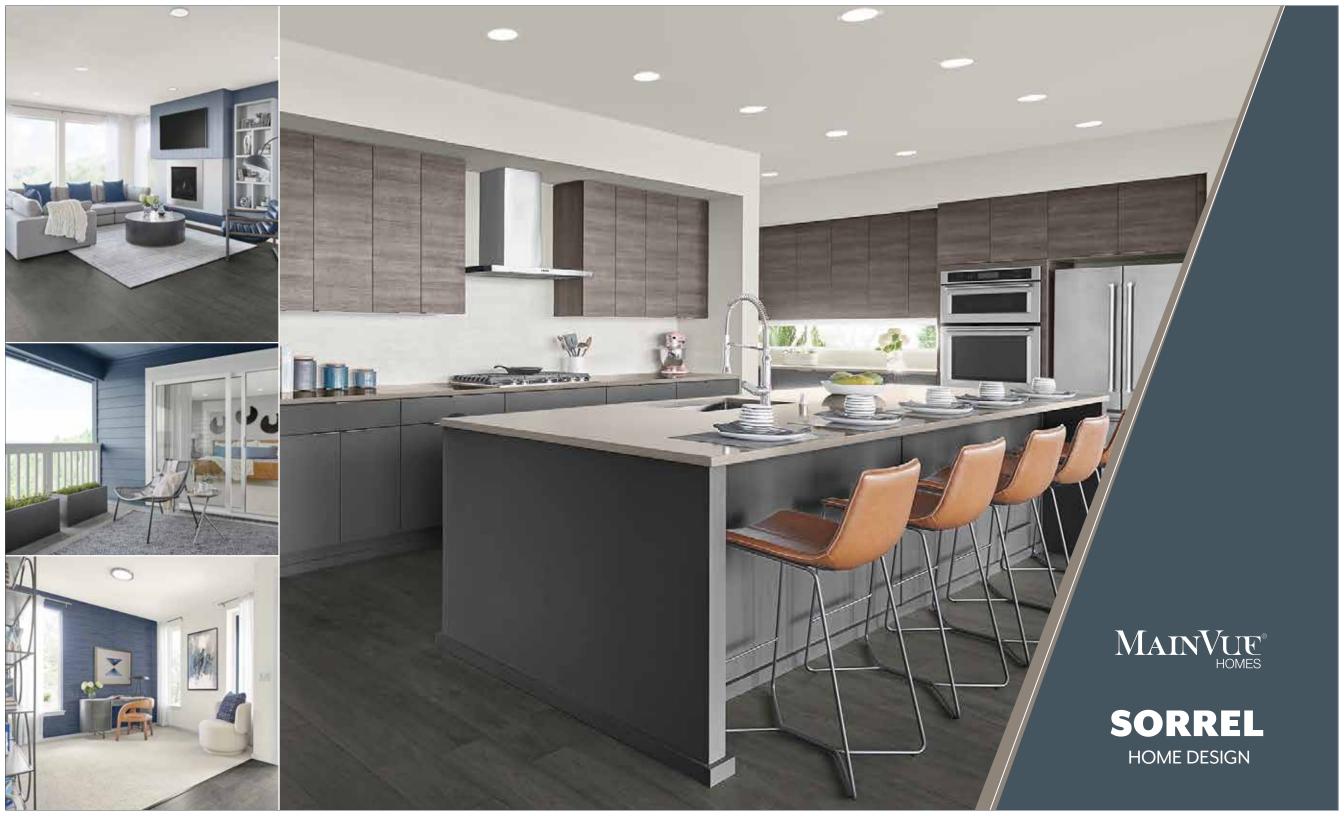

## **SORREL** 3,636 Square Feet / 4 🛱 / 2.5 🖨 / 2 🛱

Signature Outdoor Room Home Office Multi-Purpose Room Grand Butler's Pantry Leisure Room Grand Suite Deck

| Main Floor:   | 1,574 |
|---------------|-------|
| Upper Floor:  | 1,918 |
| Outdoor Room: | 144   |
| TOTAL:        | 3,636 |
| Garage:       | 444   |