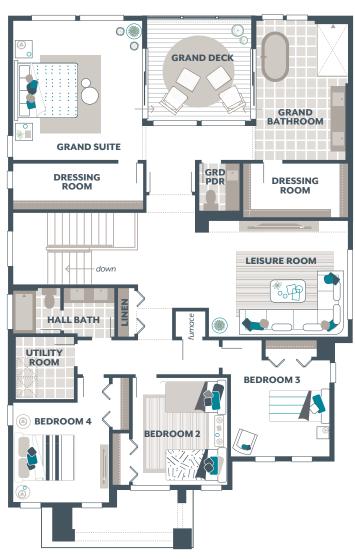

## **SORREL** 3,636 Square Feet / 4 🛱 / 2.5 🖨 / 2 🛱

Signature Outdoor Room Home Office Multi-Purpose Room Grand Butler's Pantry Leisure Room Grand Suite Deck

| Main Floor:   | 1,574 |
|---------------|-------|
| Upper Floor:  | 1,918 |
| Outdoor Room: | 144   |
| TOTAL:        | 3,636 |
| Garage:       | 444   |