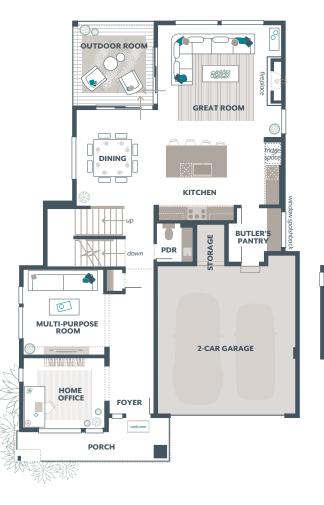

## **SPIREA** 3,832 Square Feet / 5 ♣ / 3.5 ♣ / 2 ♠

Signature Outdoor Room

Home Office

Multi-Purpose Room

Butler's Pantry

**Recreation Room** 

Leisure Room

Guest Room

Garage Storage

| Basement Floor | 689   |
|----------------|-------|
| Main Floor:    | 1,350 |
| Upper Floor:   | 1,655 |
| Outdoor Room:  | 138   |
| TOTAL:         | 3,832 |
| Garage:        | 46    |

## **AVAILABLE OPTIONS:**

Bedroom 6 in lieu of Leisure Room

Bedroom 2 Bathroom in lieu of Walk-in Closet

Guest Room with Ensuite in lieu of Home Office and Multi-Purpose Room

3/4 Bath in lieu of Powder Room