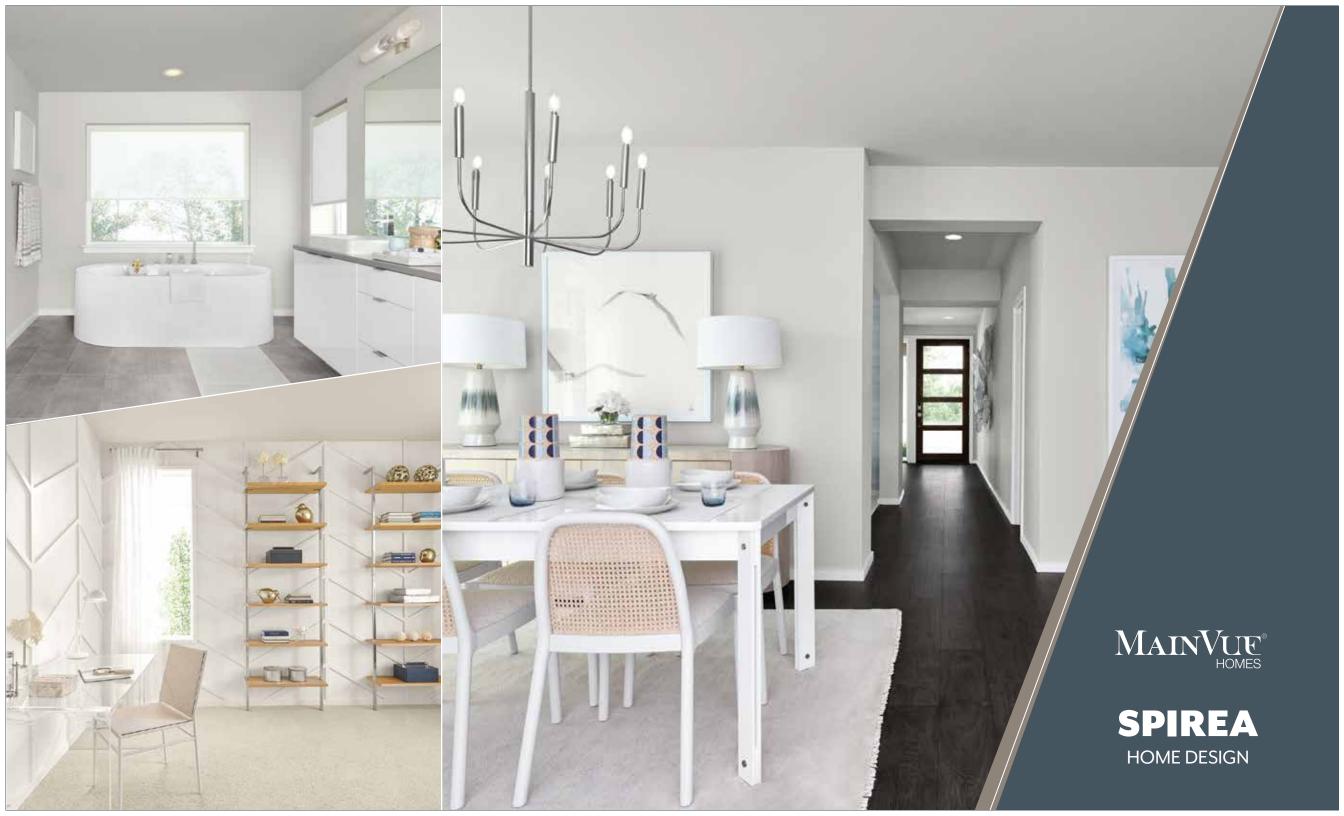

## **SPIREA** 3,832 Square Feet / 5 ♣ / 3.5 ♣ / 2 ♠

Signature Outdoor Room

Home Office

Multi-Purpose Room

Butler's Pantry

**Recreation Room** 

Leisure Room

Guest Room