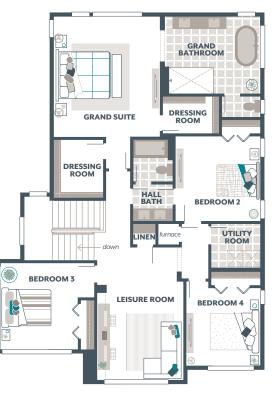

## **SPIREA** 3,832 Square Feet / 5 ♣ / 3.5 ♣ / 2 ♠

Signature Outdoor Room

Home Office

Multi-Purpose Room

Butler's Pantry

**Recreation Room** 

Leisure Room

Guest Room

Garage Storage

| Basement Floor | 689   |
|----------------|-------|
| Main Floor:    | 1,350 |
| Upper Floor:   | 1,655 |
| Outdoor Room:  | 138   |
| TOTAL:         | 3,832 |
| Garage:        | 46    |

## **AVAILABLE OPTIONS:**

Bedroom 6 in lieu of Leisure Room

Bedroom 2 Bathroom in lieu of Walk-in Closet

Guest Room with Ensuite in lieu of Home Office and Multi-Purpose Room

3/4 Bath in lieu of Powder Room