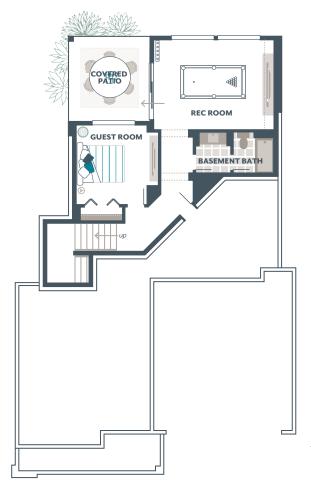

## **SPIREA** 3,832 Square Feet / 5 ♣ / 3.5 ♣ / 2 ♠

Signature Outdoor Room

Home Office

Multi-Purpose Room

Butler's Pantry

**Recreation Room** 

Leisure Room

Guest Room

Garage Storage

| Basement Floor | 689   |
|----------------|-------|
| Main Floor:    | 1,350 |
| Upper Floor:   | 1,655 |
| Outdoor Room:  | 138   |
| TOTAL:         | 3,832 |
| Garage:        | 46    |