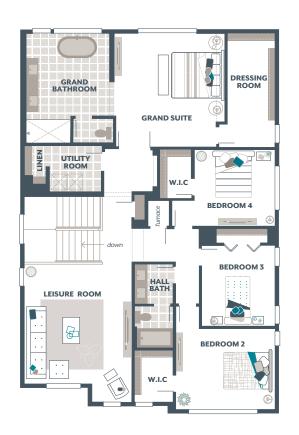

## **TRILLIUM** 3,810 Square Feet / 5 🛱 / 3.5 🖨 / 2 🚔

Signature Outdoor Room

Home Office

Guest Room

**Recreation Room** 

Leisure Room

| Basement Floor | 702   |
|----------------|-------|
| Main Floor:    | 1,210 |
| Upper Floor:   | 1,777 |
| Outdoor Room:  | 121   |
| TOTAL:         | 3,810 |
|                |       |
| Garage:        | 405   |

AVAILABLE OPTIONS:

3/4 Bathroom in lieu of Powder Room Bedroom 6 in lieu of Leisure Room