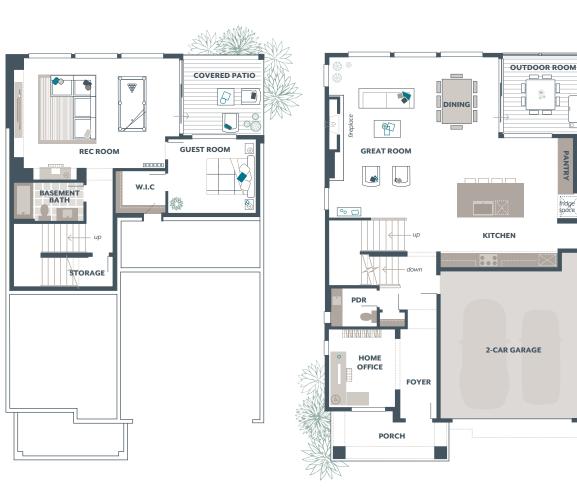

## **TRILLIUM** 3,810 Square Feet / 5 🛱 / 3.5 🖨 / 2 🚔

Signature Outdoor Room

Home Office

Guest Room

**Recreation Room** 

Leisure Room

| Basement Floor | 702   |
|----------------|-------|
| Main Floor:    | 1,210 |
| Upper Floor:   | 1,777 |
| Outdoor Room:  | 121   |
| TOTAL:         | 3,810 |
|                |       |
| Garage:        | 405   |

AVAILABLE OPTIONS:

3/4 Bathroom in lieu of Powder Room Bedroom 6 in lieu of Leisure Room