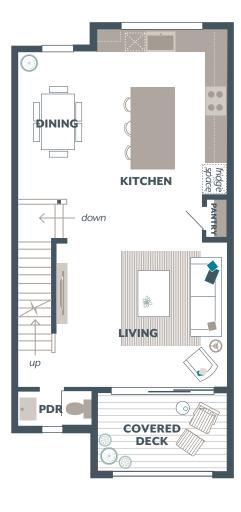

**Covered Front Porch** 

Home Office

Extra Storage

Covered Deck

**Enclosed Pantry** 

Walk-in Closet in Primary Suite

## **AVAILABLE OPTIONS:**

Bedroom 4 with Walk-in Closet and Bath in lieu of Home Office

**Lower Floor** 

**Main Floor** 

**Upper Floor** 