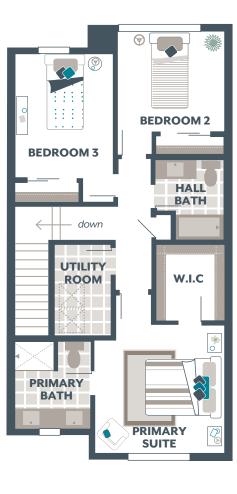

**Covered Front Porch** 

Home Office

Extra Storage

Covered Deck

**Enclosed Pantry** 

Walk-in Closet in Primary Suite

## **AVAILABLE OPTIONS:**

Bedroom 4 with Walk-in Closet and Bath in lieu of Home Office

**Lower Floor** 

**Main Floor** 

**Upper Floor** 