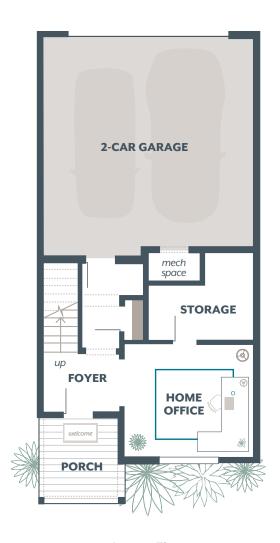

**Covered Front Porch** 

Home Office

Extra Storage

Covered Deck

**Enclosed Pantry** 

Walk-in Closet in Primary Suite

## **AVAILABLE OPTIONS:**

Bedroom 4 with Walk-in Closet and Bath in lieu of Home Office

**Lower Floor** 

**Main Floor** 

**Upper Floor** 