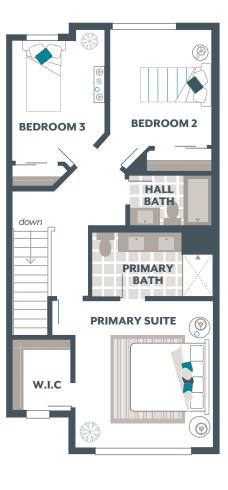

Covered Front Porch

Home Office

Extra Storage

Covered Deck

**Enclosed Pantry** 

Walk-in Closet in Primary Suite

## **AVAILABLE OPTIONS:**

Bedroom 4 in lieu of Home Office

**Lower Floor** 

**Main Floor** 

**Upper Floor** 