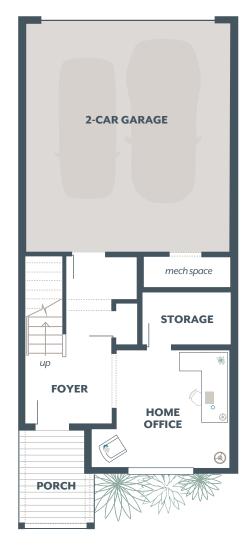

Covered Front Porch

Home Office

Extra Storage

Covered Deck

**Enclosed Pantry** 

Walk-in Closet in Primary Suite

## **AVAILABLE OPTIONS:**

Bedroom 4 in lieu of Home Office

**Lower Floor** 

**Main Floor** 

**Upper Floor** 