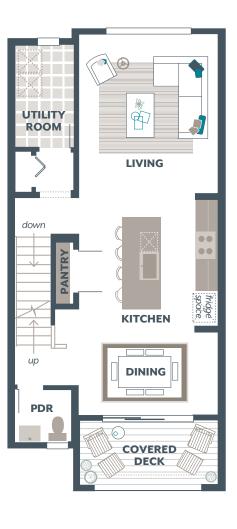

Covered Front Porch

Home Office

Extra Storage

Covered Deck

**Enclosed Pantry** 

Walk-in Closet in Primary Suite

## **AVAILABLE OPTIONS:**

Bedroom 4 in lieu of Home Office

**Lower Floor** 

**Main Floor** 

**Upper Floor** 