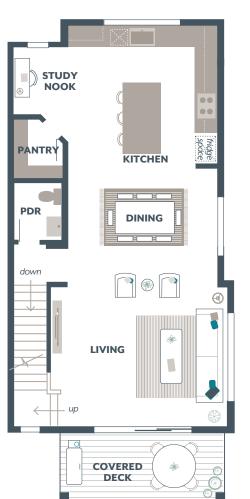

## SPRUCE The Townhome Collection 2,284 Square Feet / 3 🛱 / 2.5 🚔 / 2 🚔

Extended Covered Front Porch

Home Office

Extra Storage

Study Nook

Covered Deck

Walk-in Pantry

Walk-in Closet with additional Enclosed Closet space

**AVAILABLE OPTIONS:** 

Bedroom 4 with Bath in lieu of Home Office and Storage

Lower Floor

Main Floor

**Upper Floor** 