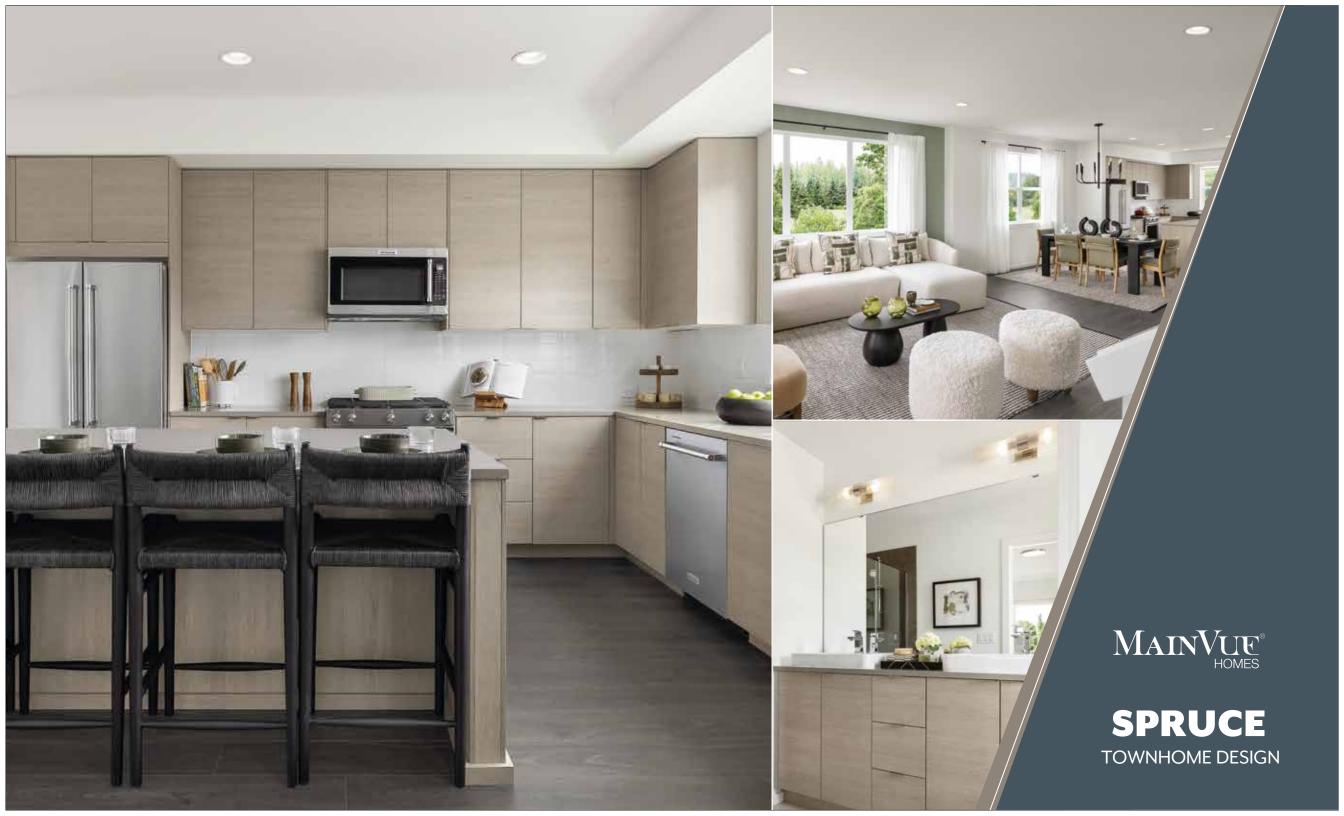

## SPRUCE The Townhome Collection 2,284 Square Feet / 3 🛱 / 2.5 🚔 / 2 🚔

Extended Covered Front Porch

Home Office

Extra Storage

Study Nook

Covered Deck

Walk-in Pantry

Walk-in Closet with additional Enclosed Closet space