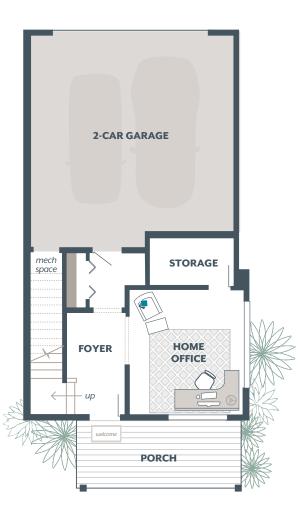

## SPRUCE The Townhome Collection 2,284 Square Feet / 3 🛱 / 2.5 🚔 / 2 🚔

Extended Covered Front Porch

Home Office

Extra Storage

Study Nook

Covered Deck

Walk-in Pantry

Walk-in Closet with additional Enclosed Closet space

**AVAILABLE OPTIONS:** 

Bedroom 4 with Bath in lieu of Home Office and Storage

Lower Floor

Main Floor

**Upper Floor** 