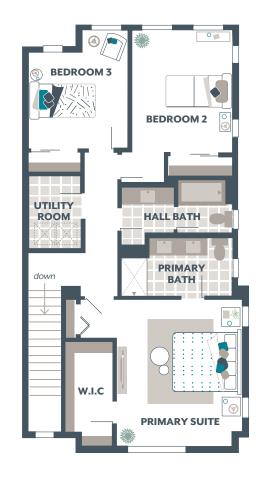

## SPRUCE The Townhome Collection 2,284 Square Feet / 3 🛱 / 2.5 🚔 / 2 🚔

Extended Covered Front Porch

Home Office

Extra Storage

Study Nook

Covered Deck

Walk-in Pantry

Walk-in Closet with additional Enclosed Closet space

**AVAILABLE OPTIONS:** 

Bedroom 4 with Bath in lieu of Home Office and Storage

Lower Floor

Main Floor

**Upper Floor** 