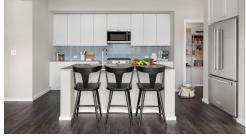

# Contemporary New Home with private Covered Patio located off the Dining Room

### SALISH HOME DESIGN

2245 Square Feet, 4 Bedrooms, 2.5 Baths, 2 Car Garage

EssenceByMainVue.com 1.800.764.8171

MLS# 2309672. Represented by TeamBuilder KW. Pricing, availability, and specification are subject to change without notice. \*Free Home Introductory Offer is only available on Essence homes by MainVue that are under contract between January 24th, 2025 - March 2nd, 2025. The \$30,000 is applied at closing towards allowable closing costs and buyer selections. Custom blinds to be installed after closing. Effective 1.23.2025

#### **Included Features:**

Exterior Style: D, Exterior Color Scheme: Sky Nightfall, Interior Color Scheme: Sky

Pricing, availability, and specification are subject to change without notice. The finished square footage areas provided are calculated based on ANSI Z765-2013 standards as commissioned by the National Association of Home Builders (NAHB). Total square footage used in marketing includes the outdoor room. Finished square footage calculations are typically made based on plan dimensions only. Finished square footages vary based on elevation styles, plan options, final home design, variances that arise during construction and other factors. Plans, square footage and house availability may vary by community and are subject to change. Buyers are responsible for verifying the area of their homes. Home prices are not based on, and MainVue cannot assure, final home square footage. Photography is for illustrative purposes and should be used as a guide.