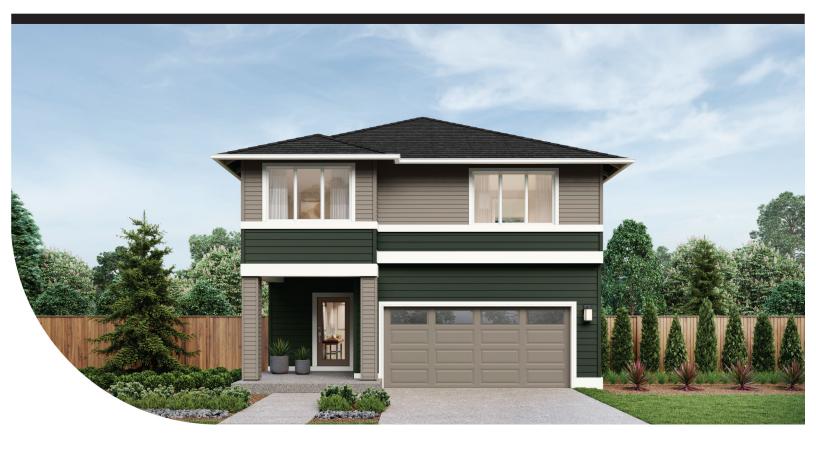

# Contemporary New Home with private Covered Patio located off the Dining Room

#### REDSTONE AT WHISKEY RIDGE

Lot 11 | 8848 44TH PL NE, Marysville | \$857,495

### SALISH HOME DESIGN

2245 Square Feet, 4 Bedrooms, 2.5 Baths, 2 Car Garage

EssenceByMainVue.com 1.800.764.8171

MLS# 2309672. Represented by TeamBuilder KW. Pricing, availability, and specification are subject to change without notice. \*Free Home Introductory Offer is only available on Essence homes by MainVue that are under contract between January 24th, 2025 - March 2nd, 2025. The \$30,000 is applied at closing towards allowable closing costs and buyer selections. Custom blinds to be installed after closing. Effective 1.23.2025

#### **Included Features:**

Exterior Style: D, Exterior Color Scheme: Sky Nightfall, Interior Color Scheme: Sky

Pricing, availability, and specification are subject to change without notice. The finished square footage areas provided are calculated based on ANSI Z765-2013 standards as commissioned by the National Association of Home Builders (NAHB). Total square footage used in marketing includes the outdoor room. Finished square footage calculations are typically made based on plan dimensions only. Finished square footages vary based on elevation styles, plan options, final home design, variances that arise during construction and other factors. Plans, square footage and house availability may vary by community and are subject to change. Buyers are responsible for verifying the area of their homes. Home prices are not based on, and MainVue cannot assure, final home square footage. Photography is for illustrative purposes and should be used as a guide.