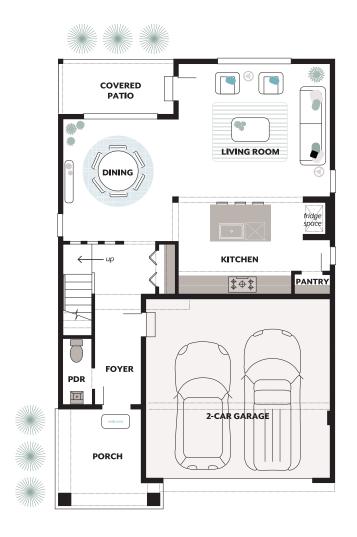

# Contemporary New Home with private Covered Patio located off the Dining Room

### SALISH HOME DESIGN

2245 Square Feet, 4 Bedrooms, 2.5 Baths, 2 Car Garage

EssenceByMainVue.com 1.800.764.8171

MLS# 2309672. Represented by TeamBuilder KW. Pricing, availability, and specification are subject to change without notice. \*Free Home Introductory Offer is only available on Essence homes by MainVue that are under contract between January 24th, 2025 - March 2nd, 2025. The \$30,000 is applied at closing towards allowable closing costs and buyer selections. Custom blinds to be installed after closing. Effective 1.23.2025