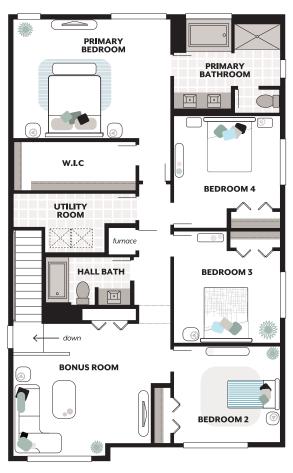

### SALISH HOME DESIGN

2245 Square Feet, 4 Bedrooms, 2.5 Baths, 2 Car Garage

EssenceByMainVue.com 1.800.764.8171

MLS# 2309672. Represented by TeamBuilder KW. Pricing, availability, and specification are subject to change without notice. \*Free Home Introductory Offer is only available on Essence homes by MainVue that are under contract between January 24th, 2025 - March 2nd, 2025. The \$30,000 is applied at closing towards allowable closing costs and buyer selections. Custom blinds to be installed after closing. Effective 1.23.2025