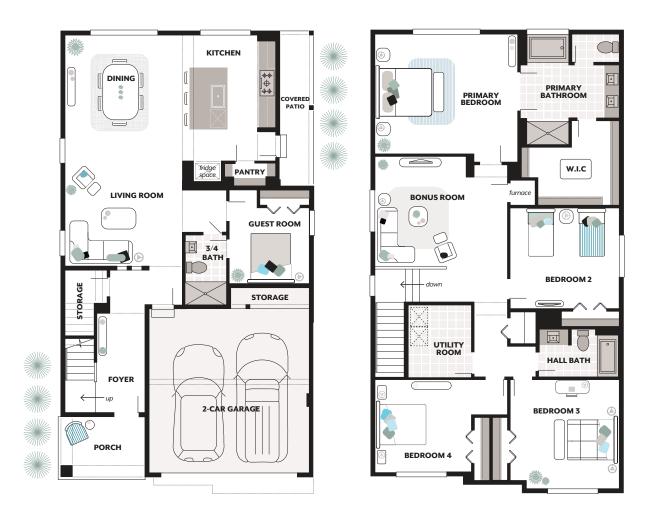

# Guest Room and <sup>3</sup>/<sub>4</sub> Bathroom on Main Floor in Lieu of Home Office and Powder Room (27-30 only\*)

### **SKAGIT HOME DESIGN**

2634 Square Feet, 5 Bedrooms, 2.75 Baths, 2 Car Garage

EssenceByMainVue.com | 1.800.764.8171

MLS# 2309675. Represented by TeamBuilder KW. Pricing, availability, and specification are subject to change without notice. \*Free Home Introductory Offer is only available on Essence homes by MainVue that are under contract between January 24th, 2025 - March 2nd, 2025. The \$30,000 is applied at closing towards allowable closing costs and buyer selections. Custom blinds to be installed after closing. Effective 1.23.2025