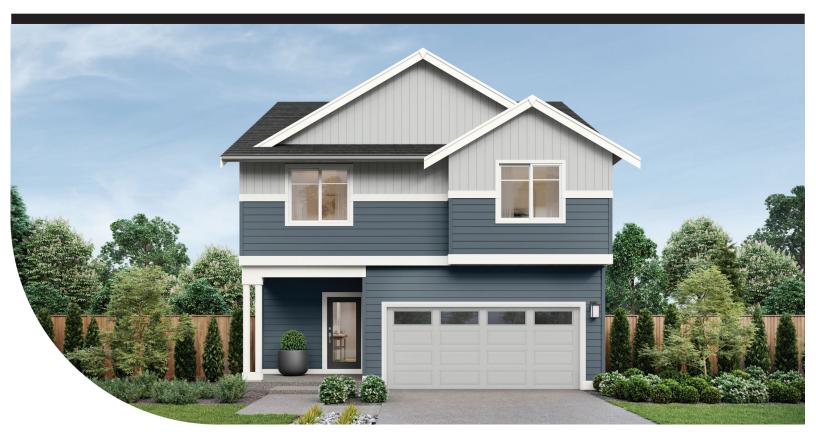

### **REDSTONE AT WHISKEY RIDGE**

Lot 12 | 8856 44TH PL NE, Marysville | \$899,495

### **SKAGIT HOME DESIGN**

2634 Square Feet, 5 Bedrooms, 2.75 Baths, 2 Car Garage

EssenceByMainVue.com | 1.800.764.8171

MLS# 2309675. Represented by TeamBuilder KW. Pricing, availability, and specification are subject to change without notice. \*Free Home Introductory Offer is only available on Essence homes by MainVue that are under contract between January 24th, 2025 - March 2nd, 2025. The \$30,000 is applied at closing towards allowable closing costs and buyer selections. Custom blinds to be installed after closing. Effective 1.23.2025

#### **Included Features:**

Exterior Style: GA, Exterior Color Scheme: Savanna Sunrise, Interior Color Scheme: Sandalwood

Pricing, availability, and specification are subject to change without notice. The finished square footage areas provided are calculated based on ANSI Z765-2013 standards as commissioned by the National Association of Home Builders (NAHB). Total square footage used in marketing includes the outdoor room. Finished square footage calculations are typically made based on plan dimensions only. Finished square footages vary based on elevation styles, plan options, final home design, variances that arise during construction and other factors. Plans, square footage and house availability may vary by community and are subject to change. Buyers are responsible for verifying the area of their homes. Home prices are not based on, and MainVue cannot assure, final home square footage. Photography is for illustrative purposes and should be used as a guide.