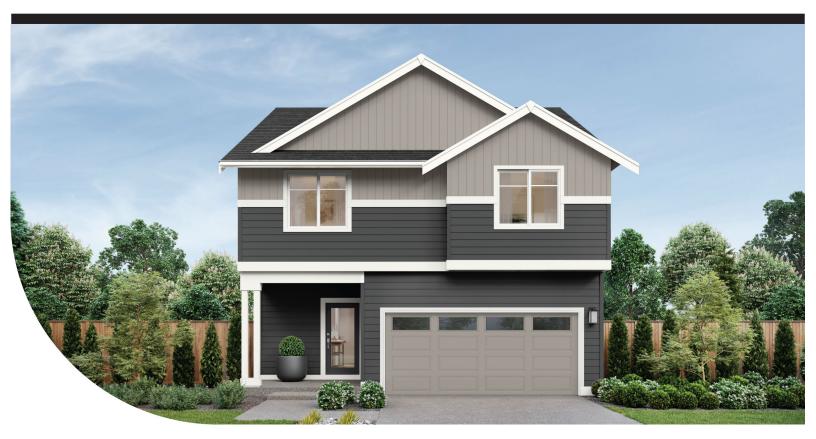

### **REDSTONE AT WHISKEY RIDGE**

Lot 14 | 4401 88TH DR NE, Marysville | \$874,495

#### **Included Features:**

Exterior Style: GA, Exterior Color Scheme: Stormwake Nightfall, Interior Color Scheme: Stormwake

Pricing, availability, and specification are subject to change without notice. The finished square footage areas provided are calculated based on ANSI Z765-2013 standards as commissioned by the National Association of Home Builders (NAHB). Total square footage used in marketing includes the outdoor room. Finished square footage calculations are typically made based on plan dimensions only. Finished square footages vary based on elevation styles, plan options, final home design, variances that arise during construction and other factors. Plans, square footage and house availability may vary by community and are subject to change. Buyers are responsible for verifying the area of their homes. Home prices are not based on, and MainVue cannot assure, final home square footage. Photography is for illustrative purposes and should be used as a guide.