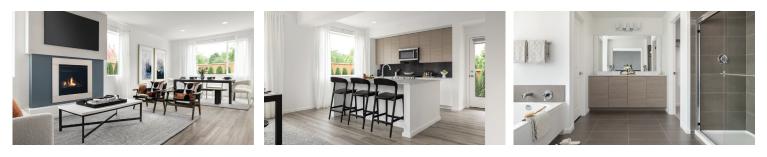

# Guest Room and <sup>3</sup>⁄<sub>4</sub> Bath on Main Floor and Fireplace in Living Room

#### **Included Features:**

Exterior Style: GA, Exterior Color Scheme: Stormwake Nightfall, Interior Color Scheme: Stormwake

Pricing, availability, and specification are subject to change without notice. The finished square footage areas provided are calculated based on ANSI Z765-2013 standards as commissioned by the National Association of Home Builders (NAHB). Total square footage used in marketing includes the outdoor room. Finished square footage calculations are typically made based on plan dimensions only. Finished square footages vary based on elevation styles, plan options, final home design, variances that arise during construction and other factors. Plans, square footage and house availability may vary by community and are subject to change. Buyers are responsible for verifying the area of their homes. Home prices are not based on, and MainVue cannot assure, final home square footage. Photography is for illustrative purposes and should be used as a guide.