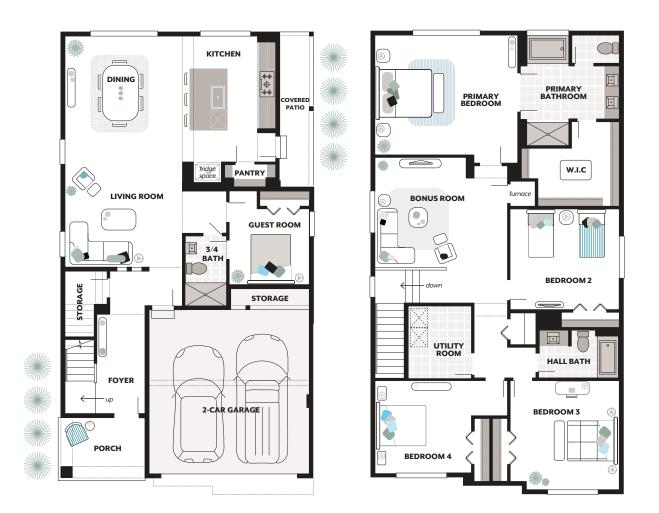

# Guest Room and <sup>3</sup>⁄<sub>4</sub> Bath on Main Floor and Fireplace in Living Room

### **SKAGIT HOME DESIGN**

2634 Square Feet, 5 Bedrooms, 2.75 Baths, 2 Car Garage

EssenceByMainVue.com 1.800.764.8171

MLS# 2303217. Represented by TeamBuilder KW. Pricing, availability, and specification are subject to change without notice. \*Free Home Introductory Offer is only available on Essence homes by MainVue that are under contract between January 24th, 2025 - March 2nd, 2025. The \$30,000 is applied at closing towards allowable closing costs and buyer selections. Custom blinds to be installed after closing. Effective 1.23.2025