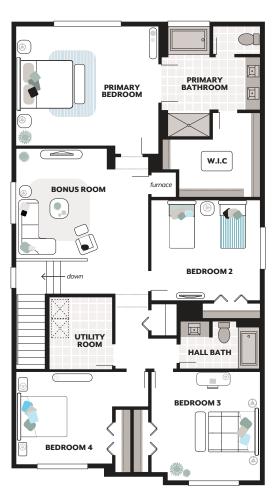

### **SKAGIT HOME DESIGN**

2634 Square Feet, 4 Bedrooms, 2.5 Baths, 2 Car Garage

EssenceByMainVue.com 1.800.764.8171

MLS# 2323139. Represented by TeamBuilder KW. Pricing, availability, and specification are subject to change without notice.

5 Beds

#### 2.75 Baths