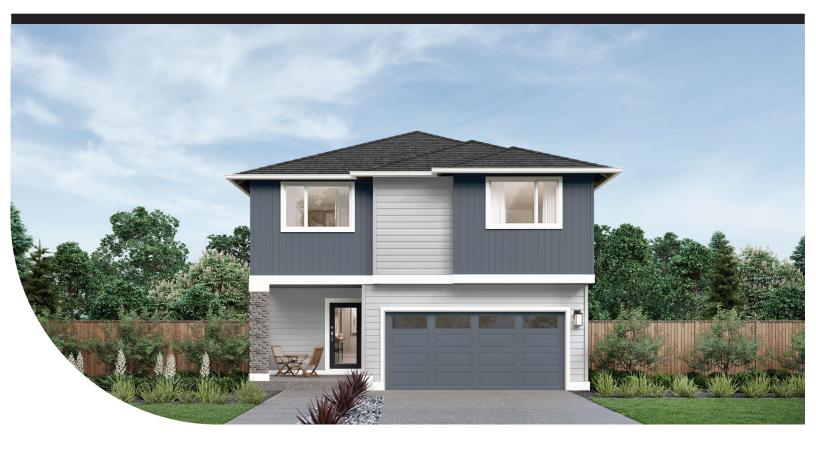

#### REDSTONE AT WHISKEY RIDGE

Lot 18 | 4433 88TH DR NE, Marysville | \$877,495

### **SKAGIT HOME DESIGN**

2634 Square Feet, 4 Bedrooms, 2.5 Baths, 2 Car Garage

EssenceByMainVue.com 1.800.764.8171

MLS# 2323139. Represented by TeamBuilder KW. Pricing, availability, and specification are subject to change without notice.