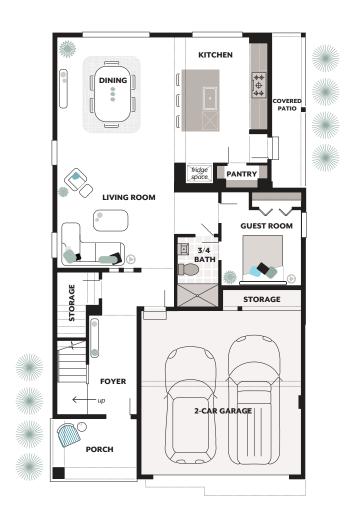

# Guest Room and ¾ Bathroom on Main Floor in Lieu of Home Office and Powder Room (27-30 only\*)

### **SKAGIT HOME DESIGN**

2634 Square Feet, 4 Bedrooms, 2.5 Baths, 2 Car Garage

EssenceByMainVue.com 1.800.764.8171

MLS# 2323139. Represented by TeamBuilder KW. Pricing, availability, and specification are subject to change without notice.