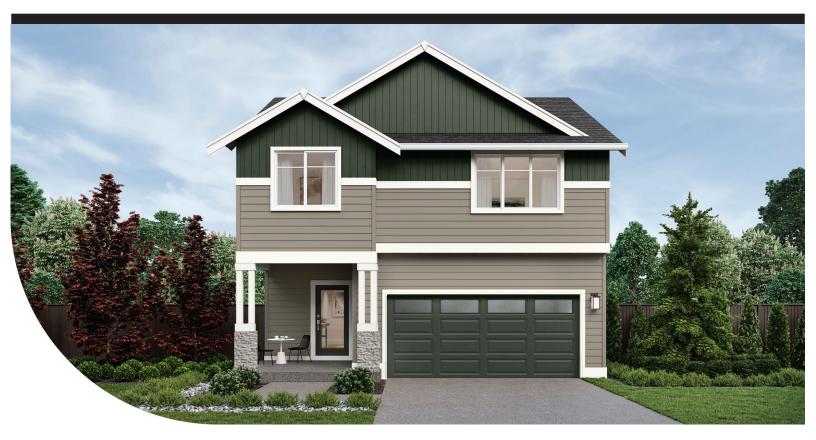

# Contemporary New Home with private Covered Patio located off the Dining Room

## **REDSTONE AT WHISKEY RIDGE**

Lot 72 | 8865 44TH PL NE, Marysville | \$799,495

### SALISH HOME DESIGN

2245 Square Feet, 4 Bedrooms, 2.5 Baths, 2 Car Garage

EssenceByMainVue.com 1.800.764.8171

MLS# 2303211. Represented by TeamBuilder KW. Pricing, availability, and specification are subject to change without notice. \*Free Home Introductory Offer is only available on Essence homes by MainVue that are under contract between January 24th, 2025 - March 2nd, 2025. The \$30,000 is applied at closing towards allowable closing costs and buyer selections. Custom blinds to be installed after closing. Effective 1.23.2025