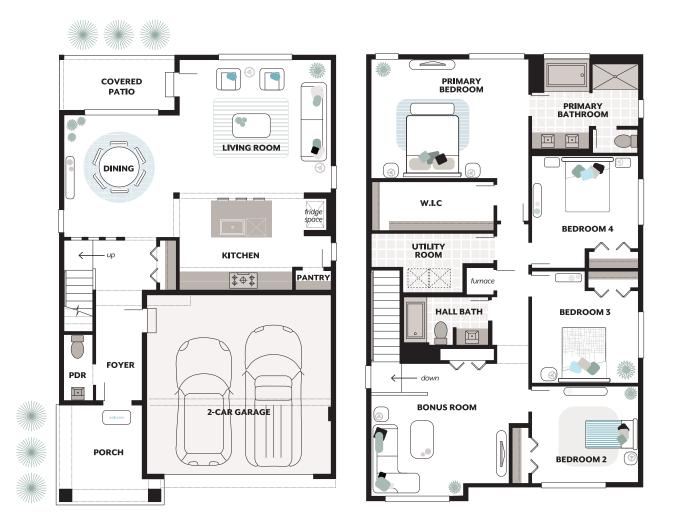

# Contemporary New Home with private Covered Patio located off the Dining Room

### SALISH HOME DESIGN

2245 Square Feet, 4 Bedrooms, 2.5 Baths, 2 Car Garage

EssenceByMainVue.com 1.800.764.8171

MLS# 2303211. Represented by TeamBuilder KW. Pricing, availability, and specification are subject to change without notice. \*Free Home Introductory Offer is only available on Essence homes by MainVue that are under contract between January 24th, 2025 - March 2nd, 2025. The \$30,000 is applied at closing towards allowable closing costs and buyer selections. Custom blinds to be installed after closing. Effective 1.23.2025