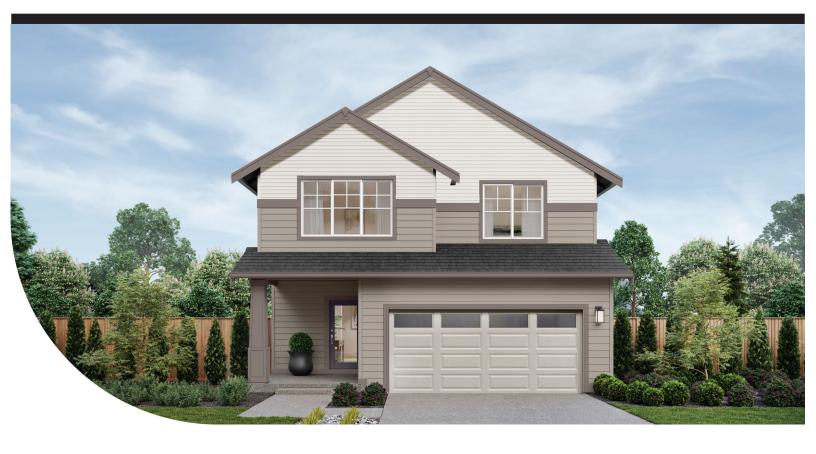

#### REDSTONE AT WHISKEY RIDGE

Lot 73 | 8857 44TH PL NE, Marysville | \$749,495

### **NISQUALLY HOME DESIGN**

1928 Square Feet, 3 Bedrooms, 2.5 Baths, 2 Car Garage

EssenceByMainVue.com | 1.800.764.8171

MLS# 2303214. Represented by TeamBuilder KW. Pricing, availability, and specification are subject to change without notice.

#### **Included Features:**

Exterior Style: GH, Exterior Color Scheme: Sandalwood Nightfall, Interior Color Scheme: Sandalwood

Pricing, availability, and specification are subject to change without notice. The finished square footage areas provided are calculated based on ANSI Z765-2013 standards as commissioned by the National Association of Home Builders (NAHB). Total square footage used in marketing includes the outdoor room. Finished square footage calculations are typically made based on plan dimensions only. Finished square footages vary based on elevation styles, plan options, final home design, variances that arise during construction and other factors. Plans, square footage and house availability may vary by community and are subject to change. Buyers are responsible for verifying the area of their homes. Home prices are not based on, and MainVue cannot assure, final home square footage. Photography is for illustrative purposes and should be used as a guide.