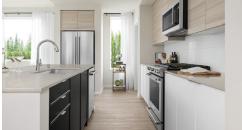

# Stylish Open Kitchen with Stainless Steel KitchenAid Appliances, European Frameless Cabinetry, Quartz

#### **Included Features:**

Exterior Style: GH, Exterior Color Scheme: Sandalwood Nightfall, Interior Color Scheme: Sandalwood

Pricing, availability, and specification are subject to change without notice. The finished square footage areas provided are calculated based on ANSI Z765-2013 standards as commissioned by the National Association of Home Builders (NAHB). Total square footage used in marketing includes the outdoor room. Finished square footage calculations are typically made based on plan dimensions only. Finished square footages vary based on elevation styles, plan options, final home design, variances that arise during construction and other factors. Plans, square footage and house availability may vary by community and are subject to change. Buyers are responsible for verifying the area of their homes. Home prices are not based on, and MainVue cannot assure, final home square footage. Photography is for illustrative purposes and should be used as a guide.