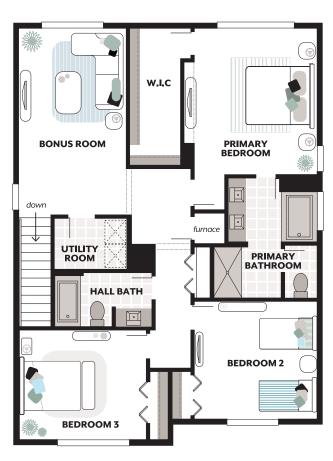

### **NISQUALLY HOME DESIGN**

1928 Square Feet, 3 Bedrooms, 2.5 Baths, 2 Car Garage

EssenceByMainVue.com | 1.800.764.8171

MLS# 2303214. Represented by TeamBuilder KW. Pricing, availability, and specification are subject to change without notice.

1,928 SF

3 Beds

2.5 Baths