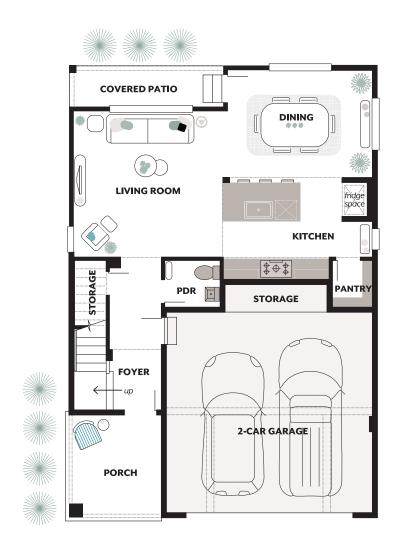

### **NISQUALLY HOME DESIGN**

1928 Square Feet, 3 Bedrooms, 2.5 Baths, 2 Car Garage

EssenceByMainVue.com | 1.800.764.8171

MLS# 2303214. Represented by TeamBuilder KW. Pricing, availability, and specification are subject to change without notice.

1,928 SF

3 Beds

2.5 Baths