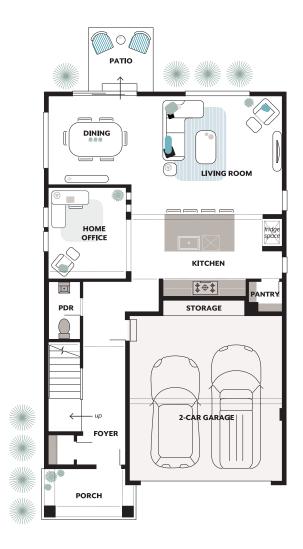

# Home Office, Supersized Kitchen Island, Walk in Pantry, and centrally placed upper floor Bonus

### MERIDIAN HOME DESIGN

2522 Square Feet, 4 Bedrooms, 2.5 Baths, 2 Car Garage

EssenceByMainVue.com | 1.800.764.8171

MLS# 2303215. Represented by TeamBuilder KW. Pricing, availability, and specification are subject to change without notice.