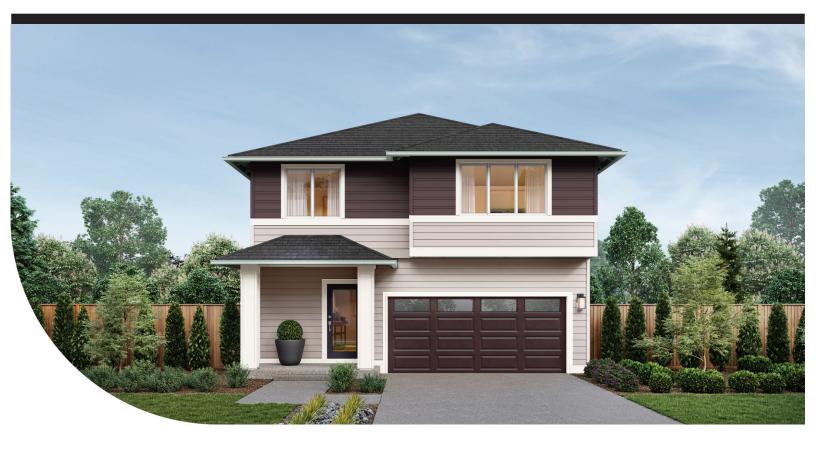

#### REDSTONE AT WHISKEY RIDGE

Lot 74 | 8849 44TH PL NE, Marysville | \$848,495

### MERIDIAN HOME DESIGN

2522 Square Feet, 4 Bedrooms, 2.5 Baths, 2 Car Garage

EssenceByMainVue.com | 1.800.764.8171

MLS# 2303215. Represented by TeamBuilder KW. Pricing, availability, and specification are subject to change without notice.

#### **Included Features:**

Exterior Style: E, Exterior Color Scheme: Aurora Sunrise, Interior Color Scheme: Sky

Pricing, availability, and specification are subject to change without notice. The finished square footage areas provided are calculated based on ANSI Z765-2013 standards as commissioned by the National Association of Home Builders (NAHB). Total square footage used in marketing includes the outdoor room. Finished square footage calculations are typically made based on plan dimensions only. Finished square footages vary based on elevation styles, plan options, final home design, variances that arise during construction and other factors. Plans, square footage and house availability may vary by community and are subject to change. Buyers are responsible for verifying the area of their homes. Home prices are not based on, and MainVue cannot assure, final home square footage. Photography is for illustrative purposes and should be used as a guide.