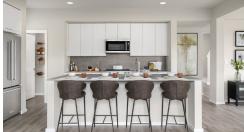

# Home Office, Supersized Kitchen Island, Walk in Pantry, and centrally placed upper floor Bonus

#### **Included Features:**

Exterior Style: E, Exterior Color Scheme: Aurora Sunrise, Interior Color Scheme: Sky

Pricing, availability, and specification are subject to change without notice. The finished square footage areas provided are calculated based on ANSI Z765-2013 standards as commissioned by the National Association of Home Builders (NAHB). Total square footage used in marketing includes the outdoor room. Finished square footage calculations are typically made based on plan dimensions only. Finished square footages vary based on elevation styles, plan options, final home design, variances that arise during construction and other factors. Plans, square footage and house availability may vary by community and are subject to change. Buyers are responsible for verifying the area of their homes. Home prices are not based on, and MainVue cannot assure, final home square footage. Photography is for illustrative purposes and should be used as a guide.