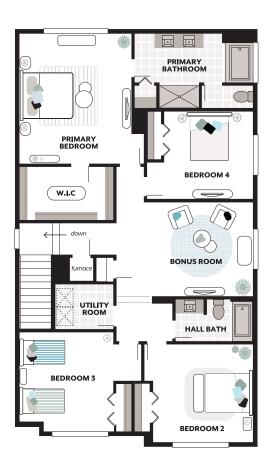

# Home Office, Supersized Kitchen Island, Walk in Pantry, and centrally placed upper floor Bonus

### MERIDIAN HOME DESIGN

2522 Square Feet, 4 Bedrooms, 2.5 Baths, 2 Car Garage

EssenceByMainVue.com | 1.800.764.8171

MLS# 2303215. Represented by TeamBuilder KW. Pricing, availability, and specification are subject to change without notice.