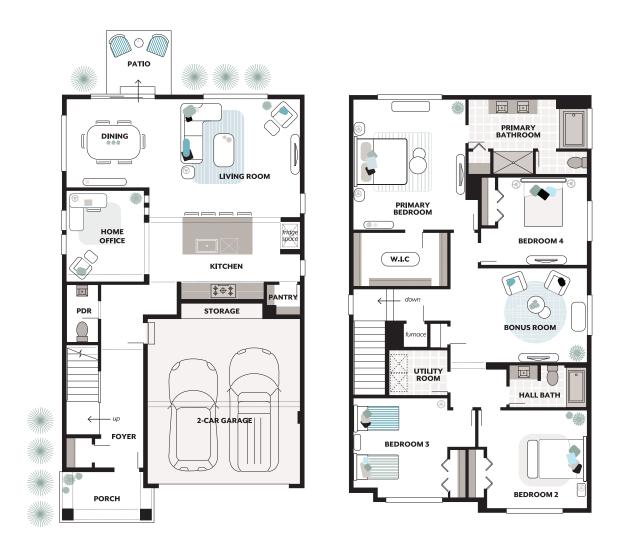

Home Office, Supersized Kitchen Island, Walk in Pantry, and centrally placed upper floor Bonus

**REDSTONE AT WHISKEY RIDGE** 

Lot 89 | 4525 88TH AVE NE, Marysville | \$861,495

## **MERIDIAN HOME DESIGN**

2522 Square Feet, 4 Bedrooms, 2.5 Baths, 2 Car Garage

EssenceByMainVue.com 1.800.764.8171

MLS# 2303209. Represented by TeamBuilder KW. Pricing, availability, and specification are subject to change without notice. \*Free Home Introductory Offer is only available on Essence homes by MainVue that are under contract between January 24th, 2025 - March 2nd, 2025. The \$30,000 is applied at closing towards allowable closing costs and buyer selections. Custom blinds to be installed after closing. Effective 1.23.2025