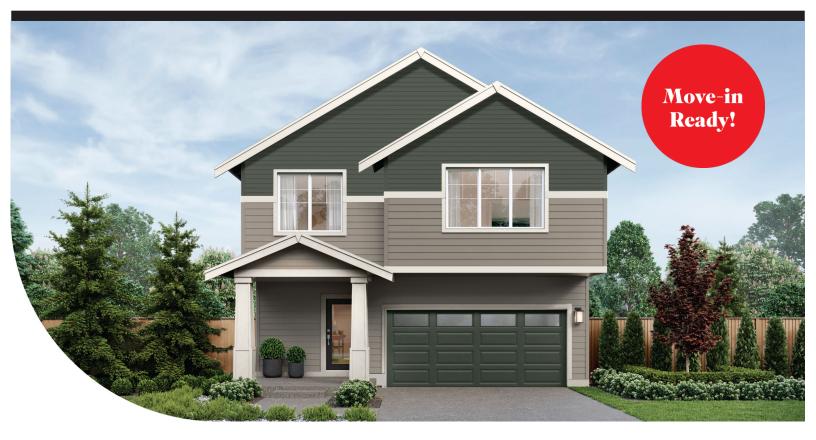

Home Office, Supersized Kitchen Island, Walk in Pantry, and centrally placed upper floor Bonus

**REDSTONE AT WHISKEY RIDGE** 

Lot 89 | 4525 88TH AVE NE, Marysville | \$861,495

## **MERIDIAN HOME DESIGN**

2522 Square Feet, 4 Bedrooms, 2.5 Baths, 2 Car Garage

EssenceByMainVue.com 1.800.764.8171

MLS# 2303209. Represented by TeamBuilder KW. Pricing, availability, and specification are subject to change without notice. \*Free Home Introductory Offer is only available on Essence homes by MainVue that are under contract between January 24th, 2025 - March 2nd, 2025. The \$30,000 is applied at closing towards allowable closing costs and buyer selections. Custom blinds to be installed after closing. Effective 1.23.2025

## **Included Features:**

Exterior Style: GH, Exterior Color Scheme: Meadow Sunrise, Interior Color Scheme: Sky

Pricing, availability, and specification are subject to change without notice. The finished square footage areas provided are calculated based on ANSI Z765-2013 standards as commissioned by the National Association of Home Builders (NAHB). Total square footage used in marketing includes the outdoor room. Finished square footage calculations are typically made based on plan dimensions only. Finished square footages vary based on elevation styles, plan options, final home design, variances that arise during construction and other factors. Plans, square footage and house availability may vary by community and are subject to change. Buyers are responsible for verifying the area of their homes. Home prices are not based on, and MainVue cannot assure, final home square footage. Photography is for illustrative purposes and should be used as a guide.