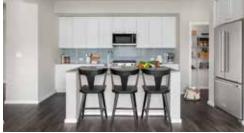

## Stylish New Home on Spacious Corner Lot near Community Park

## **REDSTONE AT WHISKEY RIDGE**

Lot 88 | 4517 88th Ave NE, Marysville | \$828,495

## **SALISH HOME DESIGN:**

2,245 Square Feet, 4 Bedrooms, 2.5 Baths, 2 Car Garage

EssenceByMainVue.com | 1.800.764.8171

MLS#: 2303207. Represented by TeamBuilder KW. Prices and availability are subject to change without notice. Photos are for illustrative purposes and should be used as a guide. Please speak with an Essence Sales Consultant for more details on this home. Effective 10.18.2024

## **Included Features:**

Exterior Style: E, Exterior Color Scheme: Stormwake Nightfall, Interior Color Scheme: Oceanbreak Full-Height Tile Backsplash in Kitchen

Pricing, availability, and specification are subject to change without notice. The finished square footage areas provided are calculated based on ANSI Z765-2013 standards as commissioned by the National Association of Home Builders (NAHB). Total square footage used in marketing includes the outdoor room. Finished square footage calculations are typically made based on plan dimensions only. Finished square footages vary based on elevation styles, plan options, final home design, variances that arise during construction and other factors. Plans, square footage and house availability may vary by community and are subject to change. Buyers are responsible for verifying the area of their homes. Home prices are not based on, and MainVue cannot assure, final home square footage. Photography is for illustrative purposes and should be used as a guide.