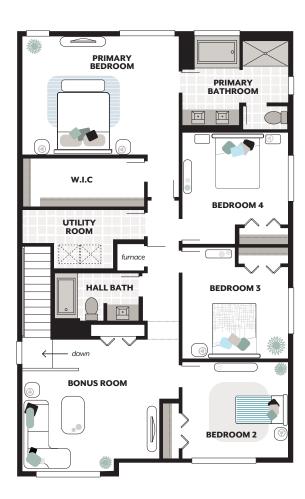

## **SALISH HOME DESIGN:**

2,245 Square Feet, 4 Bedrooms, 2.5 Baths, 2 Car Garage

EssenceByMainVue.com | 1.800.764.8171

MLS#: 2303207. Represented by TeamBuilder KW. Prices and availability are subject to change without notice. Photos are for illustrative purposes and should be used as a guide. Please speak with an Essence Sales Consultant for more details on this home. Effective 10.18.2024