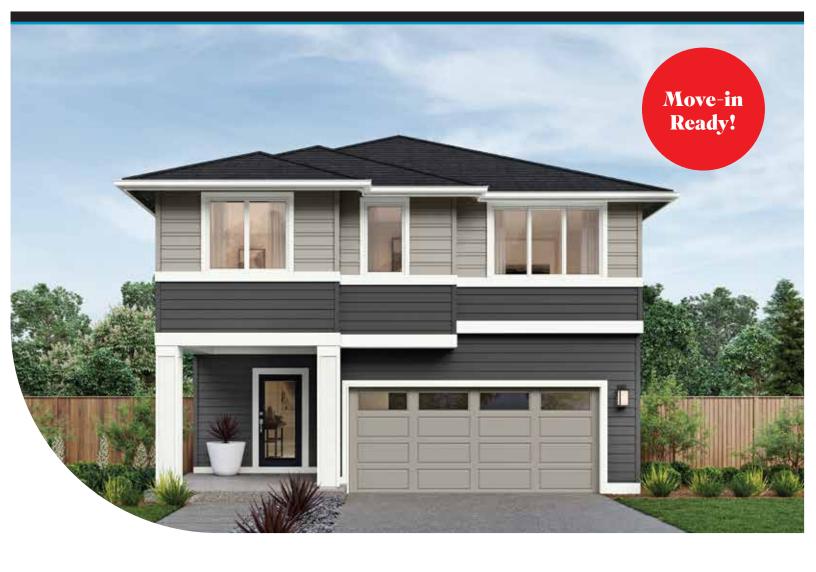

## Stylish New Home on Spacious Corner Lot near Community Park

## **REDSTONE AT WHISKEY RIDGE**

Lot 88 | 4517 88th Ave NE, Marysville | \$828,495

## **SALISH HOME DESIGN:**

2,245 Square Feet, 4 Bedrooms, 2.5 Baths, 2 Car Garage

EssenceByMainVue.com | 1.800.764.8171

MLS#: 2303207. Represented by TeamBuilder KW. Prices and availability are subject to change without notice. Photos are for illustrative purposes and should be used as a guide. Please speak with an Essence Sales Consultant for more details on this home. Effective 10.18.2024

## **Included Features:**

Exterior Style: E, Exterior Color Scheme: Stormwake Nightfall, Interior Color Scheme: Oceanbreak Full-Height Tile Backsplash in Kitchen

Pricing, availability, and specification are subject to change without notice. The finished square footage areas provided are calculated based on ANSI Z765-2013 standards as commissioned by the National Association of Home Builders (NAHB). Total square footage used in marketing includes the outdoor room. Finished square footage calculations are typically made based on plan dimensions only. Finished square footages vary based on elevation styles, plan options, final home design, variances that arise during construction and other factors. Plans, square footage and house availability may vary by community and are subject to change. Buyers are responsible for verifying the area of their homes. Home prices are not based on, and MainVue cannot assure, final home square footage. Photography is for illustrative purposes and should be used as a guide.