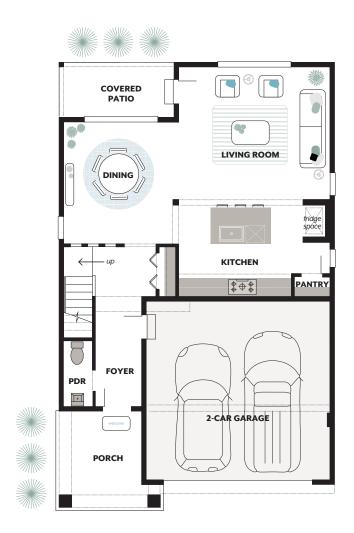

## **SALISH HOME DESIGN:**

2,245 Square Feet, 4 Bedrooms, 2.5 Baths, 2 Car Garage

EssenceByMainVue.com | 1.800.764.8171

MLS#: 2303207. Represented by TeamBuilder KW. Prices and availability are subject to change without notice. Photos are for illustrative purposes and should be used as a guide. Please speak with an Essence Sales Consultant for more details on this home. Effective 10.18.2024