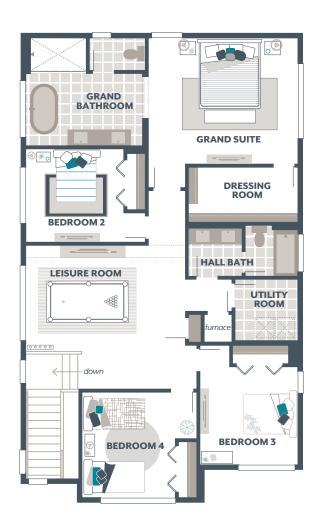

# SIGNATURE OUTDOOR ROOM FIREPLACE, HOME OFFICE, 3/4 BATH ON MAIN FLOOR, LEISURE ROOM, AND MORE!

WAS: \$1,198,995 **NOW:** \$1,149,995

**SAVE:** \$49,000

Tolt River Terrace / Lot 6 / 31974 Victoria St, Carnation

Abelia Home Design / 2727 Square Feet / 4 Beds / 2.75 Baths / 2 Cars

\* This home is built in the XB Facade Ginger Daybreak Color Scheme

## **Abelia Home Design**