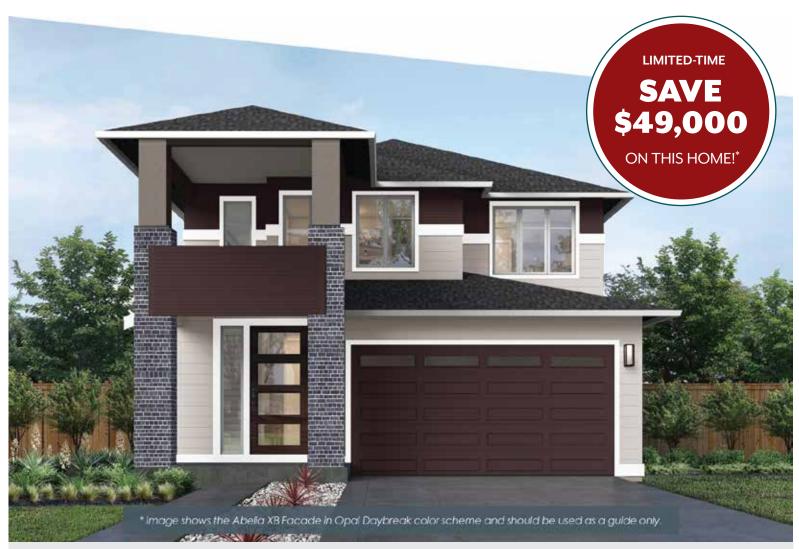

### **MOVE-IN READY!**

# SIGNATURE OUTDOOR ROOM FIREPLACE, HOME OFFICE, 3/4 BATH ON MAIN FLOOR, LEISURE ROOM, AND MORE!

WAS: \$1,198,995 **NOW:** \$1,149,995

**SAVE:** \$49,000

Tolt River Terrace / Lot 6 / 31974 Victoria St, Carnation

Abelia Home Design / 2727 Square Feet / 4 Beds / 2.75 Baths / 2 Cars

\* This home is built in the XB Facade Ginger Daybreak Color Scheme

#### **Included Selections:**

Exterior Color Scheme: Ginger Daybreak, Interior Color Scheme Shale, Facade: XB, Signature Outdoor Room Fireplace, 3/4 Bath in lieu of Powder Room