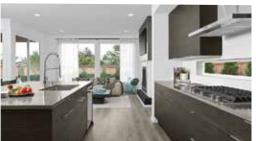

Abelia Home Design / 2727 Square Feet / 4 Beds / 2.75 Baths / 2 Cars

\* This home is built in the XB Facade Ginger Daybreak Color Scheme

#### **Included Selections:**

Exterior Color Scheme: Ginger Daybreak, Interior Color Scheme Shale, Facade: XB, Signature Outdoor Room Fireplace, 3/4 Bath in lieu of Powder Room