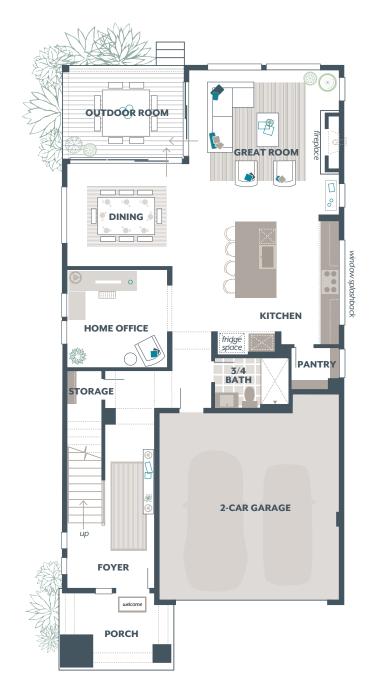

# SIGNATURE OUTDOOR ROOM FIREPLACE, HOME OFFICE, 3/4 BATH ON MAIN FLOOR, LEISURE ROOM, AND MORE!

WAS: \$1,198,995 **NOW:** \$1,149,995

**SAVE:** \$49,000

Tolt River Terrace / Lot 6 / 31974 Victoria St, Carnation

Abelia Home Design / 2727 Square Feet / 4 Beds / 2.75 Baths / 2 Cars

\* This home is built in the XB Facade Ginger Daybreak Color Scheme

## **Abelia Home Design**