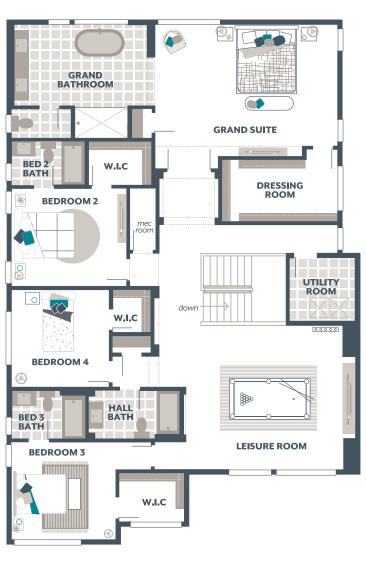

## **Lotus V2 Home Design**

### **Included Selections:**

Exterior Color Scheme: Jade Daybreak, Interior Color Scheme Slate, Facade: A, Quartz Countertop in Hall Bath, Quartz Countertop in Bedroom 2 Bath, Timber-look Flooring in lieu of Carpet in Multi-Purpose Room, Signature Outdoor Room Fireplace, Enclosed Multi-Purpose Room with Double Doors