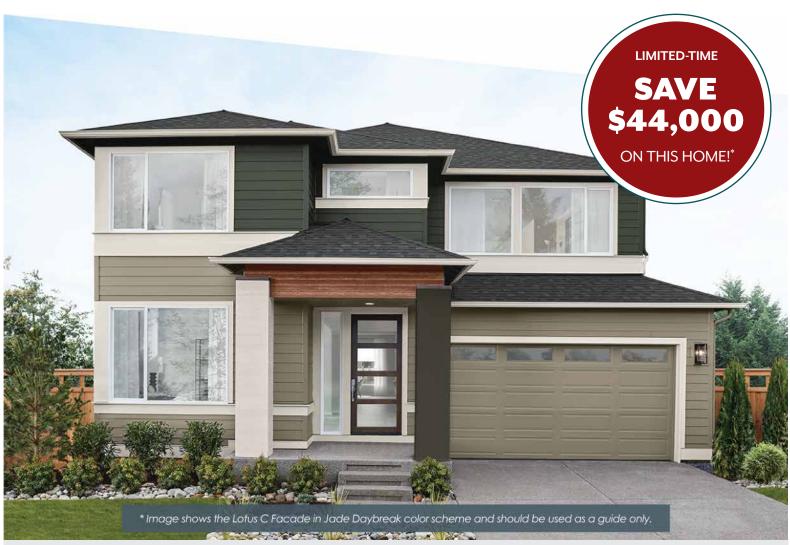

#### **MOVE-IN READY!**

# SIGNATURE OUTDOOR ROOM FIREPLACE, HOME OFFICE, MULTI-PURPOSE ROOM, GRAND BUTLER'S PANTRY, GARAGE STORAGE, AND MORE!

**WAS:** \$1,423,995

**NOW:** \$1,379,995

**SAVE:** \$44,000

Tolt River Terrace / Lot 74 / 3659 Stossel Ave, Carnation

Lotus V2 Home Design / 3784 Square Feet / 4 Beds / 4.5 Baths / 2 Cars

\* This home is built in the A Facade Jade Daybreak Color Scheme