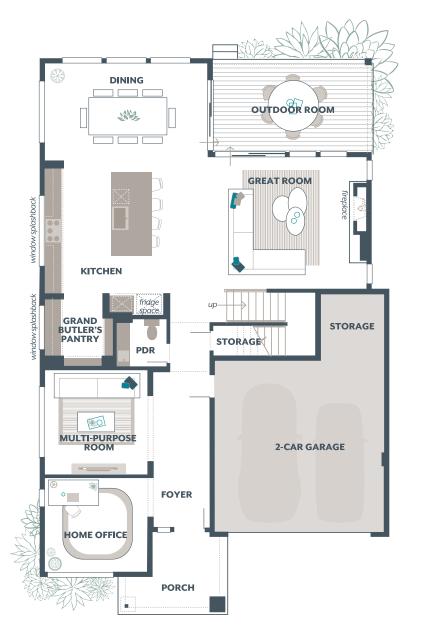

## **Lotus V2 Home Design**

### **Included Selections:**

Exterior Color Scheme: Jade Daybreak, Interior Color Scheme Slate, Facade: A, Quartz Countertop in Hall Bath, Quartz Countertop in Bedroom 2 Bath, Timber-look Flooring in lieu of Carpet in Multi-Purpose Room, Signature Outdoor Room Fireplace, Enclosed Multi-Purpose Room with Double Doors