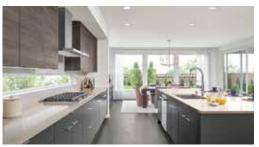

Lotus V2 Home Design / 3784 Square Feet / 4 Beds / 4.5 Baths / 2 Cars

\* This home is built in the A Facade Jade Daybreak Color Scheme

### **Included Selections:**

Exterior Color Scheme: Jade Daybreak, Interior Color Scheme Slate, Facade: A, Quartz Countertop in Hall Bath, Quartz Countertop in Bedroom 2 Bath, Timber-look Flooring in lieu of Carpet in Multi-Purpose Room, Signature Outdoor Room Fireplace, Enclosed Multi-Purpose Room with Double Doors