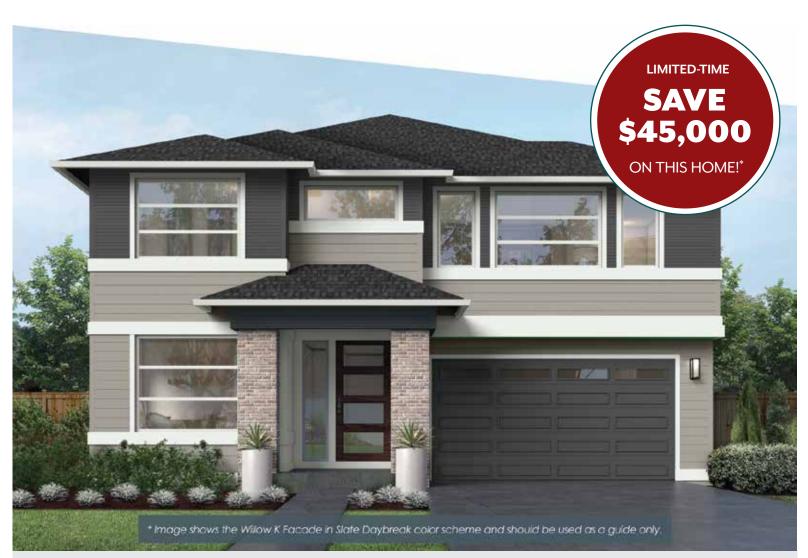

### **MOVE-IN READY!**

# EXPANSIVE SIGNATURE OUTDOOR ROOM WITH FIREPLACE, GRAND BUTLER'S PANTRY, WALK-IN CLOSETS IN EVERY BEDROOM, ELECTRIC CAR CHARGING OUTLET, AND SO MUCH MORE!

**WAS:** \$1,369,995

**NOW:** \$1,324,995

**SAVE:** \$45,000

Tolt River Terrace / Lot 83 / 3658 Grace Ave, Carnation

Willow Home Design / 3633 Square Feet / 4 Beds / 4.5 Baths / 2 Cars

\* This home is built in the XB Facade Carbon Daybreak Color Scheme