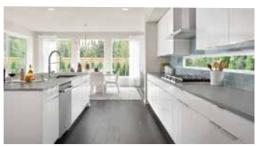

Tolt River Terrace / Lot 83 / 3658 Grace Ave, Carnation

Willow Home Design / 3633 Square Feet / 4 Beds / 4.5 Baths / 2 Cars

\* This home is built in the XB Facade Carbon Daybreak Color Scheme

## **Willow Home Design**

#### **Included Selections:**

Exterior Color Scheme: Carbon Daybreak, Interior Color Scheme Pewter, Facade: XB, Signature Outdoor Room Fireplace, Holiday Lighting Package, Quartz Countertop in Hall Bath, Quartz Countertop in Bedroom 2 Bath, Electric Car Charging Outlet in Garage