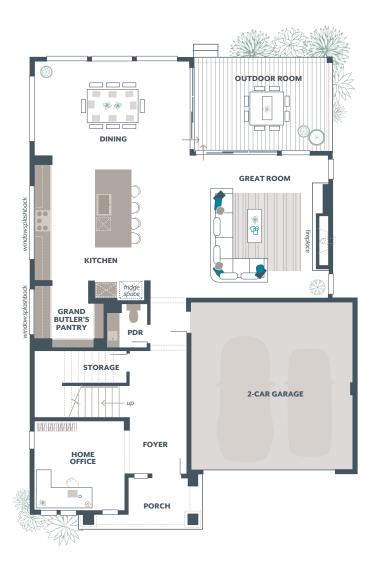

## **Willow Home Design**

#### **Included Selections:**

Exterior Color Scheme: Carbon Daybreak, Interior Color Scheme Pewter, Facade: XB, Signature Outdoor Room Fireplace, Holiday Lighting Package, Quartz Countertop in Hall Bath, Quartz Countertop in Bedroom 2 Bath, Electric Car Charging Outlet in Garage