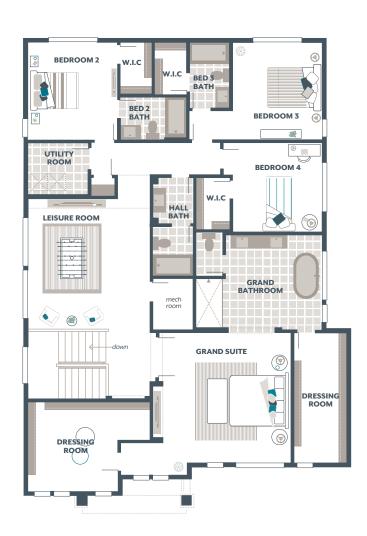

## **Willow Home Design**

#### **Included Selections:**

Exterior Color Scheme: Carbon Daybreak, Interior Color Scheme Pewter, Facade: XB, Signature Outdoor Room Fireplace, Holiday Lighting Package, Quartz Countertop in Hall Bath, Quartz Countertop in Bedroom 2 Bath, Electric Car Charging Outlet in Garage