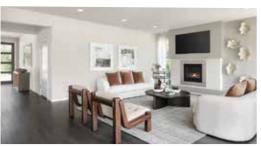

Tolt River Terrace / Lot 83 / 3658 Grace Ave, Carnation

Willow Home Design / 3633 Square Feet / 4 Beds / 4.5 Baths / 2 Cars

\* This home is built in the XB Facade Carbon Daybreak Color Scheme

## **Willow Home Design**

#### **Included Selections:**

Exterior Color Scheme: Carbon Daybreak, Interior Color Scheme Pewter, Facade: XB, Signature Outdoor Room Fireplace, Holiday Lighting Package, Quartz Countertop in Hall Bath, Quartz Countertop in Bedroom 2 Bath, Electric Car Charging Outlet in Garage