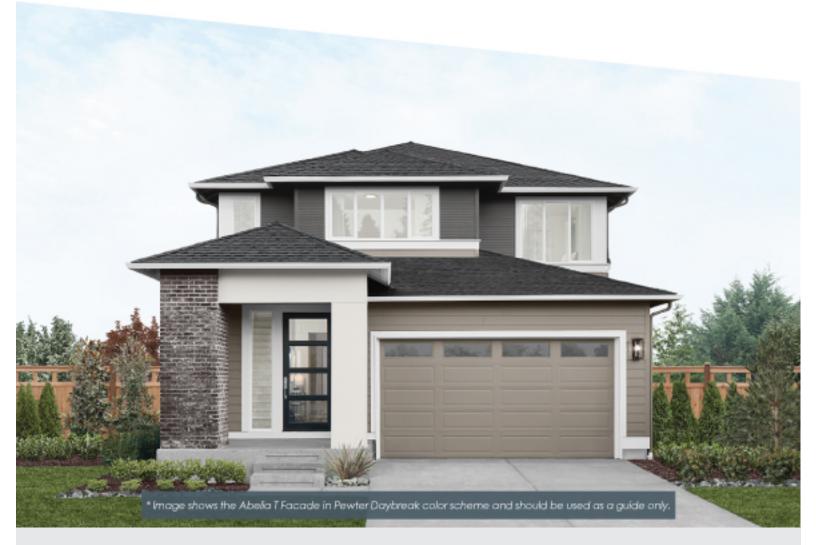

## 3/4 BATHROOM ON THE MAIN FLOOR IN LIEU OF POWDER ROOM

Now Only \$978,650

Cascara Creek / Lot 28 / 16038 SE 252nd Pl, Covington

Abelia Home Design / 2727 Square Feet / 4 Beds / 2.75 Baths / 2 Cars

\* This home is built in the GE Facade Copper Daybreak Color Scheme

## **Included Selections:**

Exterior Color Scheme: Copper Daybreak, Interior Color Scheme Jade, Facade: GE, 3/4 Bath in lieu of Powder Room

臼

The finished square footage areas provided are calculated based on ANSI Z765-2013 standards as commissioned by the National Association of Home Builders (NAHB). Total square footage used in marketing includes the outdoor room. Finished square footage calculations are typically made based on plan dimensions only. Finished square footages vary based on elevation styles, plan options, final home design, variances that arise during construction and other factors. Plans, square footage and house availability may vary by community and are subject to change. Buyers are responsible for verifying the area of their homes. Home prices are not based on, and MainVue cannot assure, final home square footage. Photography is for illustrative purposes and should be used as a guide.