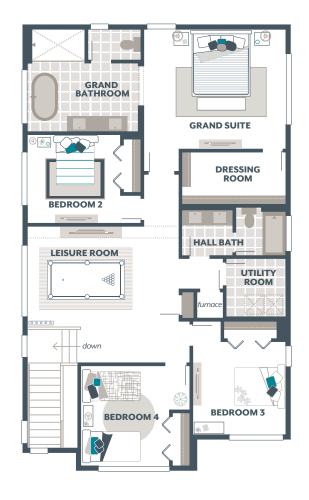

## 3/4 BATHROOM ON THE MAIN FLOOR IN LIEU OF POWDER ROOM

Now Only \$978,650

Cascara Creek / Lot 28 / 16038 SE 252nd Pl, Covington

Abelia Home Design / 2727 Square Feet / 4 Beds / 2.75 Baths / 2 Cars

\* This home is built in the GE Facade Copper Daybreak Color Scheme

## **Included Selections:**

Exterior Color Scheme: Copper Daybreak, Interior Color Scheme Jade, Facade: GE, 3/4 Bath in lieu of Powder Room

臼

The finished square footage areas provided are calculated based on ANSI Z765-2013 standards as commissioned by the National Association of Home Builders (NAHB). Total square footage used in marketing includes the outdoor room. Finished square footage calculations are typically made based on plan dimensions only. Finished square footages vary based on elevation styles, plan options, final home design, variances that arise during construction and other factors. Plans, square footage and house availability may vary by community and are subject to change. Buyers are responsible for verifying the area of their homes. Home prices are not based on, and MainVue cannot assure, final home square footage. Photography is for illustrative purposes and should be used as a guide.