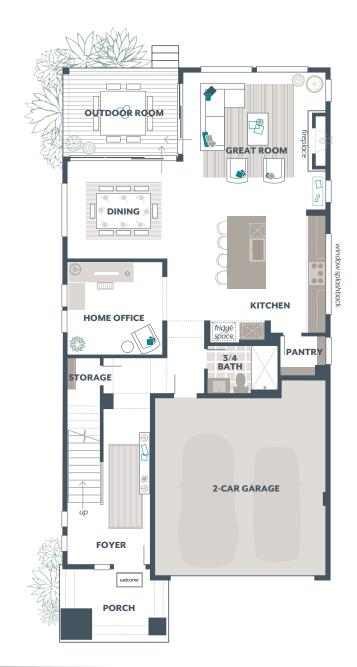

## 3/4 BATHROOM ON THE MAIN FLOOR IN LIEU OF POWDER ROOM

Now Only \$978,650

Cascara Creek / Lot 28 / 16038 SE 252nd Pl, Covington

Abelia Home Design / 2727 Square Feet / 4 Beds / 2.75 Baths / 2 Cars

\* This home is built in the GE Facade Copper Daybreak Color Scheme

## **Included Selections:**

Exterior Color Scheme: Copper Daybreak, Interior Color Scheme Jade, Facade: GE, 3/4 Bath in lieu of Powder Room

臼

The finished square footage areas provided are calculated based on ANSI Z765-2013 standards as commissioned by the National Association of Home Builders (NAHB). Total square footage used in marketing includes the outdoor room. Finished square footage calculations are typically made based on plan dimensions only. Finished square footages vary based on elevation styles, plan options, final home design, variances that arise during construction and other factors. Plans, square footage and house availability may vary by community and are subject to change. Buyers are responsible for verifying the area of their homes. Home prices are not based on, and MainVue cannot assure, final home square footage. Photography is for illustrative purposes and should be used as a guide.