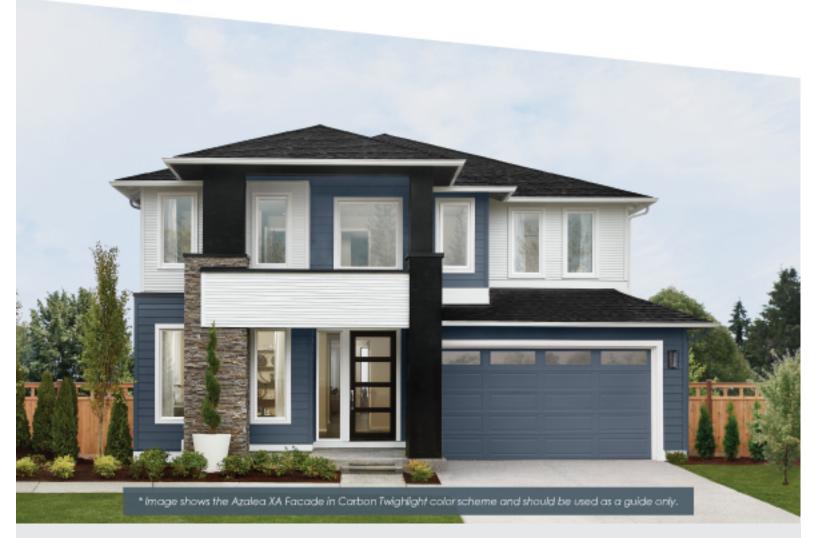

## THREE LEVEL HOME DESIGN WITH GUEST ROOM, HOME OFFICE AND MULTI-PURPOSE ROOM

Now Only \$2,142,950

Dashwood at May Creek / Lot 11 / 8628 121st PI SE, Newcastle

Azalea Home Design / 4417 Square Feet / 5 Beds / 3.5 Baths / 2 Cars

\* This home is built in the XA Facade Slate Twilight Color Scheme