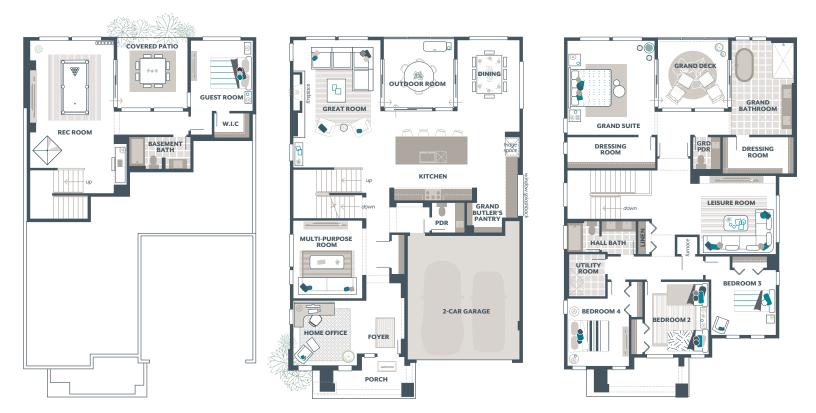

## THREE LEVEL HOME DESIGN WITH GUEST ROOM, HOME OFFICE AND MULTI-PURPOSE ROOM

Now Only \$2,142,950

Dashwood at May Creek / Lot 11 / 8628 121st PI SE, Newcastle

Azalea Home Design / 4417 Square Feet / 5 Beds / 3.5 Baths / 2 Cars

## Azalea Home Design