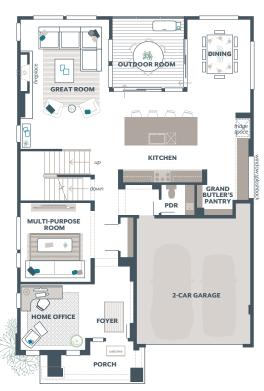

# LUXURY THREE STORY HOME WITH GUEST ROOM, RECREATION ROOM, SIGNATURE OUTDOOR ROOM, GRAND SUITE WITH PRIVATE EXTERIOR DECK, AND MORE!

Now Only \$2,099,995

Dashwood at May Creek / Lot 13 / 8662 121st PISE, Newcastle

Azalea Home Design / 4417 Square Feet / 5 Beds / 3.5 Baths / 2 Cars

\* This home is built in the F Facade Carbon Daybreak Color Scheme