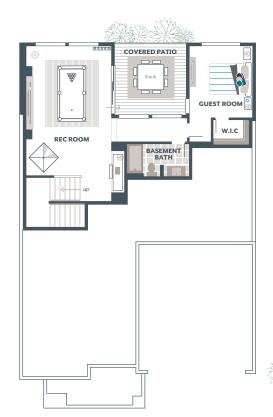

# LUXURY THREE STORY HOME WITH GUEST ROOM, RECREATION ROOM, SIGNATURE OUTDOOR ROOM, GRAND SUITE WITH PRIVATE EXTERIOR DECK, AND MORE!

Now Only \$2,099,995

Dashwood at May Creek / Lot 13 / 8662 121st PISE, Newcastle

Azalea Home Design / 4417 Square Feet / 5 Beds / 3.5 Baths / 2 Cars

\* This home is built in the F Facade Carbon Daybreak Color Scheme