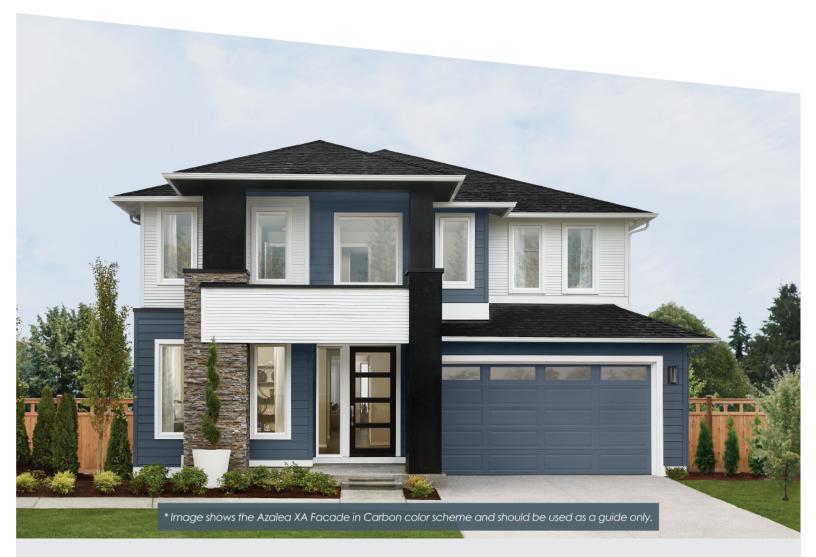

# LUXURY THREE STORY HOME WITH GUEST ROOM, RECREATION ROOM, SIGNATURE OUTDOOR ROOM, GRAND SUITE WITH PRIVATE EXTERIOR DECK, AND MORE!

Now Only \$2,099,995

Dashwood at May Creek / Lot 13 / 8662 121st PISE, Newcastle

Azalea Home Design / 4417 Square Feet / 5 Beds / 3.5 Baths / 2 Cars

\* This home is built in the F Facade Carbon Daybreak Color Scheme

#### **Included Selections:**

Exterior Color Scheme: Carbon Daybreak, Interior Color Scheme Carbon, Facade: F

The finished square footage areas provided are calculated based on ANSI Z765-2013 standards as commissioned by the National Association of Home Builders (NAHB). Total square footage used in marketing includes the outdoor room. Finished square footage calculations are typically made based on plan dimensions only. Finished square footages vary based on elevation styles, plan options, final home design, variances that arise during construction and other factors. Plans, square footage and house availability may vary by community and are subject to change.