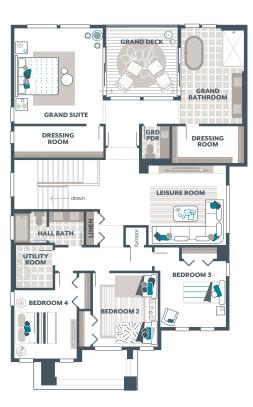

# LUXURY THREE STORY HOME WITH GUEST ROOM, RECREATION ROOM, SIGNATURE OUTDOOR ROOM, GRAND SUITE WITH PRIVATE EXTERIOR DECK, AND MORE!

Now Only \$2,099,995

Dashwood at May Creek / Lot 13 / 8662 121st PISE, Newcastle

Azalea Home Design / 4417 Square Feet / 5 Beds / 3.5 Baths / 2 Cars

\* This home is built in the F Facade Carbon Daybreak Color Scheme