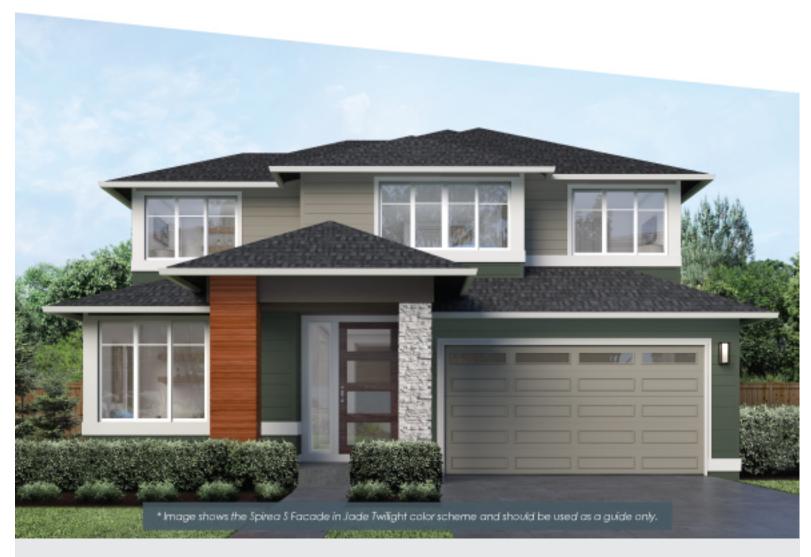

# THREE STORY HOME DESIGN WITH GUEST ROOM, SIGNATURE OUTDOOR ROOM FIREPLACE, HOME OFFICE AND 3/4 BATH ON MAIN FLOOR, AND MORE!

Now Only \$1,749,995

Edmonds Ridge / Lot 1-26 / 5726 161ST ST SW, Edmonds

Spirea Home Design / 3832 Square Feet / 5 Beds / 3.75 Baths / 2 Cars

\* This home is built in the S Facade Shale Twilight Color Scheme