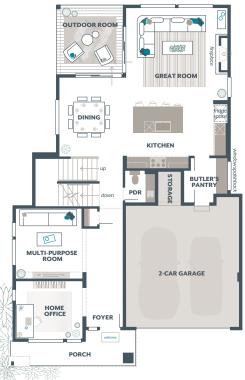

# THREE STORY HOME DESIGN WITH GUEST ROOM, SIGNATURE OUTDOOR ROOM FIREPLACE, HOME OFFICE AND 3/4 BATH ON MAIN FLOOR, AND MORE!

Now Only \$1,749,995

Edmonds Ridge / Lot 1-26 / 5726 161ST ST SW, Edmonds

Spirea Home Design / 3832 Square Feet / 5 Beds / 3.75 Baths / 2 Cars

#### **Included Selections:**

Exterior Color Scheme: Shale Twilight, Interior Color Scheme Slate, Facade: S, Signature Outdoor Room Fireplace, Holiday Lighting Package, Quartz Countertop in Hall Bath, Electric Car Charging Outlet in Garage, Gas BBQ Stub at Outdoor Room, 3/4 Bath in lieu of Powder Room