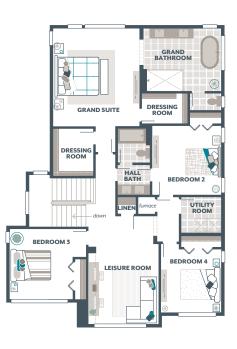

# THREE STORY HOME DESIGN WITH GUEST ROOM, SIGNATURE OUTDOOR ROOM FIREPLACE, HOME OFFICE AND 3/4 BATH ON MAIN FLOOR, AND MORE!

Now Only \$1,749,995

Edmonds Ridge / Lot 1-26 / 5726 161ST ST SW, Edmonds

Spirea Home Design / 3832 Square Feet / 5 Beds / 3.75 Baths / 2 Cars

#### **Included Selections:**

Exterior Color Scheme: Shale Twilight, Interior Color Scheme Slate, Facade: S, Signature Outdoor Room Fireplace, Holiday Lighting Package, Quartz Countertop in Hall Bath, Electric Car Charging Outlet in Garage, Gas BBQ Stub at Outdoor Room, 3/4 Bath in lieu of Powder Room