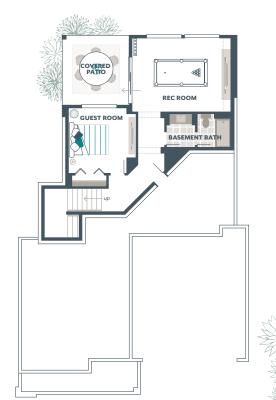

# THREE STORY HOME DESIGN WITH GUEST ROOM, SIGNATURE OUTDOOR ROOM FIREPLACE, HOME OFFICE AND 3/4 BATH ON MAIN FLOOR, AND MORE!

Now Only \$1,749,995

Edmonds Ridge / Lot 1-26 / 5726 161ST ST SW, Edmonds

Spirea Home Design / 3832 Square Feet / 5 Beds / 3.75 Baths / 2 Cars

#### **Included Selections:**

Exterior Color Scheme: Shale Twilight, Interior Color Scheme Slate, Facade: S, Signature Outdoor Room Fireplace, Holiday Lighting Package, Quartz Countertop in Hall Bath, Electric Car Charging Outlet in Garage, Gas BBQ Stub at Outdoor Room, 3/4 Bath in lieu of Powder Room