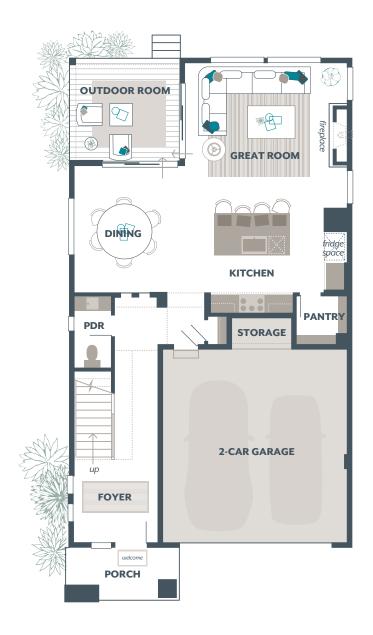

# SIGNATURE OUTDOOR ROOM FIREPLACE AND BBQ STUB, QUARTZ COUNTERTOP IN HALL BATH, DUAL GRAND SUITE DRESSING ROOMS, AND MORE!

Now Only \$1,802,995

Elmbrook / Lot 35 / 4017 198th St SE, Bothell

Gardenia V2 Home Design / 2685 Square Feet / 4 Beds / 2.5 Baths / 2 Cars

## Gardenia V2 Home Design

#### **Included Selections:**

Exterior Color Scheme: Copper Daybreak, Interior Color Scheme Shale, Facade: F, Quartz Countertop in Hall Bath, Gas BBQ Stub at Outdoor Room, Signature Outdoor Room Fireplace