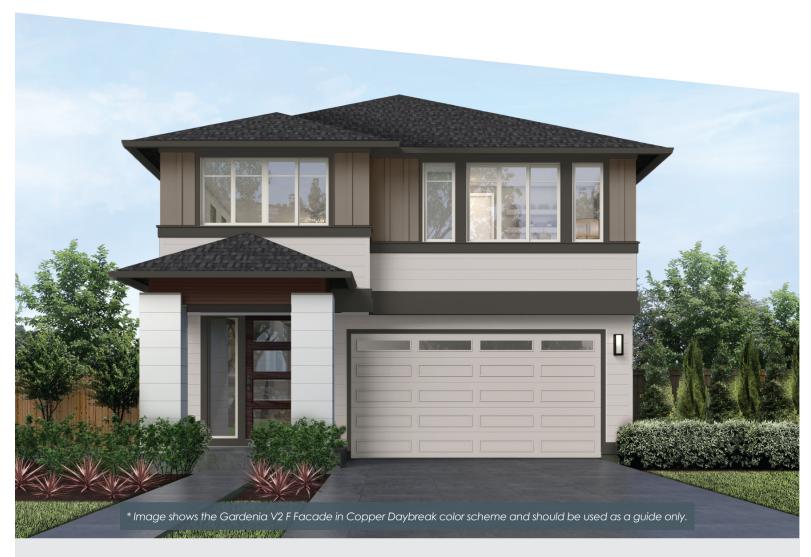

# SIGNATURE OUTDOOR ROOM FIREPLACE AND BBQ STUB, QUARTZ COUNTERTOP IN HALL BATH, DUAL GRAND SUITE DRESSING ROOMS, AND MORE!

Now Only \$1,802,995

Elmbrook / Lot 35 / 4017 198th St SE, Bothell

Gardenia V2 Home Design / 2685 Square Feet / 4 Beds / 2.5 Baths / 2 Cars

\* This home is built in the F Facade Copper Daybreak Color Scheme

#### **Included Selections:**

Exterior Color Scheme: Copper Daybreak, Interior Color Scheme Shale, Facade: F, Quartz Countertop in Hall Bath, Gas BBQ Stub at Outdoor Room, Signature Outdoor Room Fireplace