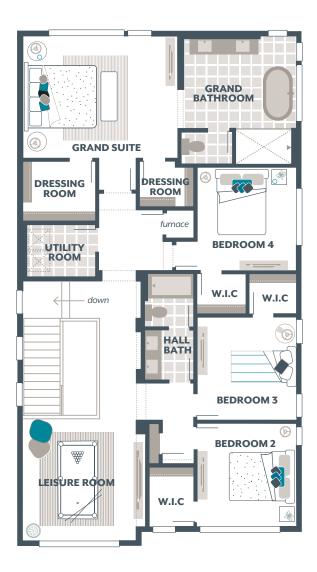

# SIGNATURE OUTDOOR ROOM FIREPLACE AND BBQ STUB, QUARTZ COUNTERTOP IN HALL BATH, DUAL GRAND SUITE DRESSING ROOMS, AND MORE!

Now Only \$1,802,995

Elmbrook / Lot 35 / 4017 198th St SE, Bothell

Gardenia V2 Home Design / 2685 Square Feet / 4 Beds / 2.5 Baths / 2 Cars

## Gardenia V2 Home Design

#### **Included Selections:**

Exterior Color Scheme: Copper Daybreak, Interior Color Scheme Shale, Facade: F, Quartz Countertop in Hall Bath, Gas BBQ Stub at Outdoor Room, Signature Outdoor Room Fireplace