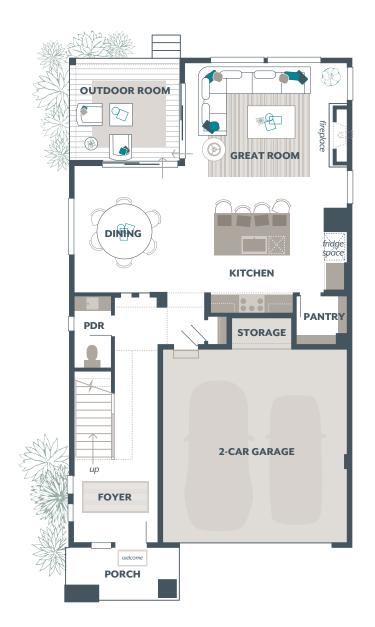

**COMING SOON!** 

## LUXURY INCLUSIONS ARE OUR STANDARD!

Now Only \$1,198,950

Hawthorne Crest / Lot 28 / 17937 135th PI SE, Renton

Gardenia V2 Home Design / 2685 Square Feet / 4 Beds / 2.5 Baths / 2 Cars



\* This home is built in the GA Facade Carbon Twilight Color Scheme

## 1.800.764.8171 MAINVUEHOMES.COM

MLS# 2233175. Represented by TeamBuilder KW. Prices and availability are subject to change without notice. Photos are for illustrative purposes and should be used as a guide. Please speak with a MainVue Sales Consultant for more details on this home. Effective 5.9.2024

## Gardenia V2 Home Design

## **Included Selections:**

Exterior Color Scheme: Carbon Twilight, Interior Color Scheme Slate, Facade: GA







The finished square footage areas provided are calculated based on ANSI Z765-2013 standards as commissioned by the National Association of Home Builders (NAHB). Total square footage used in marketing includes the outdoor room. Finished square footage calculations are typically made based on plan dimensions only. Finished square footages vary based on elevation styles, plan options, final home design, variances that arise during construction and other factors. Plans, square footage and house availability may vary by community and are subject to change. Buyers are responsible for verifying the area of their homes. Home prices are not based on, and MainVue cannot assure, final home square footage. Photography is for illustrative purposes and should be used as a guide.