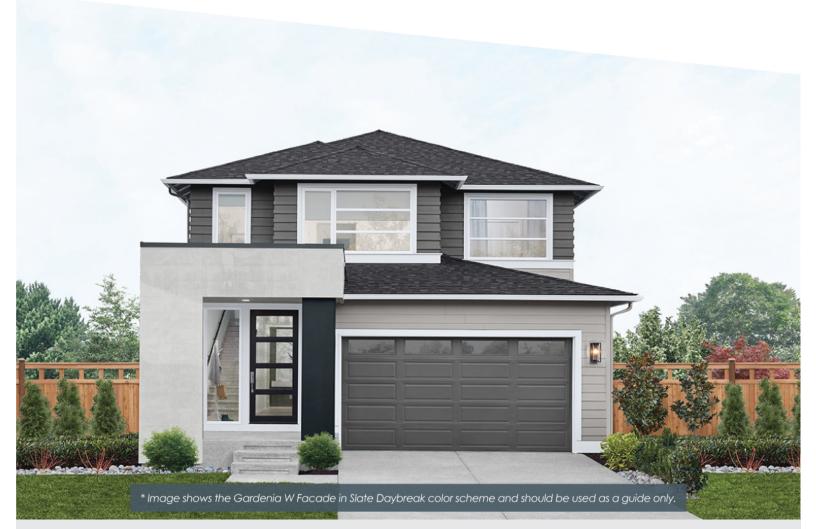

## LUXURY INCLUSIONS ARE OUR STANDARD!

Now Only \$1,198,950

Hawthorne Crest / Lot 28 / 17937 135th PI SE, Renton

Gardenia V2 Home Design / 2685 Square Feet / 4 Beds / 2.5 Baths / 2 Cars

\* This home is built in the GA Facade Carbon Twilight Color Scheme