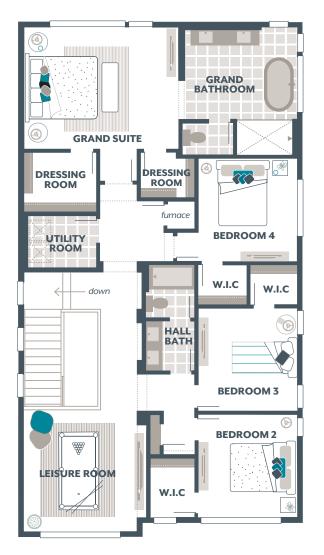

**COMING SOON!** 

## LUXURY INCLUSIONS ARE OUR STANDARD!

Now Only \$1,198,950

Hawthorne Crest / Lot 28 / 17937 135th PI SE, Renton

Gardenia V2 Home Design / 2685 Square Feet / 4 Beds / 2.5 Baths / 2 Cars



\* This home is built in the GA Facade Carbon Twilight Color Scheme

## 1.800.764.8171 MAINVUEHOMES.COM

MLS# 2233175. Represented by TeamBuilder KW. Prices and availability are subject to change without notice. Photos are for illustrative purposes and should be used as a guide. Please speak with a MainVue Sales Consultant for more details on this home. Effective 5.9.2024

## Gardenia V2 Home Design

## **Included Selections:**

Exterior Color Scheme: Carbon Twilight, Interior Color Scheme Slate, Facade: GA







The finished square footage areas provided are calculated based on ANSI Z765-2013 standards as commissioned by the National Association of Home Builders (NAHB). Total square footage used in marketing includes the outdoor room. Finished square footage calculations are typically made based on plan dimensions only. Finished square footages vary based on elevation styles, plan options, final home design, variances that arise during construction and other factors. Plans, square footage and house availability may vary by community and are subject to change. Buyers are responsible for verifying the area of their homes. Home prices are not based on, and MainVue cannot assure, final home square footage. Photography is for illustrative purposes and should be used as a guide.