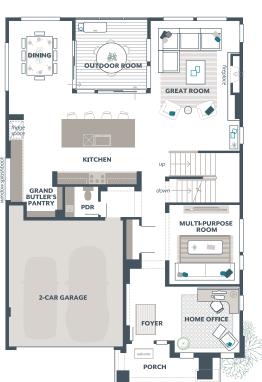

### **AZALEA DESIGNER SPACES:**

Signature Outdoor Room, Home Office, Multi-Purpose Room, Grand Butler's Pantry, Guest Room, Recreation Room, Leisure Room, Grand Suite Deck

## **AZALEA**

4,417 Square Feet, 5 Beds, 3.5 Baths, 2 Car Garage, Signature Outdoor Room, Home Office, Multi-Purpose Room, Grand Butler's Pantry, Guest Room, Recreation Room, Leisure Room, Grand Suite Deck