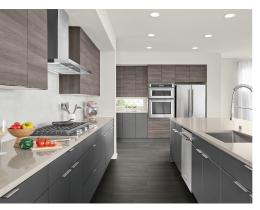

#### **DESIGNER UPGRADES:**

All exclusive designer upgrades listed below are included with this home:

- · Front and rear irrigation
- · Stainless Steel Refrigerator
- · Washer and dryer in Utility Room
- Wall treatments including wallpaper and accent paint
- · Curtain window treatments
- · Wall mounted TVs
- · Custom built-ins
- Hanging artwork
- $\boldsymbol{\cdot}\,$  All rugs in the home
- · Hanging chairs in basement