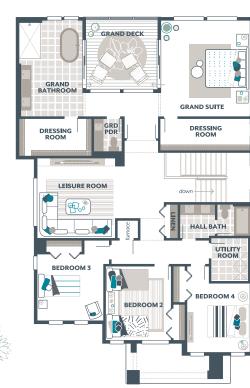

### **AZALEA DESIGNER SPACES:**

Signature Outdoor Room, Home Office, Multi-Purpose Room, Grand Butler's Pantry, Guest Room, Recreation Room, Leisure Room, Grand Suite Deck

## **AZALEA**

4,417 Square Feet, 5 Beds, 3.5 Baths, 2 Car Garage, Signature Outdoor Room, Home Office, Multi-Purpose Room, Grand Butler's Pantry, Guest Room, Recreation Room, Leisure Room, Grand Suite Deck