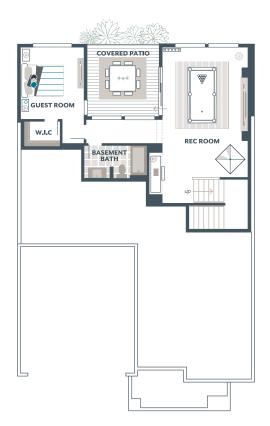

### **AZALEA DESIGNER SPACES:**

Signature Outdoor Room, Home Office, Multi-Purpose Room, Grand Butler's Pantry, Guest Room, Recreation Room, Leisure Room, Grand Suite Deck

## **AZALEA**

4,417 Square Feet, 5 Beds, 3.5 Baths, 2 Car Garage, Signature Outdoor Room, Home Office, Multi-Purpose Room, Grand Butler's Pantry, Guest Room, Recreation Room, Leisure Room, Grand Suite Deck