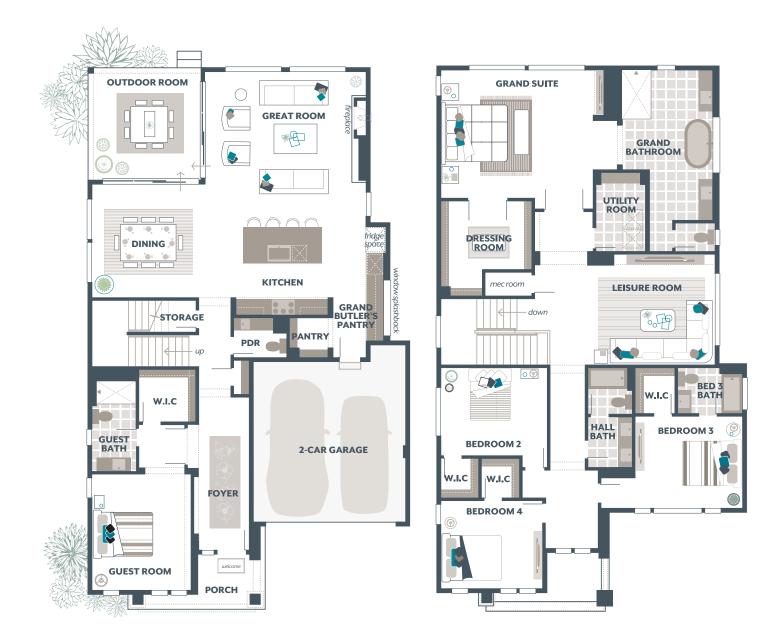

# GUEST SUITE WITH PRIVATE BATH AND WALK-IN CLOSET ON MAIN FLOOR, IN LIEU OF THE HOME OFFICE AND MULTIPURPOSE ROOM

Now Only \$1,135,995

The Terrace / Lot 6 / 20230 SE 266th Street, Covington

Briar Home Design / 4055 Square Feet / 5 Beds / 4.5 Baths / 2 Cars

#### **Included Selections:**

Exterior Color Scheme: Shale Daybreak, Interior Color Scheme Jade, Facade: XB, Guest Room Suite in lieu of the Home Office and Multi-Purpose Room

The finished square footage areas provided are calculated based on ANSI Z765-2013 standards as commissioned by the National Association of Home Builders (NAHB). Total square footage used in marketing includes the outdoor room. Finished square footage calculations are typically made based on plan dimensions only. Finished square footages vary based on elevation styles, plan options, final home design, variances that arise during construction and other factors. Plans, square footage and house availability may vary by community and are subject to change. Buyers are responsible for verifying the area of their homes. Home prices are not based on, and MainVue cannot assure, final home square footage. Photography is for illustrative purposes and should be used as a guide.