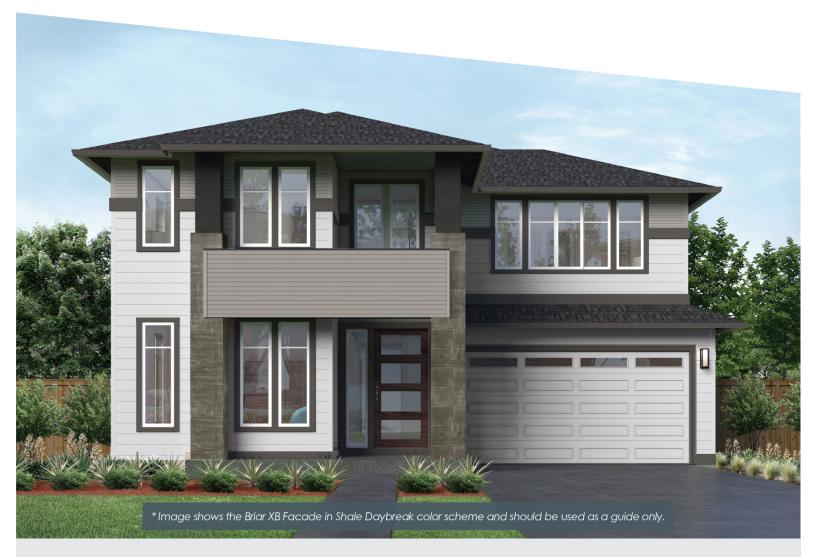

# GUEST SUITE WITH PRIVATE BATH AND WALK-IN CLOSET ON MAIN FLOOR, IN LIEU OF THE HOME OFFICE AND MULTIPURPOSE ROOM

Now Only \$1,135,995

The Terrace / Lot 6 / 20230 SE 266th Street, Covington

Briar Home Design / 4055 Square Feet / 5 Beds / 4.5 Baths / 2 Cars

\* This home is built in the XB Facade Shale Daybreak Color Scheme