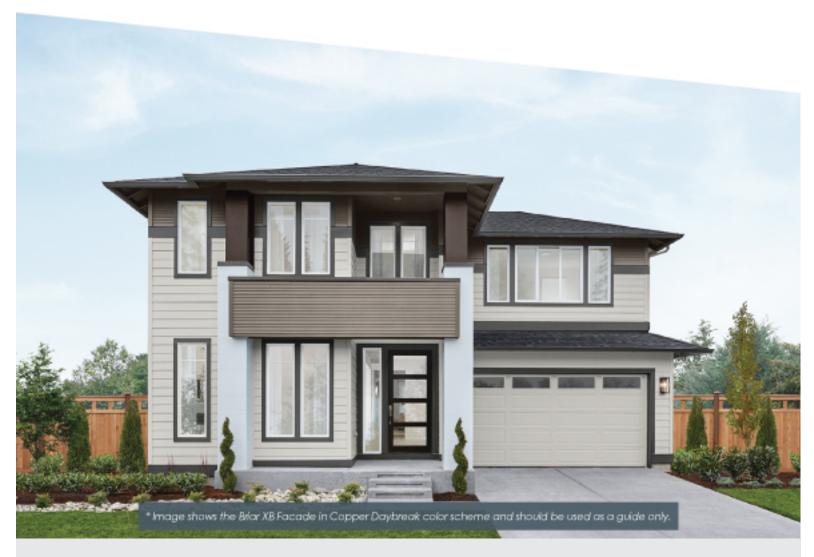

\* This home is built in the GF Facade Copper Daybreak Color Scheme

#### **Included Selections:**

Exterior Color Scheme: Copper Daybreak, Interior Color Scheme Shale, Facade: GF, Signature Outdoor Room Fireplace, Quartz Countertop in Hall Bath, 3/4 Bath in lieu of Powder Room