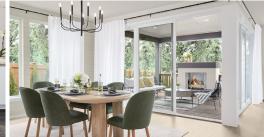

# SIGNATURE OUTDOOR ROOM FIREPLACE, 3/4 BATHROOM ON MAIN FLOOR, AND QUARTZ COUNTERTOP IN HALL BATH

Now Only \$1,147,995

The Terrace / Lot 8 / 20308 SE 266th Street, Covington

Briar Home Design / 4055 Square Feet / 4 Beds / 3.75 Baths / 2 Cars

#### **Included Selections:**

Exterior Color Scheme: Copper Daybreak, Interior Color Scheme Shale, Facade: GF, Signature Outdoor Room Fireplace, Quartz Countertop in Hall Bath, 3/4 Bath in lieu of Powder Room