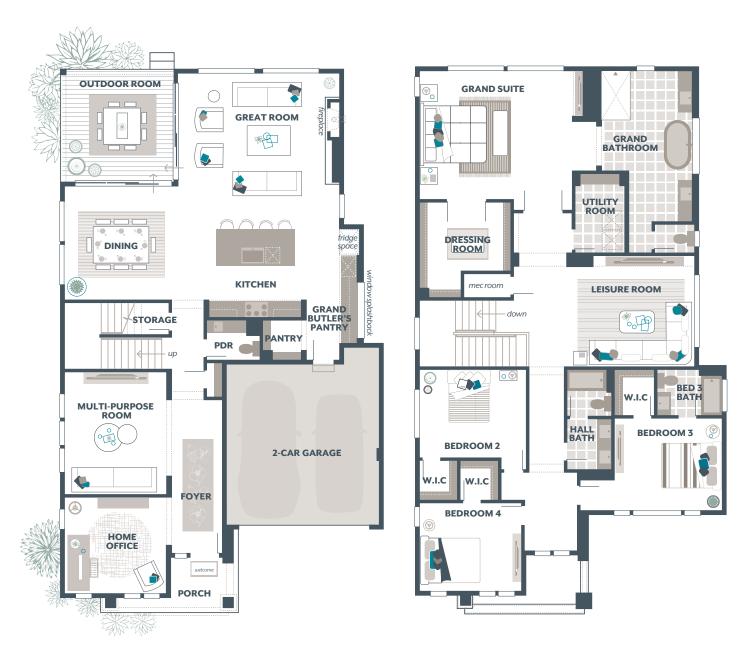

## **Briar Home Design**

#### **Included Selections:**

Exterior Color Scheme: Copper Daybreak, Interior Color Scheme Shale, Facade: GF, Signature Outdoor Room Fireplace, Quartz Countertop in Hall Bath, 3/4 Bath in lieu of Powder Room