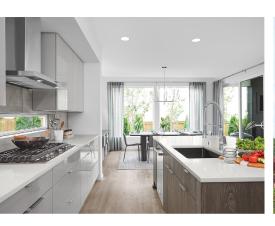

#### **DESIGNER UPGRADES:**

All exclusive designer upgrades listed below are included with this home:

- · Front and rear irrigation
- · Stainless Steel refrigerator
- Signature Outdoor Room with custom built-in and countertop, beverage fridge, and framed TV
- Wall treatments including wallpaper and accent paint
- · Curtain window treatments
- · Blinds in some secondary bedrooms
- · Wall mounted TVs
- · Custom built-ins
- · Hanging artwork
- · All rugs in home