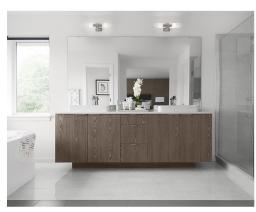

#### **DESIGNER UPGRADES:**

All exclusive designer upgrades listed below are included with this home:

- · Front and rear irrigation
- · Stainless Steel refrigerator
- Signature Outdoor Room with custom built-in and countertop, beverage fridge, and framed TV
- Wall treatments including wallpaper and accent paint
- · Curtain window treatments
- · Blinds in some secondary bedrooms
- · Wall mounted TVs
- · Custom built-ins
- · Hanging artwork
- · All rugs in home