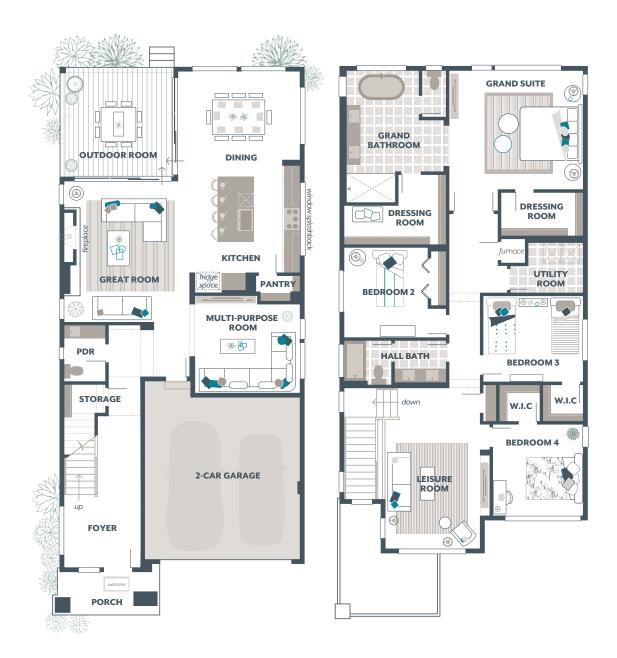

# **ORCHID HOME DESIGN:**

3,111 Square Feet, 4 Beds, 2.5 Baths, 2 Car Garage

## **ORCHID DESIGNER SPACES:**

Signature Outdoor Room, Multi-Purpose Room, Leisure Room

## **ORCHID**

3,111 Square Feet, 4 Beds, 2.5 Baths, 2 Car Garage, Signature Outdoor Room, Multi-Purpose Room, Leisure Room

\*REPRESENTED BY TEAMBUILDER KW. The finished square footage areas provided are calculated based on ANSI Z765-2013 standards as commissioned by the National Association of Home Builders (NAHB).